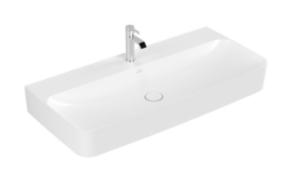

#### 1. POSITION

| Article number                      | 4168A2RW                                                                                               |
|-------------------------------------|--------------------------------------------------------------------------------------------------------|
| Article title                       | Villeroy & Boch Finion Washbasin,<br>1000 x 470 x 165 mm, Stone White<br>CeramicPlus, without overflow |
| Product designation                 | Washbasin                                                                                              |
| Collection                          | Finion                                                                                                 |
| PROJECTS                            | PREMIUM                                                                                                |
| Assembly / Assembly type            | wall-mounted                                                                                           |
| Scope of delivery                   | 1 x washbasin , 1 x non-closing outlet valve with ceramic valve cover                                  |
| Length in mm                        | 470                                                                                                    |
| Width in mm                         | 1000                                                                                                   |
| Height in mm                        | 165                                                                                                    |
| Interior depth                      | 105                                                                                                    |
| Weight in kg                        | 28,87                                                                                                  |
| Number of tap holes punched through | 1                                                                                                      |
| Number of tap holes pre-drilled     | 2                                                                                                      |
| Position of drill hole              | central tap hole punched out                                                                           |
| express delivery                    | No                                                                                                     |
| Suitable for                        | 3-hole mixer                                                                                           |
| Material                            | TitanCeram                                                                                             |
| Surface                             | matt                                                                                                   |
| Colour name                         | Stone White CeramicPlus                                                                                |
| With overflow                       | No                                                                                                     |
| EAN number                          | 4051202842697                                                                                          |