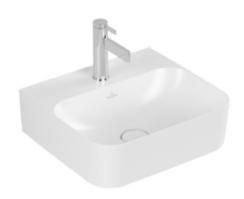

#### 1. POSITION

| Article number                      | 436444RW                                                                                                            |
|-------------------------------------|---------------------------------------------------------------------------------------------------------------------|
| Article title                       | Villeroy & Boch Finion<br>Handwashbasin, 430 x 390 x 140<br>mm, Stone White CeramicPlus, with<br>concealed overflow |
| Product designation                 | Handwashbasin                                                                                                       |
| Collection                          | Finion                                                                                                              |
| PROJECTS                            | PREMIUM                                                                                                             |
| Assembly / Assembly type            | wall-mounted                                                                                                        |
| Scope of delivery                   | 1 x handwashbasin , 1 x concealed<br>ViFlow overflow with ceramic valve<br>cover                                    |
| Length in mm                        | 390                                                                                                                 |
| Width in mm                         | 430                                                                                                                 |
| Height in mm                        | 140                                                                                                                 |
| Interior depth                      | 105                                                                                                                 |
| Weight in kg                        | 10,80                                                                                                               |
| Number of tap holes punched through | 1                                                                                                                   |
| Position of drill hole              | central tap hole punched out                                                                                        |
| express delivery                    | No                                                                                                                  |
| Suitable for                        | 1-hole mixer                                                                                                        |
| Material                            | TitanCeram                                                                                                          |
| Surface                             | matt                                                                                                                |
| Colour name                         | Stone White CeramicPlus                                                                                             |
| With overflow                       | Yes                                                                                                                 |
| EAN number                          | 4051202842895                                                                                                       |