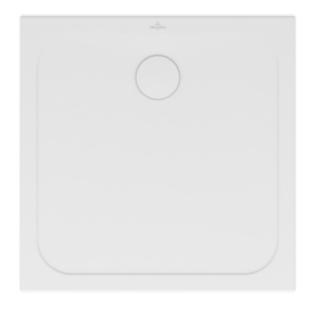

#### 1. POSITION

| Article number           | 6223J501                                                                                                                                                               |
|--------------------------|------------------------------------------------------------------------------------------------------------------------------------------------------------------------|
| Article title            | Villeroy & Boch Lifetime Plus Square<br>shower tray, 1000 x 1000 x 35 mm,<br>White Alpin                                                                               |
| Product designation      | Square shower tray                                                                                                                                                     |
| Collection               | Lifetime Plus                                                                                                                                                          |
| PROJECTS                 | DESIGN                                                                                                                                                                 |
| Assembly / Assembly type | Surface-mounted, flush-fitting installation                                                                                                                            |
| Assembly instructions    | The installation height of the shower tray can be reduced by 30 mm if the outlet fitting 9226 00 XX is used. Attention! This outlet fitting does not conform to EN274. |
| Scope of delivery        | 1 x square shower tray                                                                                                                                                 |
| Ordering information     | Extra-flat design for surface-<br>mounting or flush-fit installation. 4<br>sides glazed                                                                                |
| Length in mm             | 1000                                                                                                                                                                   |
| Width in mm              | 1000                                                                                                                                                                   |
| Height in mm             | 35                                                                                                                                                                     |
| Interior depth           | 18                                                                                                                                                                     |
| Weight in kg             | 38,30                                                                                                                                                                  |
| Material                 | Sanitary ceramics                                                                                                                                                      |
| Surface                  | glossy                                                                                                                                                                 |
| Colour name              | White Alpin                                                                                                                                                            |
| With feet/base           | No                                                                                                                                                                     |
| With bath support        | No                                                                                                                                                                     |
| Anti-slip class          | Anti-slip class B                                                                                                                                                      |
| EAN number               | 4051202466954                                                                                                                                                          |