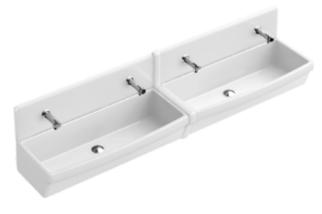

#### 1. POSITION

| Article number        | 68210001                                                                               |
|-----------------------|----------------------------------------------------------------------------------------|
| Article title         | Villeroy & Boch O.novo Seam cover<br>for washbasins, 1000 x 16 x 45 mm,<br>White Alpin |
| Product designation   | Seam cover for washbasins                                                              |
| Collection            | O.novo                                                                                 |
| PROJECTS              | START                                                                                  |
| Assembly instructions | install with rear panel                                                                |
| Scope of delivery     | 1 x seam cover for washbasins                                                          |
| Length in mm          | 16                                                                                     |
| Width in mm           | 1000                                                                                   |
| Height in mm          | 45                                                                                     |
| Weight in kg          | 2,49                                                                                   |
| express delivery      | No                                                                                     |
| Material              | Sanitary ceramics                                                                      |
| Surface               | glossy                                                                                 |
| Colour name           | White Alpin                                                                            |
| With overflow         | No                                                                                     |
| EAN number            | 4022693025876                                                                          |