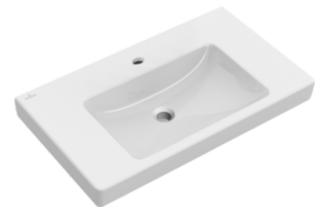

#### 1. POSITION

| Article number                      | 71758001                                                                                          |
|-------------------------------------|---------------------------------------------------------------------------------------------------|
| Article title                       | Villeroy & Boch Subway 2.0 Vanity<br>washbasin, 800 x 475 x 175 mm,<br>White Alpin, with overflow |
| Product designation                 | Vanity washbasin                                                                                  |
| Collection                          | Subway 2.0                                                                                        |
| PROJECTS                            | DESIGN                                                                                            |
| Assembly / Assembly type            | wall-mounted                                                                                      |
| Scope of delivery                   | 1 x vanity washbasin                                                                              |
| Ordering information                | Optionally available: Outlet valve with ceramic cover.                                            |
| Length in mm                        | 475                                                                                               |
| Width in mm                         | 800                                                                                               |
| Height in mm                        | 175                                                                                               |
| Interior depth                      | 105                                                                                               |
| Weight in kg                        | 24,71                                                                                             |
| Number of tap holes punched through | 1                                                                                                 |
| Number of tap holes pre-drilled     | 2                                                                                                 |
| Position of drill hole              | central tap hole punched out                                                                      |
| express delivery                    | No                                                                                                |
| Suitable for                        | 3-hole mixer, Matching<br>Villeroy&Boch furniture                                                 |
| Material                            | Sanitary ceramics                                                                                 |
| Surface                             | glossy                                                                                            |
| Colour name                         | White Alpin                                                                                       |
| With overflow                       | Yes                                                                                               |
| EAN number                          | 4047289980223                                                                                     |