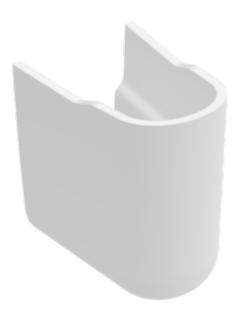

#### 1. POSITION

| Article number        | 72640001                                                                     |
|-----------------------|------------------------------------------------------------------------------|
| Article title         | Villeroy & Boch Subway 2.0 Trap<br>cover, 185 x 282 x 306 mm, White<br>Alpin |
| Product designation   | Trap cover                                                                   |
| Collection            | Subway 2.0                                                                   |
| PROJECTS              | DESIGN                                                                       |
| Assembly instructions | cannot be combined with 3-hole tap fittings                                  |
| Scope of delivery     | $1 \ x \ trap$ cover , $1 \ x \ fastening$ set                               |
| Length in mm          | 282                                                                          |
| Width in mm           | 185                                                                          |
| Height in mm          | 306                                                                          |
| Weight in kg          | 7,40                                                                         |
| Material              | Sanitary ceramics                                                            |
| Colour name           | White Alpin                                                                  |
| EAN number            | 4022693575081                                                                |