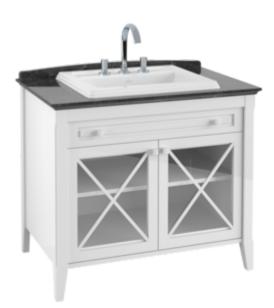

### 1. POSITION

| Article number           | 898063R1                                                                                                                                                                 |
|--------------------------|--------------------------------------------------------------------------------------------------------------------------------------------------------------------------|
| Article title            | Villeroy & Boch Hommage Vanity<br>unit with washbasin, 2 doors, 1<br>drawer, 985 x 905 x 620 mm, White<br>Matt Lacquer/Black Marble / White<br>Matt Lacquer/Black Marble |
| Product designation      | Vanity unit with washbasin                                                                                                                                               |
| Collection               | Hommage                                                                                                                                                                  |
| PROJECTS                 | PREMIUM                                                                                                                                                                  |
| Assembly / Assembly type | floor-standing                                                                                                                                                           |
| Type of opening          | 2 doors, 1 drawer                                                                                                                                                        |
| Equipment                | 1 x pull-out compartment , 2 x door 1<br>x shelf 1 x marble countertop with<br>ledge                                                                                     |
| Scope of delivery        | 1 x built-in washbasin , 1 x vanity unit<br>1 x fastening set                                                                                                            |
| Position of washbasin    | washbasin on the middle                                                                                                                                                  |
| Depth in mm              | 620                                                                                                                                                                      |
| Width in mm              | 985                                                                                                                                                                      |
| Height in mm             | 905                                                                                                                                                                      |
| Weight in kg             | 95,40                                                                                                                                                                    |
| express delivery         | Yes                                                                                                                                                                      |
| Function                 | with SoftClosing                                                                                                                                                         |
| Material front           | Solid wood                                                                                                                                                               |
| Material body            | Chipboard                                                                                                                                                                |
| Surface of body          | Direct coating                                                                                                                                                           |
| Material cover panel     | Marble                                                                                                                                                                   |
| Other material           | Handle: Ceramic Washbasin:<br>Ceramic                                                                                                                                    |
| Other surfaces           | Handle: glossy, Washbasin: glossy                                                                                                                                        |
| Type of handles          | Handle                                                                                                                                                                   |
| EAN number               | 4051202839666                                                                                                                                                            |