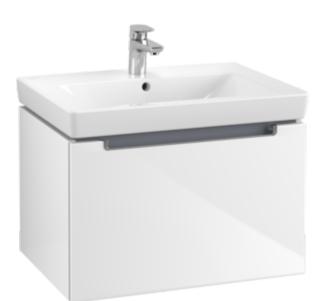

#### 1. POSITION

| Article number           | A68810DH                                                                                               |
|--------------------------|--------------------------------------------------------------------------------------------------------|
| Article title            | Villeroy & Boch Subway 2.0 Vanity<br>unit, 1 pull-out compartment, 637 x<br>420 x 454 mm, Glossy White |
| Product designation      | Vanity unit                                                                                            |
| Collection               | Subway 2.0                                                                                             |
| PROJECTS                 | DESIGN                                                                                                 |
| Assembly / Assembly type | wall-mounted                                                                                           |
| Type of opening          | 1 pull-out compartment                                                                                 |
| Equipment                | 1 x accessory box L , 1 x pull-out compartment                                                         |
| Scope of delivery        | 1 x vanity unit , 1 x fastening set                                                                    |
| Position of washbasin    | washbasin on the middle                                                                                |
| Ordering information     | Please order specified washbasin separately.                                                           |
| Depth in mm              | 454                                                                                                    |
| Width in mm              | 637                                                                                                    |
| Height in mm             | 420                                                                                                    |
| Weight in kg             | 16,47                                                                                                  |
| express delivery         | Yes                                                                                                    |
| Suitable for             | selected washbasins                                                                                    |
| Function                 | with SoftClosing                                                                                       |
| Material front           | MDF                                                                                                    |
| Surface of front         | Film                                                                                                   |
| Material body            | MDF                                                                                                    |
| Surface of body          | Film                                                                                                   |
| Other material           | Handle: Plastic                                                                                        |
| Other surfaces           | Handle: Paint, glossy                                                                                  |
| Type of handles          | integrated                                                                                             |
| EAN number               | 4051202277895                                                                                          |