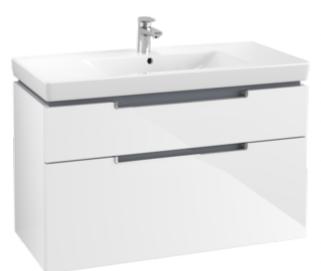

#### 1. POSITION

| Article number           | A91510DH                                                                                                                        |
|--------------------------|---------------------------------------------------------------------------------------------------------------------------------|
| Article title            | Villeroy & Boch Subway 2.0 Vanity<br>unit, 2 pull-out compartments, 987 x<br>590 x 449 mm, Glossy White                         |
| Product designation      | Vanity unit                                                                                                                     |
| Collection               | Subway 2.0                                                                                                                      |
| PROJECTS                 | DESIGN                                                                                                                          |
| Assembly / Assembly type | wall-mounted                                                                                                                    |
| Type of opening          | 2 pull-out compartments                                                                                                         |
| Equipment                | 6 x narrow glass drawer divider , 1 x<br>accessory box S 1 x accessory box<br>M 1 x accessory box L 2 x pull-out<br>compartment |
| Scope of delivery        | 1 x vanity unit , 1 x fastening set                                                                                             |
| Position of washbasin    | washbasin on the middle                                                                                                         |
| Ordering information     | Please order specified washbasin separately.                                                                                    |
| Depth in mm              | 449                                                                                                                             |
| Width in mm              | 987                                                                                                                             |
| Height in mm             | 590                                                                                                                             |
| Weight in kg             | 41,40                                                                                                                           |
| express delivery         | Yes                                                                                                                             |
| Suitable for             | selected vanity washbasins                                                                                                      |
| Function                 | with SoftClosing                                                                                                                |
| Material front           | MDF                                                                                                                             |
| Surface of front         | Film                                                                                                                            |
| Material body            | MDF                                                                                                                             |
| Surface of body          | Film                                                                                                                            |
| Other material           | Handle: Plastic                                                                                                                 |
| Other surfaces           | Handle: Paint, glossy                                                                                                           |
| Type of handles          | integrated                                                                                                                      |
| EAN number               | 4051202269791                                                                                                                   |
|                          |                                                                                                                                 |