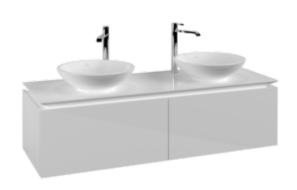

### 1. POSITION

| Article number           | B59100DH                                                                                                                                |
|--------------------------|-----------------------------------------------------------------------------------------------------------------------------------------|
| Article title            | Villeroy & Boch Legato Vanity unit, 2 pull-out compartments, 1400 x 380 x 500 mm, Glossy White / Glossy White                           |
| Product designation      | Vanity unit                                                                                                                             |
| Collection               | Legato                                                                                                                                  |
| PROJECTS                 | DESIGN                                                                                                                                  |
| Assembly / Assembly type | wall-mounted                                                                                                                            |
| Type of opening          | 2 pull-out compartments                                                                                                                 |
| Equipment                | 2 x wide glass drawer divider , 4 x<br>narrow glass drawer divider 2 x<br>accessory box L 2 x pull-out<br>compartment with non-slip mat |
| Scope of delivery        | $1 \times \text{vanity unit}$ , $1 \times \text{fastening set}$                                                                         |
| Position of washbasin    | for 2 washbasins                                                                                                                        |
| Furniture with tap hole  | Tap hole pre-drilled at the factory                                                                                                     |
| Ordering information     | Please order specified washbasin separately. It is not always possible to cancel or alter orders!                                       |
| Depth in mm              | 500                                                                                                                                     |
| Width in mm              | 1400                                                                                                                                    |
| Height in mm             | 380                                                                                                                                     |
| Weight in kg             | 43,00                                                                                                                                   |
| express delivery         | No                                                                                                                                      |
| Suitable for             | selected surface-mounted washbasins                                                                                                     |
| Function                 | with SoftClosing                                                                                                                        |
| Material front           | MDF                                                                                                                                     |
| Surface of front         | Acrylic film                                                                                                                            |
| Material body            | MDF                                                                                                                                     |
| Surface of body          | Acrylic film                                                                                                                            |
| Material cover panel     | Chipboard                                                                                                                               |
| EAN number               | 4051202898571                                                                                                                           |