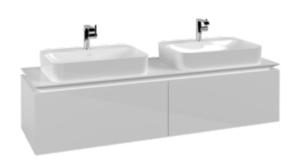

### 1. POSITION

| Article number           | B76700DH                                                                                                                                |
|--------------------------|-----------------------------------------------------------------------------------------------------------------------------------------|
| Article title            | Villeroy & Boch Legato Vanity unit, 2 pull-out compartments, 1600 x 380 x 500 mm, Glossy White / Glossy White                           |
| Product designation      | Vanity unit                                                                                                                             |
| Collection               | Legato                                                                                                                                  |
| PROJECTS                 | DESIGN                                                                                                                                  |
| Assembly / Assembly type | wall-mounted                                                                                                                            |
| Type of opening          | 2 pull-out compartments                                                                                                                 |
| Equipment                | 2 x wide glass drawer divider , 4 x<br>narrow glass drawer divider 2 x<br>accessory box L 2 x pull-out<br>compartment with non-slip mat |
| Scope of delivery        | 1 x vanity unit , 1 x fastening set                                                                                                     |
| Position of washbasin    | for 2 washbasins                                                                                                                        |
| Ordering information     | Please order specified washbasin separately. It is not always possible to cancel or alter orders!                                       |
| Depth in mm              | 500                                                                                                                                     |
| Width in mm              | 1600                                                                                                                                    |
| Height in mm             | 380                                                                                                                                     |
| Weight in kg             | 46,00                                                                                                                                   |
| express delivery         | No                                                                                                                                      |
| Suitable for             | selected surface-mounted washbasins                                                                                                     |
| Function                 | with SoftClosing                                                                                                                        |
| Material front           | MDF                                                                                                                                     |
| Surface of front         | Acrylic film                                                                                                                            |
| Material body            | MDF                                                                                                                                     |
| Surface of body          | Acrylic film                                                                                                                            |
| Material cover panel     | Chipboard                                                                                                                               |
| EAN number               | 4051202940638                                                                                                                           |
|                          |                                                                                                                                         |