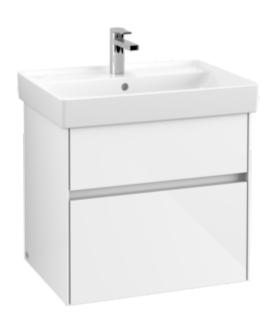

#### 1. POSITION

| Article number           | C00900DH                                                                                                                                |
|--------------------------|-----------------------------------------------------------------------------------------------------------------------------------------|
| Article title            | Villeroy & Boch Collaro Vanity unit, 2<br>pull-out compartments, 604 x 546 x<br>444 mm, Glossy White                                    |
| Product designation      | Vanity unit                                                                                                                             |
| Collection               | Collaro                                                                                                                                 |
| PROJECTS                 | DESIGN                                                                                                                                  |
| Assembly / Assembly type | wall-mounted                                                                                                                            |
| Type of opening          | 2 pull-out compartments                                                                                                                 |
| Equipment                | 1 x wide glass drawer divider , 2 x<br>narrow glass drawer divider 1 x<br>accessory box L 2 x pull-out<br>compartment with non-slip mat |
| Scope of delivery        | 1 x vanity unit , 1 x fastening set                                                                                                     |
| Position of washbasin    | washbasin on the middle                                                                                                                 |
| Ordering information     | Please order specified washbasin<br>separately. It is not always possible<br>to cancel or alter orders!                                 |
| Depth in mm              | 444                                                                                                                                     |
| Width in mm              | 604                                                                                                                                     |
| Height in mm             | 546                                                                                                                                     |
| Weight in kg             | 26,50                                                                                                                                   |
| express delivery         | No                                                                                                                                      |
| Suitable for             | selected washbasins                                                                                                                     |
| Function                 | with SoftClosing                                                                                                                        |
| Material front           | MDF                                                                                                                                     |
| Surface of front         | Acrylic film                                                                                                                            |
| Material body            | MDF                                                                                                                                     |
| Surface of body          | Acrylic film                                                                                                                            |
| Other material           | Handle: aluminium                                                                                                                       |
| Other surfaces           | Handle: Paint, matt                                                                                                                     |
| Type of handles          | integrated                                                                                                                              |
| EAN number               | 4051202987589                                                                                                                           |