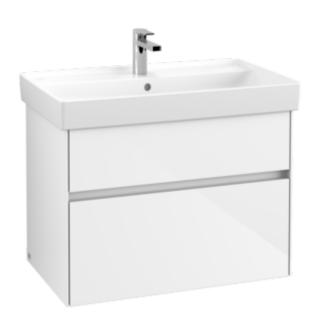

#### 1. POSITION

| Article number           | C01000DH                                                                                                                                |
|--------------------------|-----------------------------------------------------------------------------------------------------------------------------------------|
| Article title            | Villeroy & Boch Collaro Vanity unit, 2<br>pull-out compartments, 754 x 546 x<br>444 mm, Glossy White                                    |
| Product designation      | Vanity unit                                                                                                                             |
| Collection               | Collaro                                                                                                                                 |
| PROJECTS                 | DESIGN                                                                                                                                  |
| Assembly / Assembly type | wall-mounted                                                                                                                            |
| Type of opening          | 2 pull-out compartments                                                                                                                 |
| Equipment                | 1 x wide glass drawer divider , 2 x<br>narrow glass drawer divider 1 x<br>accessory box L 2 x pull-out<br>compartment with non-slip mat |
| Scope of delivery        | 1 x vanity unit , 1 x fastening set                                                                                                     |
| Position of washbasin    | washbasin on the middle                                                                                                                 |
| Ordering information     | Please order specified washbasin separately. It is not always possible to cancel or alter orders!                                       |
| Depth in mm              | 444                                                                                                                                     |
| Width in mm              | 754                                                                                                                                     |
| Height in mm             | 546                                                                                                                                     |
| Weight in kg             | 29,00                                                                                                                                   |
| express delivery         | No                                                                                                                                      |
| Suitable for             | selected vanity washbasins                                                                                                              |
| Function                 | with SoftClosing                                                                                                                        |
| Material front           | MDF                                                                                                                                     |
| Surface of front         | Acrylic film                                                                                                                            |
| Material body            | MDF                                                                                                                                     |
| Surface of body          | Acrylic film                                                                                                                            |
| Other material           | Handle: aluminium                                                                                                                       |
| Other surfaces           | Handle: Paint, matt                                                                                                                     |
| Type of handles          | integrated                                                                                                                              |
| EAN number               | 4051202987787                                                                                                                           |