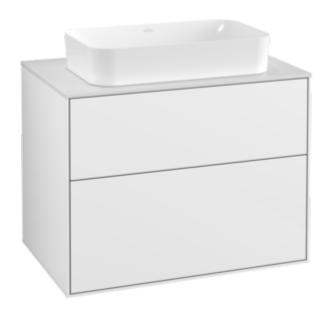

### 1. POSITION

| Article number           | F22100GF                                                                                                                                           |
|--------------------------|----------------------------------------------------------------------------------------------------------------------------------------------------|
| Article title            | Villeroy & Boch Finion Vanity unit, 2 pull-out compartments, 800 x 603 x 501 mm, Glossy White Lacquer / Glass White Matt                           |
| Product designation      | Vanity unit                                                                                                                                        |
| Collection               | Finion                                                                                                                                             |
| PROJECTS                 | PREMIUM                                                                                                                                            |
| Assembly / Assembly type | wall-mounted                                                                                                                                       |
| Type of opening          | 2 pull-out compartments                                                                                                                            |
| Equipment                | 1 x wide glass drawer divider , 2 x pull-out compartment with non-slip mat 3 x narrow glass drawer divider 1 x accessory box S 1 x accessory box M |
| Scope of delivery        | 1 x vanity unit , 1 x fastening set                                                                                                                |
| Position of washbasin    | washbasin on the middle                                                                                                                            |
| Furniture with tap hole  | with drilled tap holes                                                                                                                             |
| Position of shelf unit   | without                                                                                                                                            |
| Ordering information     | Please order specified washbasin separately. It is not always possible to cancel or alter orders!                                                  |
| Depth in mm              | 501                                                                                                                                                |
| Width in mm              | 800                                                                                                                                                |
| Height in mm             | 603                                                                                                                                                |
| Weight in kg             | 48,00                                                                                                                                              |
| express delivery         | No                                                                                                                                                 |
| Suitable for             | selected surface-mounted washbasins                                                                                                                |
| Function                 | <ul><li>with SoftClosing</li><li>with push-to-open function</li></ul>                                                                              |
| Material front           | MDF                                                                                                                                                |
| Surface of front         | Paint                                                                                                                                              |
| Material body            | MDF                                                                                                                                                |
| Surface of body          | Paint                                                                                                                                              |
| Material cover panel     | MDF                                                                                                                                                |
| EAN number               | 4051202600303                                                                                                                                      |