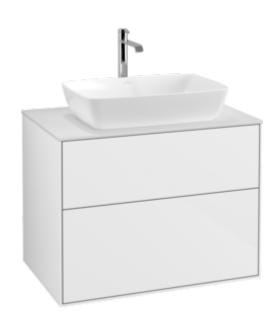

### 1. POSITION

| Article number           | F75100GF                                                                                                                                           |
|--------------------------|----------------------------------------------------------------------------------------------------------------------------------------------------|
| Article title            | Villeroy & Boch Finion Vanity unit, 2 pull-out compartments, 800 x 603 x 501 mm, Glossy White Lacquer / Glass White Matt                           |
| Product designation      | Vanity unit                                                                                                                                        |
| Collection               | Finion                                                                                                                                             |
| PROJECTS                 | PREMIUM                                                                                                                                            |
| Assembly / Assembly type | wall-mounted                                                                                                                                       |
| Type of opening          | 2 pull-out compartments                                                                                                                            |
| Equipment                | 1 x wide glass drawer divider , 2 x pull-out compartment with non-slip mat 3 x narrow glass drawer divider 1 x accessory box S 1 x accessory box M |
| Scope of delivery        | 1 x vanity unit , 1 x fastening set                                                                                                                |
| Position of washbasin    | washbasin on the middle                                                                                                                            |
| Furniture with tap hole  | with drilled tap holes                                                                                                                             |
| Position of shelf unit   | without                                                                                                                                            |
| Ordering information     | Please order specified washbasin separately. It is not always possible to cancel or alter orders!                                                  |
| Depth in mm              | 501                                                                                                                                                |
| Width in mm              | 800                                                                                                                                                |
| Height in mm             | 603                                                                                                                                                |
| Weight in kg             | 48,00                                                                                                                                              |
| express delivery         | No                                                                                                                                                 |
| Suitable for             | selected surface-mounted washbasins                                                                                                                |
| Function                 | <ul><li>with SoftClosing</li><li>with push-to-open function</li></ul>                                                                              |
| Material front           | MDF                                                                                                                                                |
| Surface of front         | Paint                                                                                                                                              |
| Material body            | MDF                                                                                                                                                |
| Surface of body          | Paint                                                                                                                                              |
| Material cover panel     | MDF                                                                                                                                                |
| EAN number               | 4062373115831                                                                                                                                      |