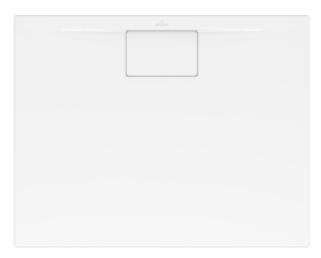

#### 1. POSITION

| Article number           | UDA1075ARA248GV-01                                                                                                                                                                    |
|--------------------------|---------------------------------------------------------------------------------------------------------------------------------------------------------------------------------------|
| Article title            | Villeroy & Boch Architectura<br>Rectangular shower tray, 1000 x 750<br>x 48 mm, White Alpin                                                                                           |
| Product designation      | Rectangular shower tray                                                                                                                                                               |
| Collection               | Architectura                                                                                                                                                                          |
| PROJECTS                 | PLUS                                                                                                                                                                                  |
| Assembly / Assembly type | Surface-mounted, Corner installation flush-fitting installation  Installation on a base                                                                                               |
| Assembly instructions    | The installation height of the shower tray can be reduced by 30 mm if the Viega outlet fitting art. no. 634 100 is used. Please note: this outlet fitting does not conform to EN 274. |
| Drainage rate in I/min   | 53                                                                                                                                                                                    |
| Scope of delivery        | 1 x rectangular shower tray , 1 x outlet cover in White Alpine (01), for matt colours, outlet cover in matching matt colours.                                                         |
| Ordering information     | Supplied without support frame / base.                                                                                                                                                |
| Length in mm             | 1000                                                                                                                                                                                  |
| Width in mm              | 750                                                                                                                                                                                   |
| Height in mm             | 48                                                                                                                                                                                    |
| Interior depth           | 14                                                                                                                                                                                    |
| Weight in kg             | 14,00                                                                                                                                                                                 |
| Material                 | Acrylic                                                                                                                                                                               |
| Colour name              | White Alpin                                                                                                                                                                           |
| With feet/base           | No                                                                                                                                                                                    |
| Other material           | Outlet cover: Acrylic                                                                                                                                                                 |
| Other surfaces           | Outlet cover: glossy                                                                                                                                                                  |
| With bath support        | No                                                                                                                                                                                    |
| Anti-slip class          | Anti-slip class C                                                                                                                                                                     |
| EAN number               | 4051202294182                                                                                                                                                                         |