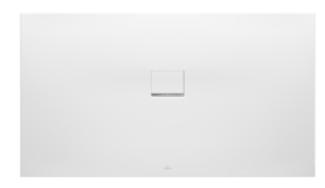

## SHOWER TRAY SQUARO INFINITY

## 1. POSITION

| Article number           | UDQ1070SQI2IV-RW                                                                                                                                                                                                                                       |  |  |
|--------------------------|--------------------------------------------------------------------------------------------------------------------------------------------------------------------------------------------------------------------------------------------------------|--|--|
| Article title            | Villeroy & Boch Squaro Infinity<br>Rectangular shower tray, 1000 x 700<br>x 40 mm, Stone White                                                                                                                                                         |  |  |
| Product designation      | Rectangular shower tray                                                                                                                                                                                                                                |  |  |
| Collection               | Squaro Infinity                                                                                                                                                                                                                                        |  |  |
| PROJECTS                 | DESIGN                                                                                                                                                                                                                                                 |  |  |
| Assembly / Assembly type | Surface-mounted, flush-fitting installation                                                                                                                                                                                                            |  |  |
| Assembly instructions    | Quaryl shower trays can be cut to size on site in accordance with the installation instructions; see pro.villeroy-boch for a detailed video.                                                                                                           |  |  |
| Drainage rate in I/min   | 48                                                                                                                                                                                                                                                     |  |  |
| Scope of delivery        | $1\ x$ rectangular shower tray , $1\ x$ outlet cover in matching matt colour with chrome-plated strip                                                                                                                                                  |  |  |
| Ordering information     | Supplied without support frame / base. With cut shower trays, we recommend the use of a composite seal in accordance with ETAG 022 on the floor structure below the shower tray in order to prevent any moisture from penetrating the floor structure. |  |  |
| Length in mm             | 1000                                                                                                                                                                                                                                                   |  |  |
| Width in mm              | 700                                                                                                                                                                                                                                                    |  |  |
| Height in mm             | 40                                                                                                                                                                                                                                                     |  |  |
| Interior depth           | 15                                                                                                                                                                                                                                                     |  |  |
| Weight in kg             | 20,60                                                                                                                                                                                                                                                  |  |  |
| Material                 | Quaryl®                                                                                                                                                                                                                                                |  |  |
| Colour name              | Stone White                                                                                                                                                                                                                                            |  |  |
| With feet/base           | No                                                                                                                                                                                                                                                     |  |  |
| Other material           | Outlet cover: Acrylic                                                                                                                                                                                                                                  |  |  |
| Other surfaces           | Outlet cover: matt                                                                                                                                                                                                                                     |  |  |
| With bath support        | No                                                                                                                                                                                                                                                     |  |  |
| Anti-slip class          | Anti-slip class C                                                                                                                                                                                                                                      |  |  |
| EAN number               | 4051202851392                                                                                                                                                                                                                                          |  |  |