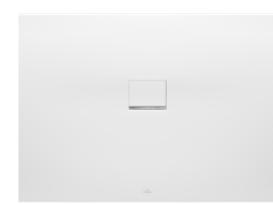

#### 1. POSITION

| Article number           | UDQ1070SQI2LV-RW                                                                                                                                                                                                                                                            |
|--------------------------|-----------------------------------------------------------------------------------------------------------------------------------------------------------------------------------------------------------------------------------------------------------------------------|
| Article title            | Villeroy & Boch Squaro Infinity<br>Rectangular shower tray, 1000 x 700<br>x 40 mm, Stone White                                                                                                                                                                              |
| Product designation      | Rectangular shower tray                                                                                                                                                                                                                                                     |
| Collection               | Squaro Infinity                                                                                                                                                                                                                                                             |
| PROJECTS                 | DESIGN                                                                                                                                                                                                                                                                      |
| Assembly / Assembly type | Surface-mounted, Corner<br>installation, on left flush-fitting<br>installation                                                                                                                                                                                              |
| Assembly instructions    | Quaryl shower trays can be cut to<br>size on site in accordance with the<br>installation instructions; see<br>pro.villeroy-boch for a detailed video.                                                                                                                       |
| Drainage rate in I/min   | 48                                                                                                                                                                                                                                                                          |
| Scope of delivery        | 1 x rectangular shower tray , 1 x outlet cover in matching matt colour with chrome-plated strip                                                                                                                                                                             |
| Ordering information     | Supplied without support frame /<br>base. With cut shower trays, we<br>recommend the use of a composite<br>seal in accordance with ETAG 022<br>on the floor structure below the<br>shower tray in order to prevent any<br>moisture from penetrating the floor<br>structure. |
| Length in mm             | 1000                                                                                                                                                                                                                                                                        |
| Width in mm              | 700                                                                                                                                                                                                                                                                         |
| Height in mm             | 40                                                                                                                                                                                                                                                                          |
| Interior depth           | 15                                                                                                                                                                                                                                                                          |
| Weight in kg             | 20,60                                                                                                                                                                                                                                                                       |
| Material                 | Quaryl®                                                                                                                                                                                                                                                                     |
| Colour name              | Stone White                                                                                                                                                                                                                                                                 |
| With feet/base           | No                                                                                                                                                                                                                                                                          |
| Other material           | Outlet cover: Acrylic                                                                                                                                                                                                                                                       |
| Other surfaces           | Outlet cover: matt                                                                                                                                                                                                                                                          |
| With bath support        | No                                                                                                                                                                                                                                                                          |
| Anti-slip class          | Anti-slip class C                                                                                                                                                                                                                                                           |
| EAN number               | 4051202851408                                                                                                                                                                                                                                                               |