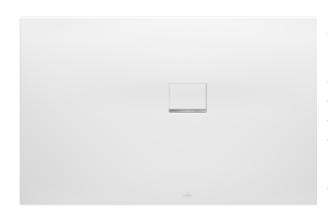

## 1. POSITION

| Article number           | UDQ1390SQI2RV-RW                                                                                                                                                                                                                                       |  |  |
|--------------------------|--------------------------------------------------------------------------------------------------------------------------------------------------------------------------------------------------------------------------------------------------------|--|--|
| Article title            | Villeroy & Boch Squaro Infinity<br>Rectangular shower tray, 1300 x 900<br>x 40 mm, Stone White                                                                                                                                                         |  |  |
| Product designation      | Rectangular shower tray                                                                                                                                                                                                                                |  |  |
| Collection               | Squaro Infinity                                                                                                                                                                                                                                        |  |  |
| PROJECTS                 | DESIGN                                                                                                                                                                                                                                                 |  |  |
| Assembly / Assembly type | Surface-mounted, Corner installation, on right flush-fitting installation                                                                                                                                                                              |  |  |
| Assembly instructions    | Quaryl shower trays can be cut to size on site in accordance with the installation instructions; see pro.villeroy-boch for a detailed video.                                                                                                           |  |  |
| Drainage rate in I/min   | 48                                                                                                                                                                                                                                                     |  |  |
| Scope of delivery        | 1 x rectangular shower tray , 1 x outlet cover in matching matt colour with chrome-plated strip                                                                                                                                                        |  |  |
| Ordering information     | Supplied without support frame / base. With cut shower trays, we recommend the use of a composite seal in accordance with ETAG 022 on the floor structure below the shower tray in order to prevent any moisture from penetrating the floor structure. |  |  |
| Length in mm             | 1300                                                                                                                                                                                                                                                   |  |  |
| Width in mm              | 900                                                                                                                                                                                                                                                    |  |  |
| Height in mm             | 40                                                                                                                                                                                                                                                     |  |  |
| Interior depth           | 15                                                                                                                                                                                                                                                     |  |  |
| Weight in kg             | 30,60                                                                                                                                                                                                                                                  |  |  |
| Material                 | Quaryl®                                                                                                                                                                                                                                                |  |  |
| Colour name              | Stone White                                                                                                                                                                                                                                            |  |  |
| With feet/base           | No                                                                                                                                                                                                                                                     |  |  |
| Other material           | Outlet cover: Acrylic                                                                                                                                                                                                                                  |  |  |
| Other surfaces           | Outlet cover: matt                                                                                                                                                                                                                                     |  |  |
| With bath support        | No                                                                                                                                                                                                                                                     |  |  |
| Anti-slip class          | Anti-slip class C                                                                                                                                                                                                                                      |  |  |
| EAN number               | 4051202851828                                                                                                                                                                                                                                          |  |  |