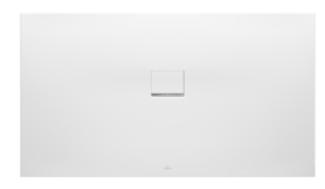

## SHOWER TRAY SQUARO INFINITY

## 1. POSITION

| Article number           | UDQ1410SQI2IV-RW                                                                                                                                                                                                                                       |  |  |
|--------------------------|--------------------------------------------------------------------------------------------------------------------------------------------------------------------------------------------------------------------------------------------------------|--|--|
| Article title            | Villeroy & Boch Squaro Infinity<br>Rectangular shower tray, 1400 x<br>1000 x 40 mm, Stone White                                                                                                                                                        |  |  |
| Product designation      | Rectangular shower tray                                                                                                                                                                                                                                |  |  |
| Collection               | Squaro Infinity                                                                                                                                                                                                                                        |  |  |
| PROJECTS                 | DESIGN                                                                                                                                                                                                                                                 |  |  |
| Assembly / Assembly type | Surface-mounted, flush-fitting installation                                                                                                                                                                                                            |  |  |
| Assembly instructions    | Quaryl shower trays can be cut to size on site in accordance with the installation instructions; see pro.villeroy-boch for a detailed video.                                                                                                           |  |  |
| Drainage rate in I/min   | 48                                                                                                                                                                                                                                                     |  |  |
| Scope of delivery        | 1 x rectangular shower tray , 1 x outlet cover in matching matt colour with chrome-plated strip                                                                                                                                                        |  |  |
| Ordering information     | Supplied without support frame / base. With cut shower trays, we recommend the use of a composite seal in accordance with ETAG 022 on the floor structure below the shower tray in order to prevent any moisture from penetrating the floor structure. |  |  |
| Length in mm             | 1400                                                                                                                                                                                                                                                   |  |  |
| Width in mm              | 1000                                                                                                                                                                                                                                                   |  |  |
| Height in mm             | 40                                                                                                                                                                                                                                                     |  |  |
| Interior depth           | 15                                                                                                                                                                                                                                                     |  |  |
| Weight in kg             | 39,40                                                                                                                                                                                                                                                  |  |  |
| Material                 | Quaryl®                                                                                                                                                                                                                                                |  |  |
| Colour name              | Stone White                                                                                                                                                                                                                                            |  |  |
| With feet/base           | No                                                                                                                                                                                                                                                     |  |  |
| Other material           | Outlet cover: Acrylic                                                                                                                                                                                                                                  |  |  |
| Other surfaces           | Outlet cover: matt                                                                                                                                                                                                                                     |  |  |
| With bath support        | No                                                                                                                                                                                                                                                     |  |  |
| Anti-slip class          | Anti-slip class C                                                                                                                                                                                                                                      |  |  |
| EAN number               | 4051202851835                                                                                                                                                                                                                                          |  |  |