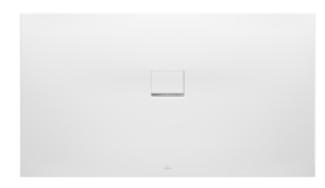

## SHOWER TRAY SQUARO INFINITY

## 1. POSITION

| Article number           | UDQ1610SQI2IV-RW                                                                                                                                                                                                                                       |  |  |
|--------------------------|--------------------------------------------------------------------------------------------------------------------------------------------------------------------------------------------------------------------------------------------------------|--|--|
| Article title            | Villeroy & Boch Squaro Infinity<br>Rectangular shower tray, 1600 x<br>1000 x 40 mm, Stone White                                                                                                                                                        |  |  |
| Product designation      | Rectangular shower tray                                                                                                                                                                                                                                |  |  |
| Collection               | Squaro Infinity                                                                                                                                                                                                                                        |  |  |
| PROJECTS                 | DESIGN                                                                                                                                                                                                                                                 |  |  |
| Assembly / Assembly type | Surface-mounted, flush-fitting installation                                                                                                                                                                                                            |  |  |
| Assembly instructions    | Quaryl shower trays can be cut to size on site in accordance with the installation instructions; see pro.villeroy-boch for a detailed video.                                                                                                           |  |  |
| Drainage rate in I/min   | 48                                                                                                                                                                                                                                                     |  |  |
| Scope of delivery        | 1 x rectangular shower tray , 1 x outlet cover in matching matt colour with chrome-plated strip                                                                                                                                                        |  |  |
| Ordering information     | Supplied without support frame / base. With cut shower trays, we recommend the use of a composite seal in accordance with ETAG 022 on the floor structure below the shower tray in order to prevent any moisture from penetrating the floor structure. |  |  |
| Length in mm             | 1600                                                                                                                                                                                                                                                   |  |  |
| Width in mm              | 1000                                                                                                                                                                                                                                                   |  |  |
| Height in mm             | 40                                                                                                                                                                                                                                                     |  |  |
| Interior depth           | 15                                                                                                                                                                                                                                                     |  |  |
| Weight in kg             | 45,40                                                                                                                                                                                                                                                  |  |  |
| Material                 | Quaryl®                                                                                                                                                                                                                                                |  |  |
| Colour name              | Stone White                                                                                                                                                                                                                                            |  |  |
| With feet/base           | No                                                                                                                                                                                                                                                     |  |  |
| Other material           | Outlet cover: Acrylic                                                                                                                                                                                                                                  |  |  |
| Other surfaces           | Outlet cover: matt                                                                                                                                                                                                                                     |  |  |
| With bath support        | No                                                                                                                                                                                                                                                     |  |  |
| Anti-slip class          | Anti-slip class C                                                                                                                                                                                                                                      |  |  |
| EAN number               | 4051202852078                                                                                                                                                                                                                                          |  |  |