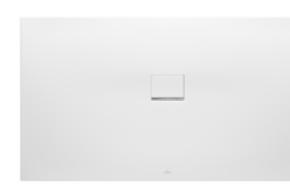

#### 1. POSITION

| Article number           | UDQ1770SQI2IV-RW                                                                                                                                                                                                                                       |
|--------------------------|--------------------------------------------------------------------------------------------------------------------------------------------------------------------------------------------------------------------------------------------------------|
| Article title            | Villeroy & Boch Squaro Infinity<br>Rectangular shower tray, 1700 x 700<br>x 40 mm, Stone White                                                                                                                                                         |
| Product designation      | Rectangular shower tray                                                                                                                                                                                                                                |
| Collection               | Squaro Infinity                                                                                                                                                                                                                                        |
| PROJECTS                 | DESIGN                                                                                                                                                                                                                                                 |
| Assembly / Assembly type | Surface-mounted, flush-fitting installation                                                                                                                                                                                                            |
| Assembly instructions    | Quaryl shower trays can be cut to<br>size on site in accordance with the<br>installation instructions; see<br>pro.villeroy-boch for a detailed video.                                                                                                  |
| Drainage rate in l/min   | 48                                                                                                                                                                                                                                                     |
| Scope of delivery        | 1 x rectangular shower tray , 1 x outlet cover in matching matt colour with chrome-plated strip                                                                                                                                                        |
| Ordering information     | Supplied without support frame / base. With cut shower trays, we recommend the use of a composite seal in accordance with ETAG 022 on the floor structure below the shower tray in order to prevent any moisture from penetrating the floor structure. |
| Length in mm             | 1700                                                                                                                                                                                                                                                   |
| Width in mm              | 700                                                                                                                                                                                                                                                    |
| Height in mm             | 40                                                                                                                                                                                                                                                     |
| Interior depth           | 15                                                                                                                                                                                                                                                     |
| Weight in kg             | 33,60                                                                                                                                                                                                                                                  |
| Material                 | Quaryl®                                                                                                                                                                                                                                                |
| Colour name              | Stone White                                                                                                                                                                                                                                            |
| With feet/base           | No                                                                                                                                                                                                                                                     |
| Other material           | Outlet cover: Acrylic                                                                                                                                                                                                                                  |
| Other surfaces           | Outlet cover: matt                                                                                                                                                                                                                                     |
| With bath support        | No                                                                                                                                                                                                                                                     |
| Anti-slip class          | Anti-slip class C                                                                                                                                                                                                                                      |
| EAN number               | 4051202852238                                                                                                                                                                                                                                          |