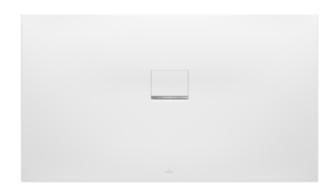

## SHOWER TRAY SQUARO INFINITY

## 1. POSITION

| Article number           | UDQ1810SQI2MV-RW                                                                                                                                                                                                                                       |  |  |
|--------------------------|--------------------------------------------------------------------------------------------------------------------------------------------------------------------------------------------------------------------------------------------------------|--|--|
| Article title            | Villeroy & Boch Squaro Infinity<br>Rectangular shower tray, 1800 x<br>1000 x 40 mm, Stone White                                                                                                                                                        |  |  |
| Product designation      | Rectangular shower tray                                                                                                                                                                                                                                |  |  |
| Collection               | Squaro Infinity                                                                                                                                                                                                                                        |  |  |
| PROJECTS                 | DESIGN                                                                                                                                                                                                                                                 |  |  |
| Assembly / Assembly type | flush-fitting installation                                                                                                                                                                                                                             |  |  |
| Assembly instructions    | Quaryl shower trays can be cut to size on site in accordance with the installation instructions; see pro.villeroy-boch for a detailed video.                                                                                                           |  |  |
| Drainage rate in I/min   | 48                                                                                                                                                                                                                                                     |  |  |
| Scope of delivery        | 1 x rectangular shower tray , 1 x outlet cover in matching matt colour with chrome-plated strip                                                                                                                                                        |  |  |
| Ordering information     | Supplied without support frame / base. With cut shower trays, we recommend the use of a composite seal in accordance with ETAG 022 on the floor structure below the shower tray in order to prevent any moisture from penetrating the floor structure. |  |  |
| Length in mm             | 1800                                                                                                                                                                                                                                                   |  |  |
| Width in mm              | 1000                                                                                                                                                                                                                                                   |  |  |
| Height in mm             | 40                                                                                                                                                                                                                                                     |  |  |
| Interior depth           | 15                                                                                                                                                                                                                                                     |  |  |
| Weight in kg             | 48,90                                                                                                                                                                                                                                                  |  |  |
| Material                 | Quaryl®                                                                                                                                                                                                                                                |  |  |
| Colour name              | Stone White                                                                                                                                                                                                                                            |  |  |
| With feet/base           | No                                                                                                                                                                                                                                                     |  |  |
| Other material           | Outlet cover: Acrylic                                                                                                                                                                                                                                  |  |  |
| Other surfaces           | Outlet cover: matt                                                                                                                                                                                                                                     |  |  |
| With bath support        | No                                                                                                                                                                                                                                                     |  |  |
| Anti-slip class          | Anti-slip class C                                                                                                                                                                                                                                      |  |  |
| EAN number               | 4051202852375                                                                                                                                                                                                                                          |  |  |