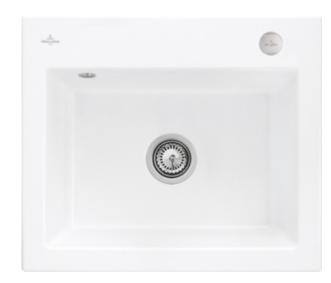

#### 1. POSITION

| Article number                     | 330902RW                                                                                                                            |
|------------------------------------|-------------------------------------------------------------------------------------------------------------------------------------|
| Article title                      | Villeroy & Boch Subway 60 S Built-in<br>sink, included Waste system pop-up,<br>of Ceramic, 600 x 510 mm, Stone<br>White CeramicPlus |
| Product designation                | Built-in sink                                                                                                                       |
| Collection                         | Subway 60 S                                                                                                                         |
| Assembly / Assembly type           | surface-mounted installation                                                                                                        |
| Assembly instructions              | minimum unit width: 60 cm                                                                                                           |
| Scope of delivery                  | 1 x sink , 1 x pop-up waste system 1 x cover cap, round                                                                             |
| Length in mm                       | 510                                                                                                                                 |
| Width in mm                        | 600                                                                                                                                 |
| Height in mm                       | 220                                                                                                                                 |
| Interior depth                     | 200                                                                                                                                 |
| Weight in kg                       | 18,50                                                                                                                               |
| Material                           | Ceramic                                                                                                                             |
| Colour name                        | Stone White CeramicPlus                                                                                                             |
| Other material                     | Grate: Stainless steel Valve:<br>Stainless steel                                                                                    |
| EAN number                         | 4051202945855                                                                                                                       |
| Position of main bowl              | Basin centred                                                                                                                       |
| Minimum width of vanity unit in mm | 600                                                                                                                                 |
| Diameter of tap hole in mm         | 35                                                                                                                                  |
| Cut-out in the worktop             | 57 x 48 cm                                                                                                                          |
| Function of the drain fitting      | pop-up waste system                                                                                                                 |