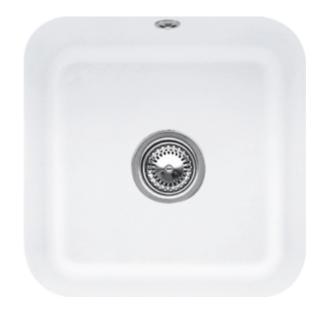

## SINK CISTERNA 50

#### 1. POSITION

| Article number                     | 670302RW                                                                                                                                                  |
|------------------------------------|-----------------------------------------------------------------------------------------------------------------------------------------------------------|
| Article title                      | Villeroy & Boch Cisterna 50<br>Undercounter sink, included Waste<br>system pop-up, Fastening set, of<br>Ceramic, 445 x 445 mm, Stone<br>White CeramicPlus |
| Product designation                | Undercounter sink                                                                                                                                         |
| Collection                         | Cisterna 50                                                                                                                                               |
| Assembly / Assembly type           | Undercounter                                                                                                                                              |
| Assembly instructions              | Installation in natural stone or artificial stone countertops, minimum unit width: 50 cm                                                                  |
| Scope of delivery                  | 1 x sink , 1 x pop-up waste system 1 x cover cap, round 1 x fastening set                                                                                 |
| Length in mm                       | 445                                                                                                                                                       |
| Width in mm                        | 445                                                                                                                                                       |
| Height in mm                       | 200                                                                                                                                                       |
| Interior depth                     | 180                                                                                                                                                       |
| Weight in kg                       | 13,58                                                                                                                                                     |
| Material                           | Ceramic                                                                                                                                                   |
| Colour name                        | Stone White CeramicPlus                                                                                                                                   |
| Other material                     | Grate: Stainless steel Valve:<br>Stainless steel                                                                                                          |
| EAN number                         | 4051202946531                                                                                                                                             |
| Position of main bowl              | Basin centred                                                                                                                                             |
| Minimum width of vanity unit in mm | 500                                                                                                                                                       |
| Diameter of tap hole in mm         | 35                                                                                                                                                        |
| Function of the drain fitting      | pop-up waste system                                                                                                                                       |