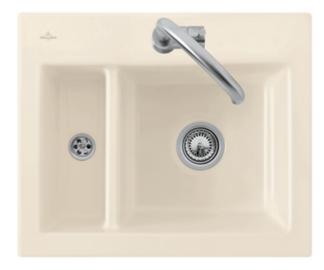

#### 1. POSITION

| Article number                     | 67801FRW                                                                                                                                                  |
|------------------------------------|-----------------------------------------------------------------------------------------------------------------------------------------------------------|
| Article title                      | Villeroy & Boch Subway 60 XM flat<br>Flush-mounted sink, included Waste<br>system hand-operated, of Ceramic,<br>585 x 475 mm, Stone White<br>CeramicPlus  |
| Product designation                | Flush-mounted sink                                                                                                                                        |
| Collection                         | Subway 60 XM flat                                                                                                                                         |
| Assembly / Assembly type           | flush-fitting installation                                                                                                                                |
| Assembly instructions              | minimum unit width: 60 cm, For flush-fit installation in natural stone or artificial stone countertops Minimum thickness of the countertop: at least 3 cm |
| Scope of delivery                  | 1 x sink , 1 x basket strainer waste                                                                                                                      |
| Ordering information               | Please order the installation kit separately.                                                                                                             |
| Length in mm                       | 475                                                                                                                                                       |
| Width in mm                        | 585                                                                                                                                                       |
| Height in mm                       | 220                                                                                                                                                       |
| Interior depth                     | 205                                                                                                                                                       |
| Weight in kg                       | 19,35                                                                                                                                                     |
| Material                           | Ceramic                                                                                                                                                   |
| Colour name                        | Stone White CeramicPlus                                                                                                                                   |
| Other material                     | Grate: Stainless steel Valve:<br>Stainless steel                                                                                                          |
| EAN number                         | 4051202947538                                                                                                                                             |
| Position of main bowl              | Basin on right                                                                                                                                            |
| Minimum width of vanity unit in mm | 600                                                                                                                                                       |
| Diameter of tap hole in mm         | 35                                                                                                                                                        |
| Function of the drain fitting      | basket strainer waste                                                                                                                                     |