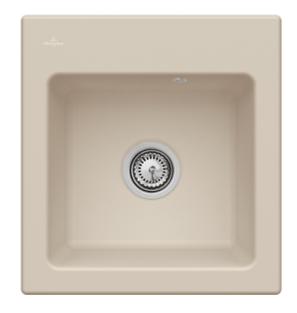

#### 1. POSITION

| Article number                     | 678101AM                                                                                                                                 |
|------------------------------------|------------------------------------------------------------------------------------------------------------------------------------------|
| Article title                      | Villeroy & Boch Subway 45 XS Built-<br>in sink, included Waste system hand-<br>operated, of Ceramic, 475 x 510 mm,<br>Almond CeramicPlus |
| Product designation                | Built-in sink                                                                                                                            |
| Collection                         | Subway 45 XS                                                                                                                             |
| Assembly / Assembly type           | surface-mounted installation                                                                                                             |
| Assembly instructions              | minimum unit width: 45 cm                                                                                                                |
| Scope of delivery                  | 1 x sink , 1 x basket strainer waste                                                                                                     |
| Length in mm                       | 510                                                                                                                                      |
| Width in mm                        | 475                                                                                                                                      |
| Height in mm                       | 225                                                                                                                                      |
| Interior depth                     | 205                                                                                                                                      |
| Weight in kg                       | 14,43                                                                                                                                    |
| Material                           | Ceramic                                                                                                                                  |
| Colour name                        | Almond CeramicPlus                                                                                                                       |
| Other material                     | Grate: Stainless steel Valve:<br>Stainless steel                                                                                         |
| EAN number                         | 4062373749869                                                                                                                            |
| Position of main bowl              | Basin centred                                                                                                                            |
| Minimum width of vanity unit in mm | 450                                                                                                                                      |
| Diameter of tap hole in mm         | 35                                                                                                                                       |
| Cut-out in the worktop             | 44,5 x 48 cm                                                                                                                             |
| Function of the drain fitting      | basket strainer waste                                                                                                                    |