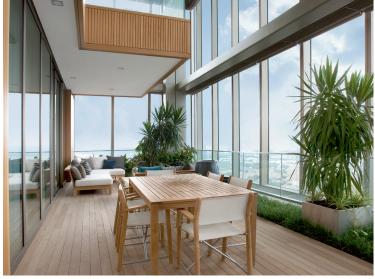

#### Individually playable platform

The interior has a flexible design which gives residents leeway for their own interpretations of this urban, sustainable lifestyle. Materials and surfaces are grouped around four themes inspired by volcanos: peak, lava, earth, and magma. The sanitary objects from Villeroy & Boch which are installed include the two wall-mounted WCs from the Memento and Subway series, which are formally restrained and allow for a versatile spectrum of designs. For this purpose, the round surface-mounted wash basin from the Loop & Friend Series is a successful eye-catcher.