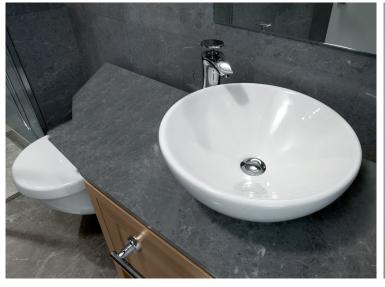

MEMENTO WC

SUBWAY WC

LOOP & FRIENDS Wash Basin

Image material: Villeroy & Boch

**PROJECTS** 

#### Individually playable platform

The interior has a flexible design which gives residents leeway for their own interpretations of this urban, sustainable lifestyle. Materials and surfaces are grouped around four themes inspired by volcanos: peak, lava, earth, and magma. The sanitary objects from Villeroy & Boch which are installed include the two wall-mounted WCs from the Memento and Subway series, which are formally restrained and allow for a versatile spectrum of designs. For this purpose, the round surface-mounted wash basin from the Loop & Friend Series is a successful eye-catcher.