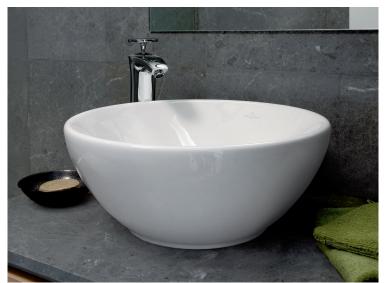

#### Individually playable platform

The interior has a flexible design which gives residents leeway for their own interpretations of this urban, sustainable lifestyle. Materials and surfaces are grouped around four themes inspired by volcanos: peak, lava, earth, and magma. The sanitary objects from Villeroy & Boch which are installed include the two wall-mounted WCs from the Memento and Subway series, which are formally restrained and allow for a versatile spectrum of designs. For this purpose, the round surface-mounted wash basin from the Loop & Friend Series is a successful eye-catcher.