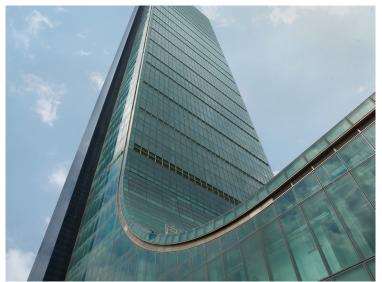

# Urban chic in the 21st century

Sapphire, the first "ecological skyscraper" and the second-tallest building in Turkey, was completed in 2010. With its 54 floors, it towers over Levent, the Istanbul financial district. The formal language of the building is oriented towards verticality and represents a modern expression of urban living space, which is evident in the "vertical gardens" on every third floor, among other things. In addition to a large shopping centre and leisure area, it houses luxury apartments whose view and accourtements are equally impressive.

### REFERENCE PROJECTS Sapphire — Istanbul

The project of Tabanlıoğlu Architects has the attribute of a sustainable skyscraper due to its double facade, its ecological construction materials, and energy-saving supply systems, among other things. State-of-the-art construction materials permeate the 261 metre tall residential building, giving it the capacity to withstand earthquakes with a strength of up to 9 on the Richter scale.