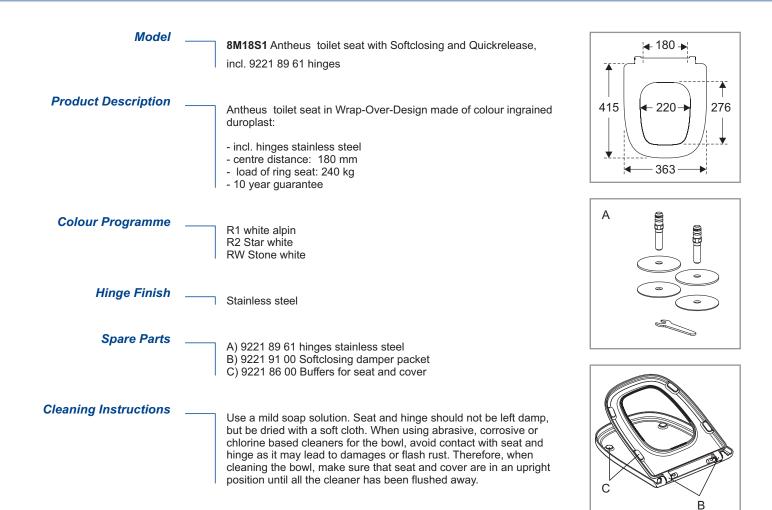

## Instruction manual

TOILET SEAT: The material is colour ingrained duroplast (UF A 10 = urea formaldehyde) that contains no environmentally hazardous substances. UF plastic comprises 67 % urea formaldehyde resin, 28 % cellulose, as well as 5 % minerals, pigments, lubricants and moisture content. The raw material from the supplier contains less than 0,03 % formaldehyde after a special curing process.

BUFFERS: TPE (Thermoplastic Elastomer)

MOUNT/HINGE: stainless steel

Guarantee

The guarantee includes faults or defects in the material of our products within a periode of 10 years. Products subject to minor technical modifications and design deviations. Errors and omissions excepted.