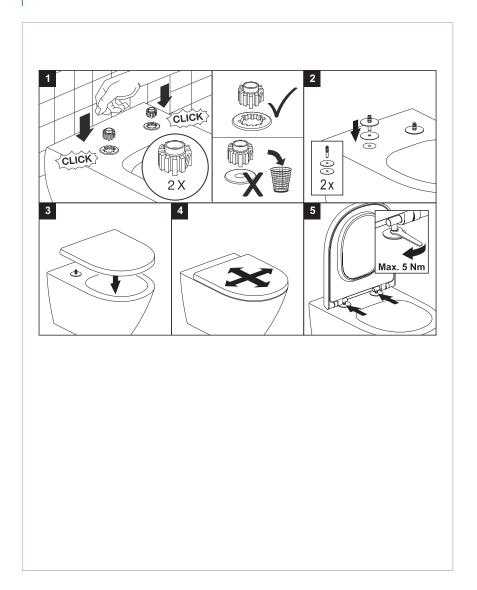

## Instruction manual

TOILET SEAT: The material is colour ingrained duroplast (UF A 10 = urea formaldehyde) that contains no environmentally hazardous substances. UF plastic comprises 67 % urea formaldehyde resin, 28 % cellulose, as well as 5 % minerals, pigments, lubricants and moisture content. The raw material from the supplier contains less than 0,03 % formaldehyde after a special curing process.