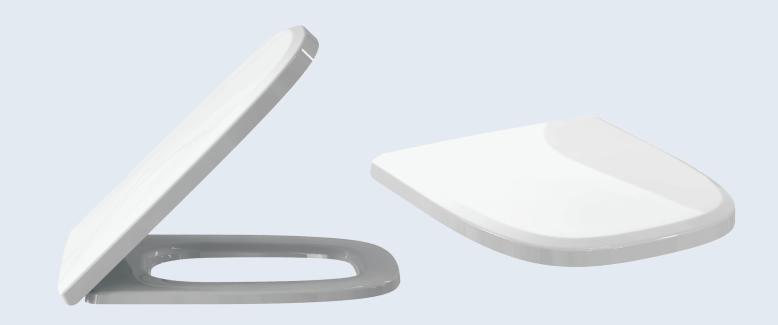

## **Toilet seat Antheus**





## **Toilet seat Antheus**

## Instruction manual





TOILET SEAT: The material is colour ingrained duroplast (UF A 10 = urea formaldehyde) that contains no environmentally hazardous substances. UF plastic comprises 67 % urea formaldehyde resin, 28 % cellulose, as well as 5 % minerals, pigments, lubricants and moisture content. The raw material from the supplier contains less than 0,03 % formaldehyde after a special curing process.

BUFFERS: TPE (Thermoplastic Elastomer)

MOUNT/HINGE: stainless steel

Guarantee

The guarantee includes faults or defects in the material of our products within a periode of 10 years. Products subject to minor technical modifications and design deviations. Errors and omissions excepted.

Villeroy & Boch AG Ceramic Sanitary War