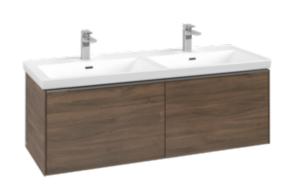

#### 1. POSITION

| Article number           | C56700VH                                                                                                |
|--------------------------|---------------------------------------------------------------------------------------------------------|
| Article title            | Villeroy & Boch Subway 3.0 Vanity<br>unit, 2 pull-out compartments, 1272 x<br>429 x 478 mm, Arizona Oak |
| Product designation      | Vanity unit                                                                                             |
| Collection               | Subway 3.0                                                                                              |
| PROJECTS                 | DESIGN                                                                                                  |
| Assembly / Assembly type | wall-mounted                                                                                            |
| Type of opening          | 2 pull-out compartments                                                                                 |
| Equipment                | 2 x pull-out compartment with non-<br>slip mat , 2 x accessory dish (small)                             |
| Scope of delivery        | 1 x vanity unit , 1 x fastening set                                                                     |
| Position of washbasin    | washbasin on the middle                                                                                 |
| Ordering information     | Please order specified washbasin separately. It is not always possible to cancel or alter orders!       |
| Depth in mm              | 478                                                                                                     |
| Width in mm              | 1272                                                                                                    |
| Height in mm             | 429                                                                                                     |
| Depth with handle mm     | 478                                                                                                     |
| Depth without handle mm  | 462                                                                                                     |
| Weight in kg             | 33,00                                                                                                   |
| express delivery         | No                                                                                                      |
| Suitable for             | selected double vanity washbasins                                                                       |
| Function                 | with SoftClosing                                                                                        |
| Material front           | Chipboard                                                                                               |
| Surface of front         | Direct coating                                                                                          |
| Material body            | Chipboard                                                                                               |
| Surface of body          | Direct coating                                                                                          |
| Other material           | Handle: aluminium                                                                                       |
| Other surfaces           | Handle: glossy                                                                                          |
| Type of handles          | Handle                                                                                                  |
| EAN number               | 4062373839058                                                                                           |