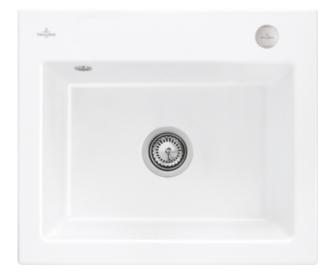

#### 1. POSITION

| Article number                     | 33092FKG                                                                                                                                                  |
|------------------------------------|-----------------------------------------------------------------------------------------------------------------------------------------------------------|
| Article title                      | Villeroy & Boch Subway 60 S flat<br>Flush-mounted sink, included Waste<br>system pop-up, of Ceramic, 565 x<br>475 mm, Snow White CeramicPlus              |
| Product designation                | Flush-mounted sink                                                                                                                                        |
| Collection                         | Subway 60 S flat                                                                                                                                          |
| Assembly / Assembly type           | flush-fitting installation                                                                                                                                |
| Assembly instructions              | minimum unit width: 60 cm, For flush-fit installation in natural stone or artificial stone countertops Minimum thickness of the countertop: at least 3 cm |
| Scope of delivery                  | 1 x sink , 1 x pop-up waste system 1 x cover cap, round                                                                                                   |
| Ordering information               | Please order the installation kit separately.                                                                                                             |
| Length in mm                       | 475                                                                                                                                                       |
| Width in mm                        | 565                                                                                                                                                       |
| Height in mm                       | 220                                                                                                                                                       |
| Interior depth                     | 200                                                                                                                                                       |
| Weight in kg                       | 18,50                                                                                                                                                     |
| Material                           | Ceramic                                                                                                                                                   |
| Colour name                        | Snow White CeramicPlus                                                                                                                                    |
| Other material                     | Grate: Stainless steel Valve:<br>Stainless steel                                                                                                          |
| EAN number                         | 4051202374273                                                                                                                                             |
| Position of main bowl              | Basin centred                                                                                                                                             |
| Minimum width of vanity unit in mm | 600                                                                                                                                                       |
| Diameter of tap hole in mm         | 35                                                                                                                                                        |
| Function of the drain fitting      | pop-up waste system                                                                                                                                       |