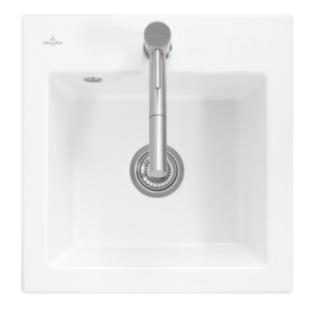

#### 1. POSITION

| Article number                     | 331501R1                                                                                                                                    |
|------------------------------------|---------------------------------------------------------------------------------------------------------------------------------------------|
| Article title                      | Villeroy & Boch Subway 50 S Built-in<br>sink, included Waste system hand-<br>operated, of Ceramic, 525 x 510 mm,<br>White Alpin CeramicPlus |
| Product designation                | Built-in sink                                                                                                                               |
| Collection                         | Subway 50 S                                                                                                                                 |
| Assembly / Assembly type           | surface-mounted installation                                                                                                                |
| Assembly instructions              | minimum unit width: 50 cm                                                                                                                   |
| Scope of delivery                  | $1 \times sink$ , $1 \times basket strainer waste$                                                                                          |
| Length in mm                       | 510                                                                                                                                         |
| Width in mm                        | 525                                                                                                                                         |
| Height in mm                       | 220                                                                                                                                         |
| Interior depth                     | 200                                                                                                                                         |
| Weight in kg                       | 16,02                                                                                                                                       |
| Material                           | Ceramic                                                                                                                                     |
| Colour name                        | White Alpin CeramicPlus                                                                                                                     |
| Other material                     | Grate: Stainless steel Valve:<br>Stainless steel                                                                                            |
| EAN number                         | 4051202317980                                                                                                                               |
| Position of main bowl              | Basin centred                                                                                                                               |
| Minimum width of vanity unit in mm | 500                                                                                                                                         |
| Diameter of tap hole in mm         | 35                                                                                                                                          |
| Cut-out in the worktop             | 49,5 x 48 cm                                                                                                                                |
| Function of the drain fitting      | basket strainer waste                                                                                                                       |