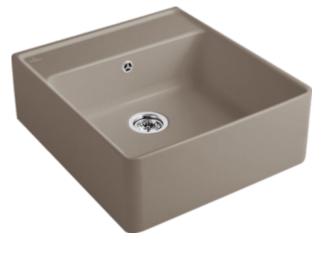

### 1. POSITION

| Article number                     | 632062TR                                                                                                                                                 |
|------------------------------------|----------------------------------------------------------------------------------------------------------------------------------------------------------|
| Article title                      | Villeroy & Boch Single-bowl sink<br>Single-bowl sink, included Waste<br>system pop-up, Fastening set, of<br>Ceramic, 595 x 630 mm, Timber<br>CeramicPlus |
| Product designation                | Single-bowl sink                                                                                                                                         |
| Collection                         | Single-bowl sink                                                                                                                                         |
| Assembly / Assembly type           | surface-mounted installation                                                                                                                             |
| Assembly instructions              | minimum unit width: 60 cm,<br>Installation on a cabinet or wall-<br>mounted consoles.                                                                    |
| Scope of delivery                  | 1 x sink , 1 x pop-up waste system 1 x cover cap, round 1 x fastening set for installation on an undersink cabinet                                       |
| Ordering information               | Please order fastening set for wall-<br>mounted installation without furniture<br>separately.                                                            |
| Length in mm                       | 630                                                                                                                                                      |
| Width in mm                        | 595                                                                                                                                                      |
| Height in mm                       | 220                                                                                                                                                      |
| Interior depth                     | 180                                                                                                                                                      |
| Weight in kg                       | 31,45                                                                                                                                                    |
| Material                           | Ceramic                                                                                                                                                  |
| Colour name                        | Timber CeramicPlus                                                                                                                                       |
| Other material                     | Grate: Stainless steel Valve:<br>Stainless steel                                                                                                         |
| EAN number                         | 4051202206154                                                                                                                                            |
| Position of main bowl              | Basin centred                                                                                                                                            |
| Minimum width of vanity unit in mm | 600                                                                                                                                                      |
| Diameter of tap hole in mm         | 35                                                                                                                                                       |
| Function of the drain fitting      | pop-up waste system                                                                                                                                      |