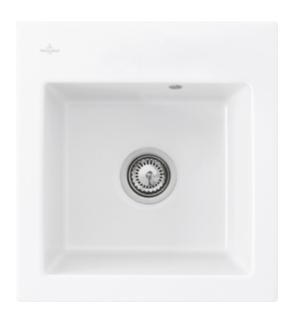

#### 1. POSITION

| Article number                     | 678101R1                                                                                                                                      |
|------------------------------------|-----------------------------------------------------------------------------------------------------------------------------------------------|
| Article title                      | Villeroy & Boch Subway 45 XS Built-<br>in sink, included Waste system hand-<br>operated, of Ceramic, 475 x 510 mm,<br>White Alpin CeramicPlus |
| Product designation                | Built-in sink                                                                                                                                 |
| Collection                         | Subway 45 XS                                                                                                                                  |
| Assembly / Assembly type           | surface-mounted installation                                                                                                                  |
| Assembly instructions              | minimum unit width: 45 cm                                                                                                                     |
| Scope of delivery                  | 1 x sink , 1 x basket strainer waste                                                                                                          |
| Length in mm                       | 510                                                                                                                                           |
| Width in mm                        | 475                                                                                                                                           |
| Height in mm                       | 225                                                                                                                                           |
| Interior depth                     | 205                                                                                                                                           |
| Weight in kg                       | 14,43                                                                                                                                         |
| Material                           | Ceramic                                                                                                                                       |
| Colour name                        | White Alpin CeramicPlus                                                                                                                       |
| Other material                     | Grate: Stainless steel Valve:<br>Stainless steel                                                                                              |
| EAN number                         | 4047289853558                                                                                                                                 |
| Position of main bowl              | Basin centred                                                                                                                                 |
| Minimum width of vanity unit in mm | 450                                                                                                                                           |
| Diameter of tap hole in mm         | 35                                                                                                                                            |
| Cut-out in the worktop             | 44,5 x 48 cm                                                                                                                                  |
| Function of the drain fitting      | basket strainer waste                                                                                                                         |