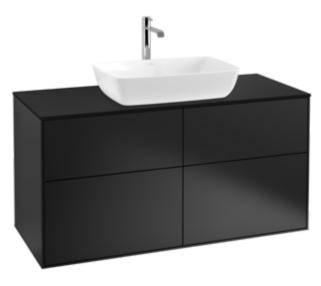

#### 1. POSITION

| Article number           | F79200PD                                                                                                                                                        |
|--------------------------|-----------------------------------------------------------------------------------------------------------------------------------------------------------------|
| Article title            | Villeroy & Boch Finion Vanity unit, 4 pull-out compartments, 1200 x 603 x 501 mm, Black Matt Lacquer / Glass Black Matt                                         |
| Product designation      | Vanity unit                                                                                                                                                     |
| Collection               | Finion                                                                                                                                                          |
| PROJECTS                 | PREMIUM                                                                                                                                                         |
| Assembly / Assembly type | wall-mounted                                                                                                                                                    |
| Type of opening          | 4 pull-out compartments                                                                                                                                         |
| Equipment                | 2 x wide glass drawer divider , 6 x<br>narrow glass drawer divider 2 x<br>accessory box S 2 x accessory box<br>M 4 x pull-out compartment with non-<br>slip mat |
| Scope of delivery        | 1 x vanity unit , 1 x fastening set                                                                                                                             |
| Position of washbasin    | washbasin on the middle                                                                                                                                         |
| Furniture with tap hole  | with drilled tap holes                                                                                                                                          |
| Position of shelf unit   | without                                                                                                                                                         |
| Ordering information     | Please order specified washbasin separately. It is not always possible to cancel or alter orders!                                                               |
| Depth in mm              | 501                                                                                                                                                             |
| Width in mm              | 1200                                                                                                                                                            |
| Height in mm             | 603                                                                                                                                                             |
| Weight in kg             | 73,00                                                                                                                                                           |
| express delivery         | No                                                                                                                                                              |
| Suitable for             | selected surface-mounted washbasins                                                                                                                             |
| Function                 | <ul><li>with SoftClosing</li><li>with push-to-open function</li></ul>                                                                                           |
| Material front           | MDF                                                                                                                                                             |
| Surface of front         | Paint                                                                                                                                                           |
| Material body            | MDF                                                                                                                                                             |
| Surface of body          | Paint                                                                                                                                                           |
| Material cover panel     | MDF                                                                                                                                                             |
| EAN number               | 4062373644003                                                                                                                                                   |