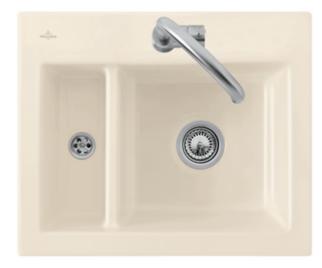

#### 1. POSITION

| Article number                     | 67801FKG                                                                                                                                                  |
|------------------------------------|-----------------------------------------------------------------------------------------------------------------------------------------------------------|
| Article title                      | Villeroy & Boch Subway 60 XM flat<br>Flush-mounted sink, included Waste<br>system hand-operated, of Ceramic,<br>585 x 475 mm, Snow White<br>CeramicPlus   |
| Product designation                | Flush-mounted sink                                                                                                                                        |
| Collection                         | Subway 60 XM flat                                                                                                                                         |
| Assembly / Assembly type           | flush-fitting installation                                                                                                                                |
| Assembly instructions              | minimum unit width: 60 cm, For flush-fit installation in natural stone or artificial stone countertops Minimum thickness of the countertop: at least 3 cm |
| Scope of delivery                  | 1 x sink , 1 x basket strainer waste                                                                                                                      |
| Ordering information               | Please order the installation kit separately.                                                                                                             |
| Length in mm                       | 475                                                                                                                                                       |
| Width in mm                        | 585                                                                                                                                                       |
| Height in mm                       | 220                                                                                                                                                       |
| Interior depth                     | 205                                                                                                                                                       |
| Weight in kg                       | 19,35                                                                                                                                                     |
| Material                           | Ceramic                                                                                                                                                   |
| Colour name                        | Snow White CeramicPlus                                                                                                                                    |
| Other material                     | Grate: Stainless steel Valve:<br>Stainless steel                                                                                                          |
| EAN number                         | 4051202374297                                                                                                                                             |
| Position of main bowl              | Basin on right                                                                                                                                            |
| Minimum width of vanity unit in mm | 600                                                                                                                                                       |
| Diameter of tap hole in mm         | 35                                                                                                                                                        |
| Function of the drain fitting      | basket strainer waste                                                                                                                                     |