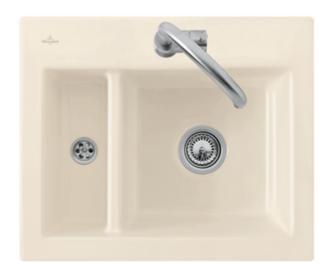

#### 1. POSITION

| Article number                     | 67801FKD                                                                                                                                                              |
|------------------------------------|-----------------------------------------------------------------------------------------------------------------------------------------------------------------------|
| Article title                      | Villeroy & Boch Subway 60 XM flat<br>Flush-mounted sink, included Waste<br>system hand-operated, of Ceramic,<br>585 x 475 mm, Fossil CeramicPlus                      |
| Product designation                | Flush-mounted sink                                                                                                                                                    |
| Collection                         | Subway 60 XM flat                                                                                                                                                     |
| Assembly / Assembly type           | flush-fitting installation                                                                                                                                            |
| Assembly instructions              | minimum unit width: 60 cm, For<br>flush-fit installation in natural stone or<br>artificial stone countertops Minimum<br>thickness of the countertop: at least<br>3 cm |
| Scope of delivery                  | 1 x sink , 1 x basket strainer waste                                                                                                                                  |
| Ordering information               | Please order the installation kit separately.                                                                                                                         |
| Length in mm                       | 475                                                                                                                                                                   |
| Width in mm                        | 585                                                                                                                                                                   |
| Height in mm                       | 220                                                                                                                                                                   |
| Interior depth                     | 205                                                                                                                                                                   |
| Weight in kg                       | 19,35                                                                                                                                                                 |
| Material                           | Ceramic                                                                                                                                                               |
| Colour name                        | Fossil CeramicPlus                                                                                                                                                    |
| Other material                     | Grate: Stainless steel Valve:<br>Stainless steel                                                                                                                      |
| EAN number                         | 4051202313760                                                                                                                                                         |
| Position of main bowl              | Basin on right                                                                                                                                                        |
| Minimum width of vanity unit in mm | 600                                                                                                                                                                   |
| Diameter of tap hole in mm         | 35                                                                                                                                                                    |
| Function of the drain fitting      | basket strainer waste                                                                                                                                                 |