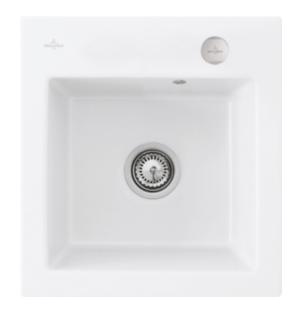

#### 1. POSITION

| Article number                     | 678102RW                                                                                                                               |
|------------------------------------|----------------------------------------------------------------------------------------------------------------------------------------|
| Article title                      | Villeroy & Boch Subway 45 XS Built-<br>in sink, included Waste system pop-<br>up, of Ceramic, 475 x 510 mm,<br>Stone White CeramicPlus |
| Product designation                | Built-in sink                                                                                                                          |
| Collection                         | Subway 45 XS                                                                                                                           |
| Assembly / Assembly type           | surface-mounted installation                                                                                                           |
| Assembly instructions              | minimum unit width: 45 cm                                                                                                              |
| Scope of delivery                  | 1 x sink , 1 x pop-up waste system 1 x cover cap, round                                                                                |
| Length in mm                       | 510                                                                                                                                    |
| Width in mm                        | 475                                                                                                                                    |
| Height in mm                       | 225                                                                                                                                    |
| Interior depth                     | 205                                                                                                                                    |
| Weight in kg                       | 14,43                                                                                                                                  |
| Material                           | Ceramic                                                                                                                                |
| Colour name                        | Stone White CeramicPlus                                                                                                                |
| Other material                     | Grate: Stainless steel Valve:<br>Stainless steel                                                                                       |
| EAN number                         | 4051202947576                                                                                                                          |
| Position of main bowl              | Basin centred                                                                                                                          |
| Minimum width of vanity unit in mm | 450                                                                                                                                    |
| Diameter of tap hole in mm         | 35                                                                                                                                     |
| Cut-out in the worktop             | 44,5 x 48 cm                                                                                                                           |
| Function of the drain fitting      | pop-up waste system                                                                                                                    |