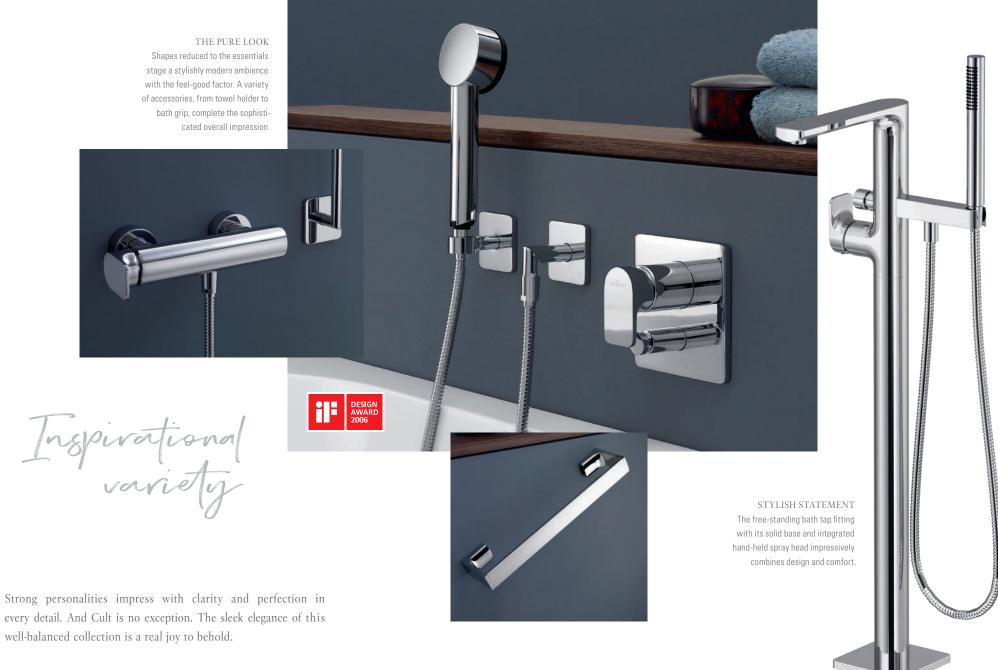

# Consistent straight lines

NEAT AND TIDY

The very slender, geometric design of the tap fittings emphasises the quiet charisma of modern bathroom architecture.

Unpretentious forms and unmistakeable details combine to make Architectura a veritable design statement. The fascinating straight-lined contours are perfect for adding a personal touch to your home.

villeroyboch.com/architecturataps

The flush-mounted versions of the tap fittings for baths and showers have a particularly elegant charm. Installation is especially easy, thanks to ViBox.

True style is timeless