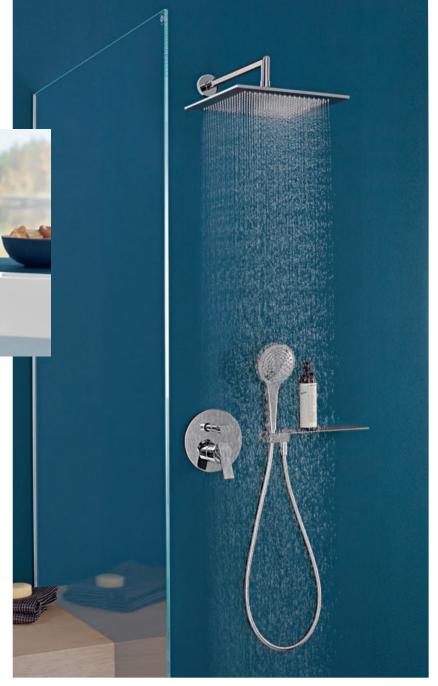

# FROM GENTLE TO INTENSE

Relax, massage or intense? Simply change the spray mode with the smooth-running control with lock feature.

With Embrace, the new range of shower fittings from Villeroy & Boch, you can transform your daily ritual into a refreshing experience. Indulge yourself with different shower modes and enjoy your own personal showering pleasure. Be wowed by timeless design that blends seamlessly with your bathroom and can be combined with all the Villeroy & Boch bathroom collections and styles.

villeroyboch.com/embrace

# BENEFICIAL ENJOYMENT

Whether you prefer a gentle rain shower from the swivel-mounted, removable overhead shower or an invigorating shower spray from the hand-held shower head, the Embrace shower system makes showering pure pleasure.