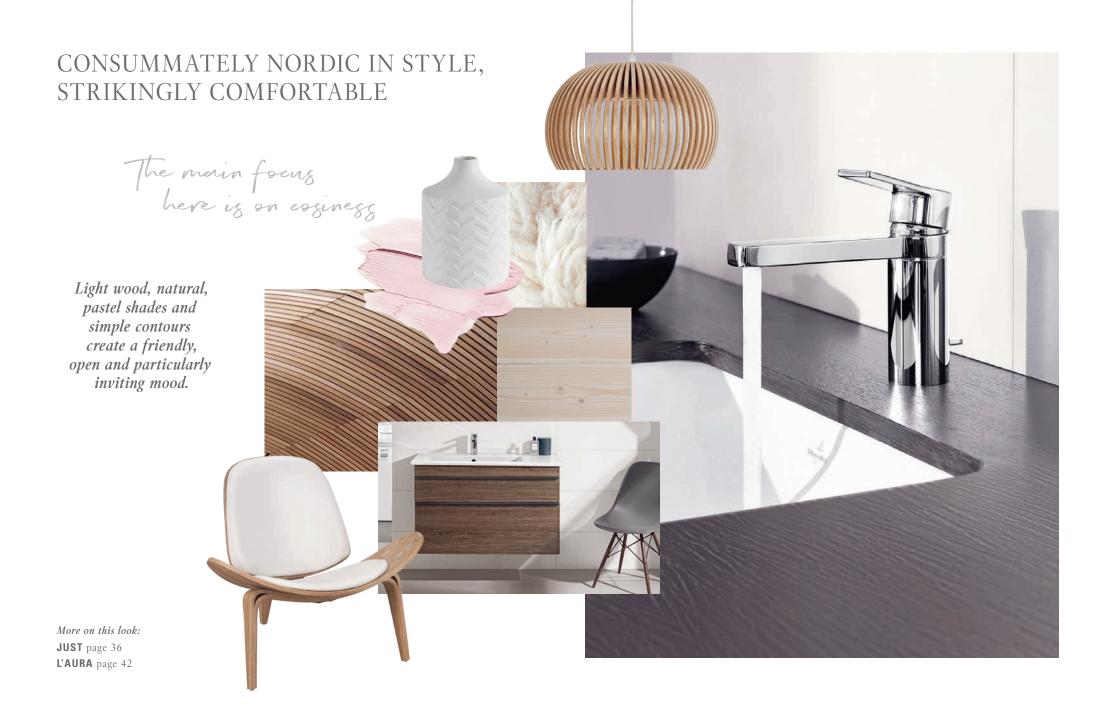

### THE RETURN OF ELEGANCE

Clear, classic shapes, fine materials and rich, dark colours have a timelessly elegant effect. Using these in combination with glossy accessories makes the look even more exquisite and brings life to the bathroom.