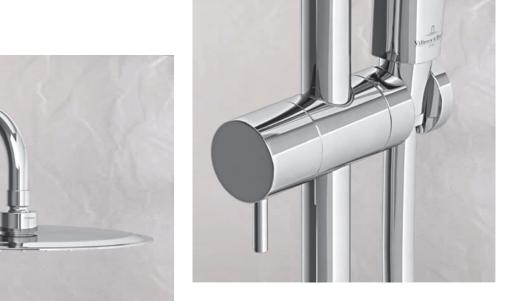

villeroyboch.com/embraceplus

reddot award 2018

DESIGN AWARD 2018

INDULGENCE AT THE PUSH OF A BUTTON

Intuitively select your favourite spray mode at the touch of a button and enjoy your own personal shower moments. The easy-to-operate button is ergonomically shaped and integrated flush with the shower head.

# GENEROUS COMFORT

Enjoy a soothing shower experience with the up to 350 mm overhead shower. This ultra-thin shower head is swivel-mounted and easy to remove.

# OPTIMUM HEIGHT

There is plenty of room here, even for the very tall. Thanks to the height-adjustable shower rail, you can individually adjust the overhead shower to suit your height.