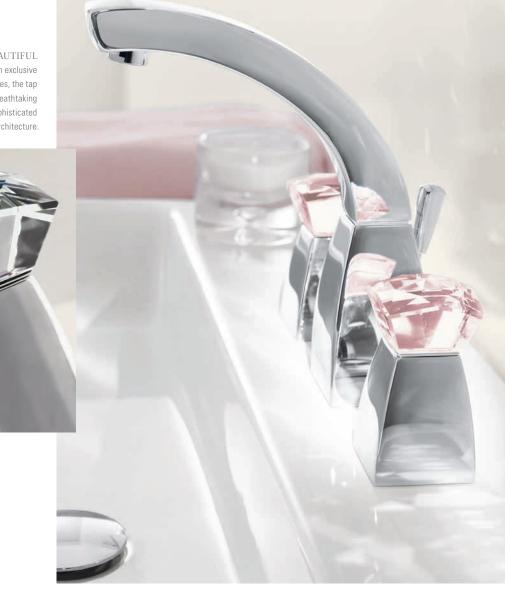

# RADIANTLY BEAUTIFUL Finished with exclusive

crystal handles, the tap fitting is a breathtaking statement of sophisticated bathroom architecture.

With Square Exclusive it's love at first sight. Glittering handles made from STRASS® Swarovski® Crystal tempt you to touch them. And the sculpted appearance of the fittings exudes an aura of absolute grandeur.

villeroyboch.com/squareexclusive

HARMONIOUS EFFECT
The collection's sleek form adds a sophisticated touch to the elegant shower and bath fittings.

Suits any bathroom

TIMELESS BEAUTY
Gentle, natural forms describe a
design that is always up-to-date
and blends discretely into a wide
variety of bathroom worlds.