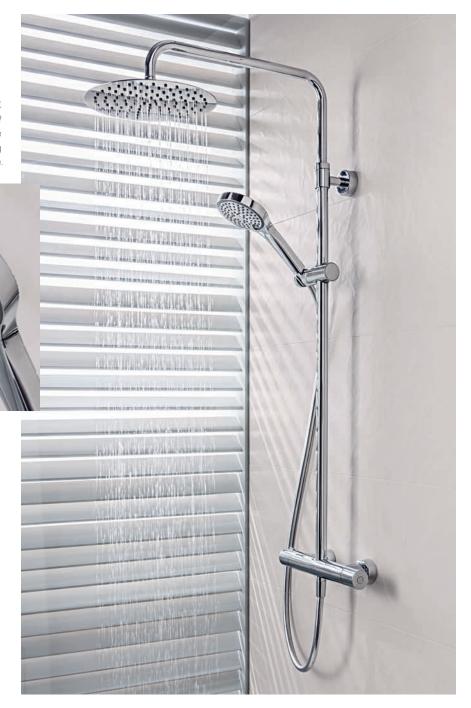

# FROM GENTLE TO INTENSE

Relax, massage or intense? Simply change the spray mode with the smooth-running control with lock feature.

With Embrace, the new range of shower fittings from Villeroy & Boch, you can transform your daily ritual into a refreshing experience. Indulge yourself with different shower modes and enjoy your own personal showering pleasure. Be wowed by timeless design that blends seamlessly with your bathroom and can be combined with all the Villeroy & Boch bathroom collections and styles.

# BENEFICIAL ENJOYMENT

Whether you prefer a gentle rain shower from the swivel-mounted, removable overhead shower or an invigorating shower spray from the hand-held shower head, the Embrace shower system makes showering pure pleasure.

PERFECT SETTING

Perfect comfort for every body size.
The height and angle of the hand-held shower holder are easy to adjust.

For pleasurable showering ANTI-TWIST SHOWER HOSE
Thanks to the anti-twist connection, the
flexible Embrace shower hose, made of
kink-resistant plastic, cannot twist.