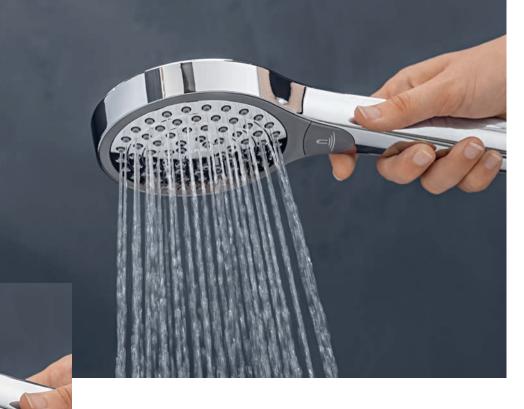

# BENEFICIAL ENJOYMENT

Whether you prefer a gentle rain shower from the swivel-mounted, removable overhead shower or an invigorating shower spray from the hand-held shower head, the Embrace shower system makes showering pure pleasure.

PERFECT SETTING

Perfect comfort for every body size.
The height and angle of the hand-held shower holder are easy to adjust.

For pleasurable showering ANTI-TWIST SHOWER HOSE
Thanks to the anti-twist connection, the
flexible Embrace shower hose, made of
kink-resistant plastic, cannot twist.