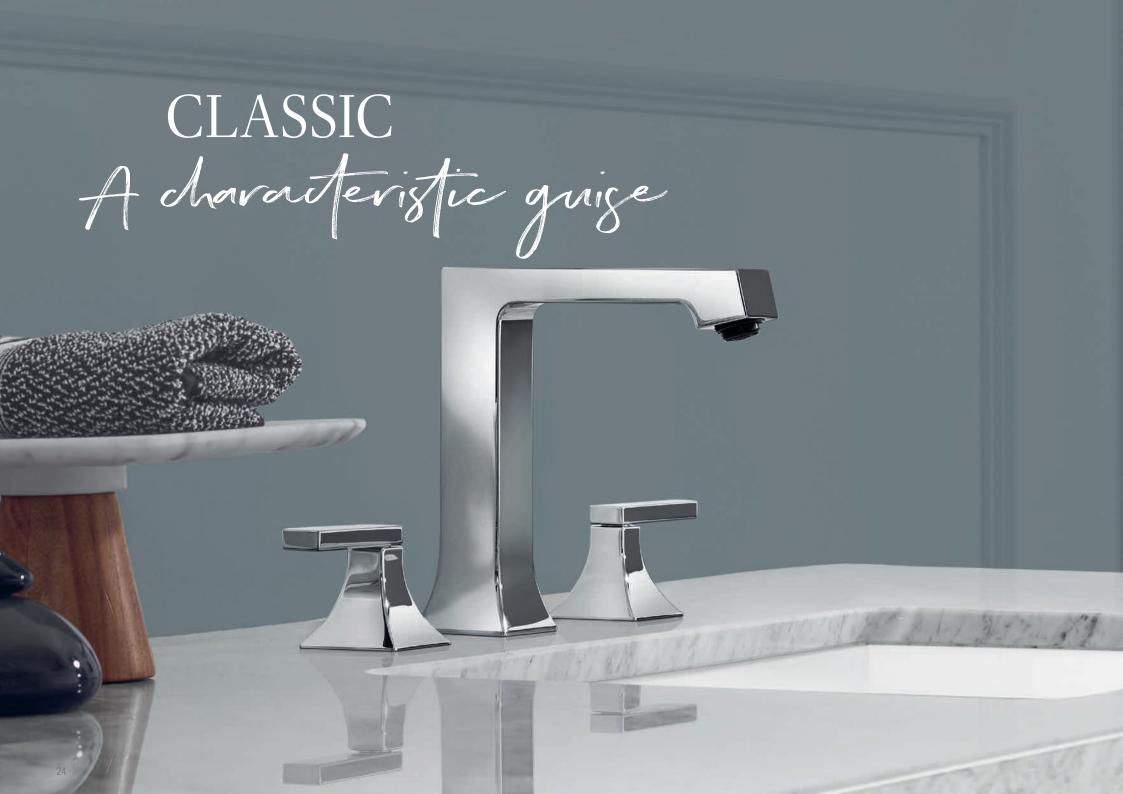

The clear form of Classic is an impressive example of expressive design. Precise lines and a distinctive finish are the hallmarks of this timeless tap fittings collection of almost sculptural character: classic, enduring style.

villeroyboch.com/classic

PERFECT SHOWERING PLEASURE A thermostat ensures constant pressure; the selected temperature is reached within seconds and a 38 °C temperature limiter protects against scalding: ideal for a great showering experience.