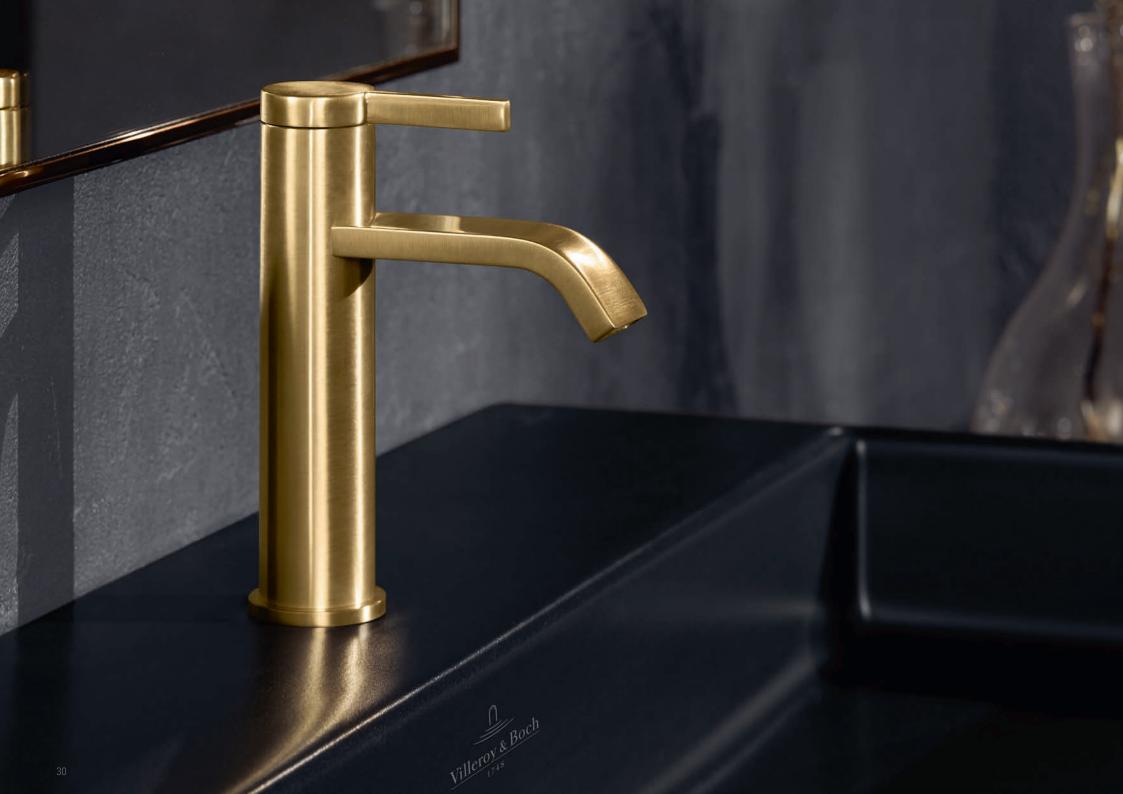

# Dure Featuring minimalist design in a host of variants, Dawn establishes a new design idiom for contemporary tap fittings. The mix-and-match spouts and handles allow for diverse interior design options and add a fresh touch to modern bathrooms.

LESS IS MORE

Delicate, minimalist and at the same time extremely elegant, the tap fittings from the Dawn range actively blend into modern bathroom architecture.

villeroyboch.com/dawn

Graphite

The sophisticated fittings are made to order for a very exclusive touch to the bathroom. Please note the minimum order quantity is 50 pieces.

INDIVIDUAL PERFECTION From purist to elegant or luxurious, whether glossy or brushed, the high-quality finishes lend the minimalist Dawn tap fittings an air of superiority. Enjoy new freedom in contemporary bathroom design.