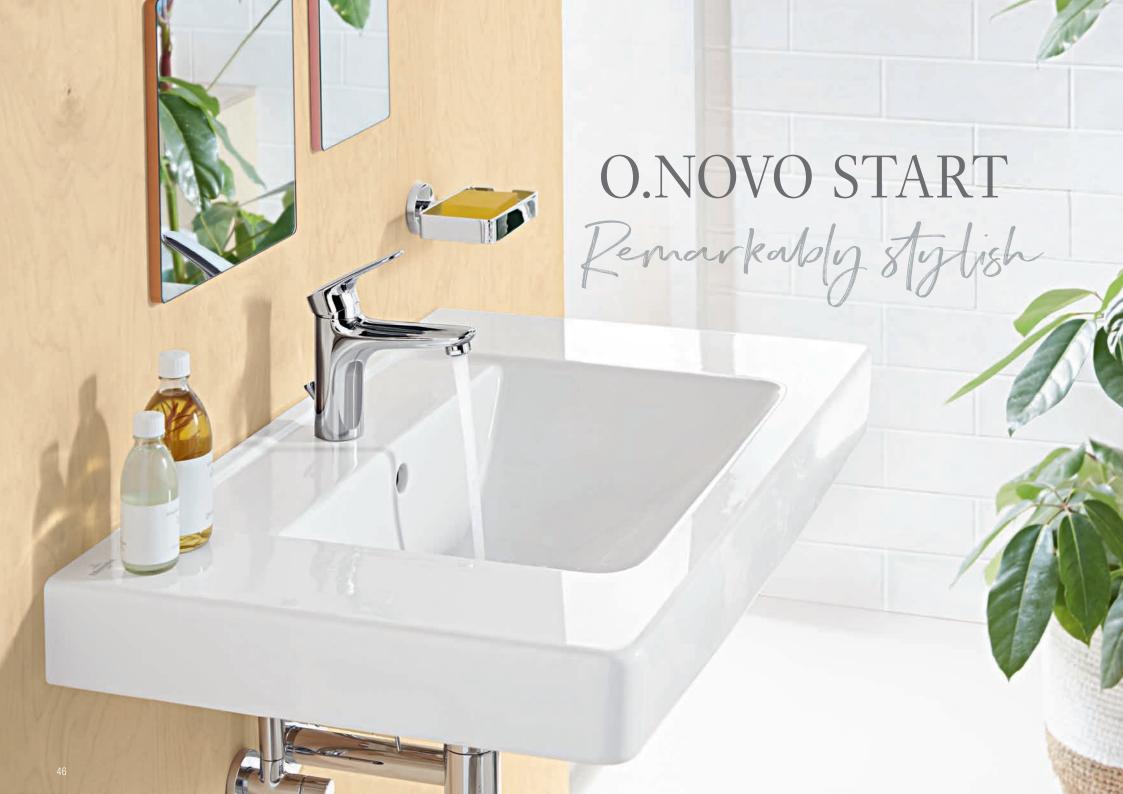

### UNIFORM APPEARANCE

O.novo Start cuts a fine figure, and not just in the bathroom. With matching kitchen tap fittings, the collection permits a stylish design that continues throughout the home.

Slender contours and gently curved transitions define the stylish design of O.novo Start. An attractive eye-catcher for modern bathrooms sporting perfect Villeroy & Boch quality in the entry-level price segment.

villeroyboch.com/onovostart