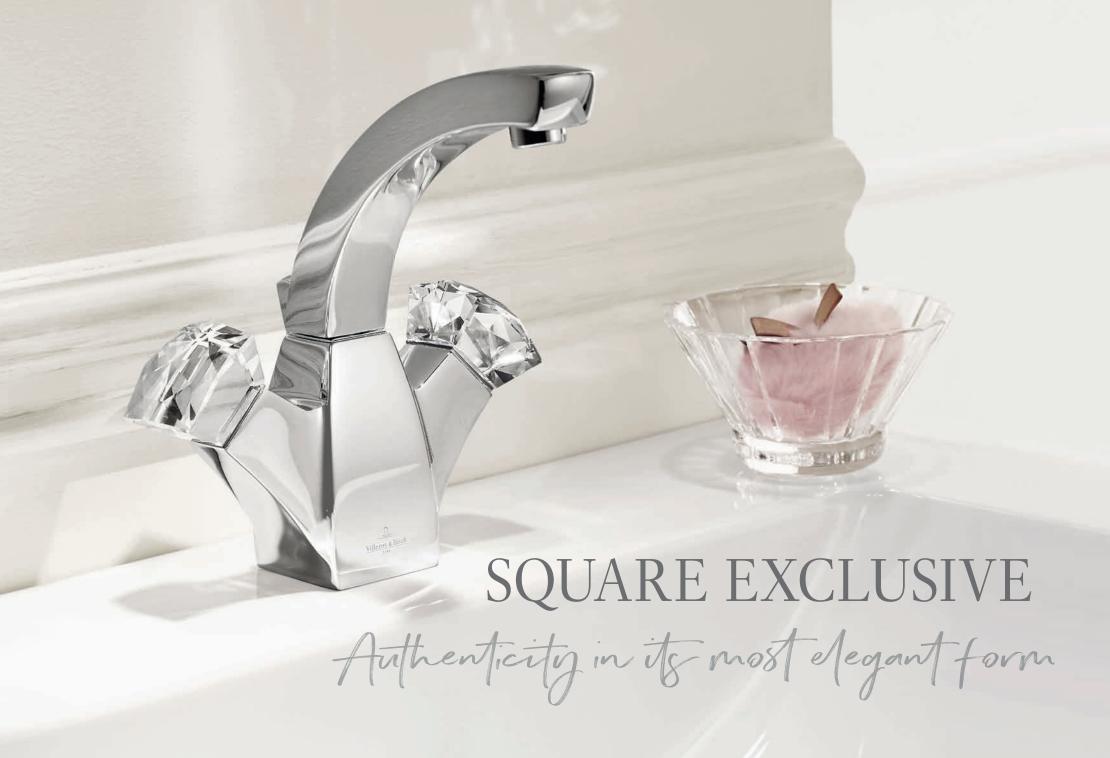

# RADIANTLY BEAUTIFUL Finished with exclusive

crystal handles, the tap fitting is a breathtaking statement of sophisticated bathroom architecture.

With Square Exclusive it's love at first sight. Glittering handles made from STRASS® Swarovski® Crystal tempt you to touch them. And the sculpted appearance of the fittings exudes an aura of absolute grandeur.

villeroyboch.com/squareexclusive

HARMONIOUS EFFECT
The collection's sleek form adds a sophisticated touch to the elegant shower and bath fittings.

Suits any bathroom

TIMELESS BEAUTY
Gentle, natural forms describe a
design that is always up-to-date
and blends discretely into a wide
variety of bathroom worlds.