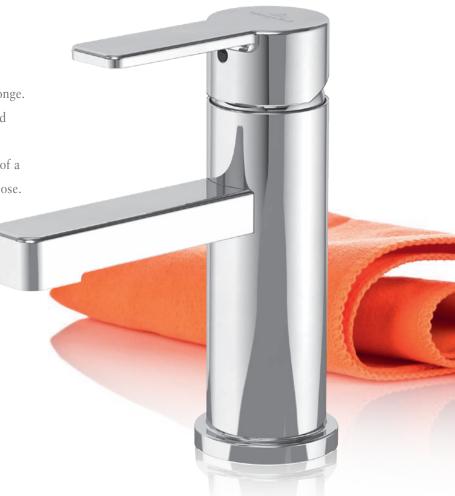

# CLEANING AND CARE

- Regular cleaning of the tap fittings is important to prevent limescale build-up.
- Use only cleaning agents suitable for the application in question.
- Never leave cleaning agents to work for longer than necessary.
- Water droplets should be wiped away with a soft cloth after each use.
- Never spray cleaning solutions directly onto the tap fitting, but always onto the cleaning cloth or sponge.
- Residues of personal-hygiene products such as shampoo, shower gel or liquid soap should be removed quickly as these can cause damage.
- Varnished and galvanised surfaces should be regularly provided with a thin, protective coating. Use of a preserving agent specially tailored to varnished or galvanised surfaces is recommended for this purpose.
- Showers with anti-limescale system: Deposits on the plastic nozzles can be removed by stroking across the nozzle studs.

# IMPORTANT:

Please do not use any agents containing hydrochloric, formic or acetic acid, as these may cause damage.

The same applies to cleaning agents containing chlorine bleach. Do not mix cleaning agents.

Do not use abrasive agents or equipment (scouring agents, microfibre cloths).

Cleaning products containing phosphoric acid should only be used to a limited extent.