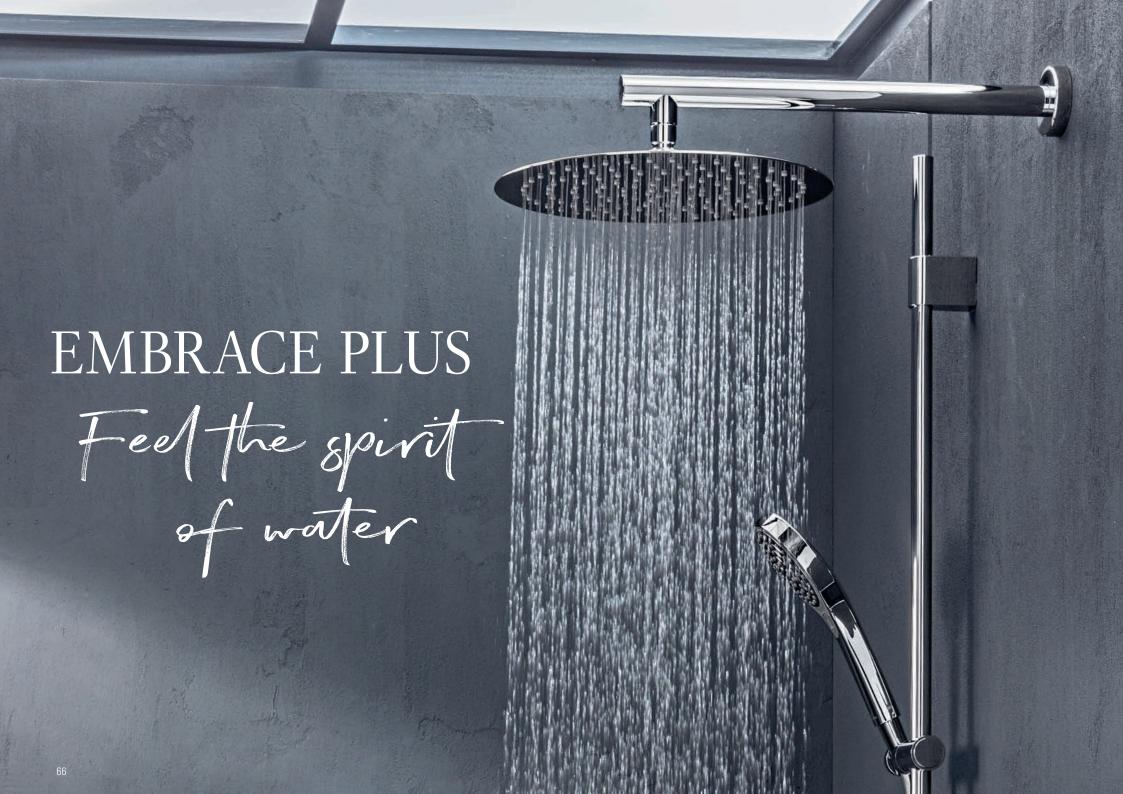

# Pamper yourself with confort

Immerse yourself in an extraordinary showering experience. Savour the pampering comfort and stylish design of the new Embrace Plus range of shower fittings. Its elegant forms blend in seamlessly with all the Villeroy & Boch bathroom collections and styles. At the touch of a button, you can treat yourself to one of various shower modes. From a gentle rain shower to an intensive massage, you can experience your own personal showering moments. Many other luxury features and intuitive controls ensure outstanding functionality at a very high level.

SAFETY FIRST The attractive thermostat keeps your chosen feel-good temperature constant at all times. It automatically compensates for pressure and temperature fluctuations, and the scald-protection feature limits the water temperature to 38 °C.

villeroyboch.com/embraceplus

reddot award 2018

DESIGN AWARD 2018

INDULGENCE AT THE PUSH OF A BUTTON

Intuitively select your favourite spray mode at the touch of a button and enjoy your own personal shower moments. The easy-to-operate button is ergonomically shaped and integrated flush with the shower head.