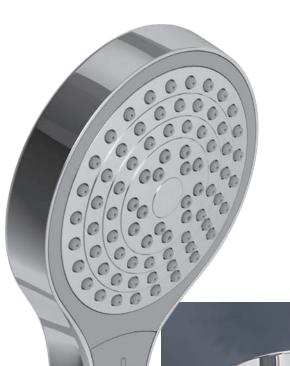

# BENEFICIAL ENJOYMENT

Whether you prefer a gentle rain shower from the swivel-mounted, removable overhead shower or an invigorating shower spray from the hand-held shower head, the Embrace shower system makes showering pure pleasure.

villeroyboch.com/embraceplus

reddot award 2018

DESIGN AWARD 2018

INDULGENCE AT THE PUSH OF A BUTTON

Intuitively select your favourite spray mode at the touch of a button and enjoy your own personal shower moments. The easy-to-operate button is ergonomically shaped and integrated flush with the shower head.