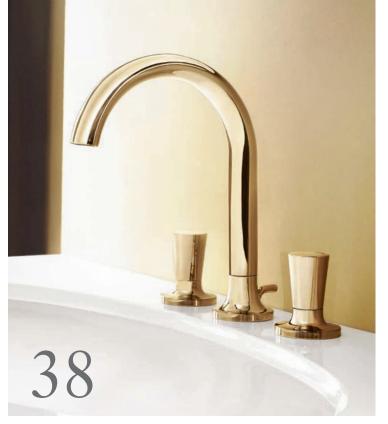

With its gentle rounded edges and purist appearance the La Fleur tap fittings range epitomises timeless grace. The clean shape is enhanced by soft forms and a seductive elegance full of sensuality and harmony.

# COMFORTABLE DESIGN

The elegant outlet is shaped to provide plenty of space above the washbasin. Washing your hands becomes even more pleasurable. The sensual forms harmonise with numerous Villeroy & Boch ceramics.