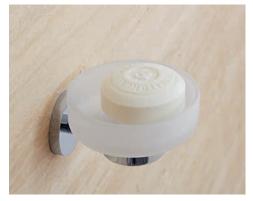

complement for added comfort. Tender and Striking: Villeroy & Boch now offers two high-quality collections of accessories to put the finishing touch to your bathroom. Whether in a gentle or distinctive design, these elegant accessories harmonise with a wide range of Villeroy & Boch tap fittings and stylishly round off any bathroom. Discover Elements and your bathroom will become complete.

# ELEMENTS-TENDER

# The gentle line

The classic, gentle lines in the all-round Elements-Tender collection are perfect for an aesthetic bathroom concept.