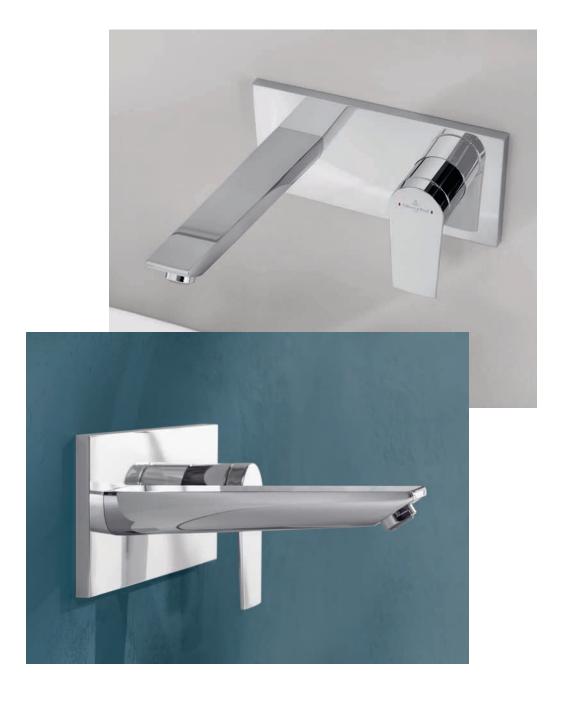

# DOMICIL

Maintain values - create elegance

GENEROUS COMFORT
With its high outlet, the 3-hole
washbasin mixer offers plenty of
clearance above the basin.

Timeless and classic, functional and sensual, focused and with a strong presence – Domicil combines design and function in perfect harmony. Striking details such as the dome-shaped elements and optional black lever provide all the scope you need for a uniform look to the bathroom.

villeroyboch.com/domicil

# SETTING THE STYLISH TONE IN EVERY DETAIL

With its extra-long outlet, the 3-hole deck-mounted tap fitting conveys a generous sense of space, a highly individual "calling card" of modern living culture.