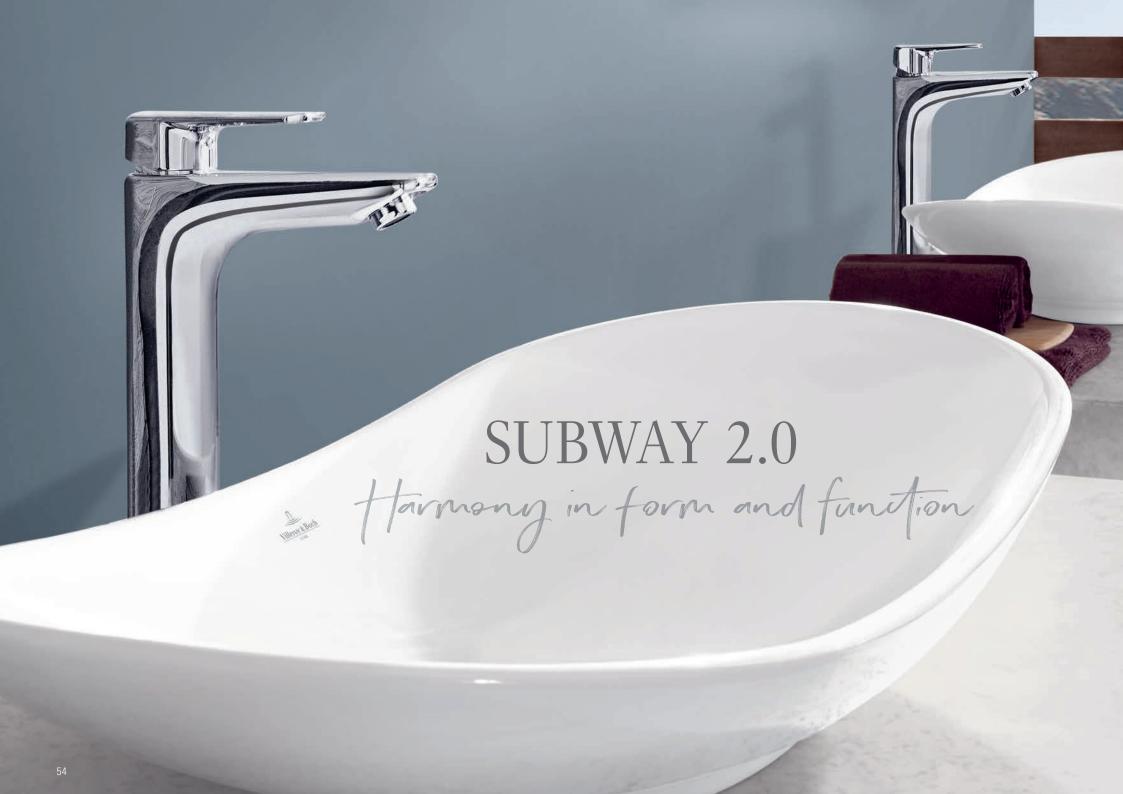

# MODERN CHARISMA

The combination of simple geometries and clear, straight lines creates a look that is as exciting as it is understated.

Subway 2.0 makes an everyday item something special. Simple yet warm, practical yet interesting – a fresh tap fittings range that achieves the perfect balance between design and function and intuitively fits into any bathroom.