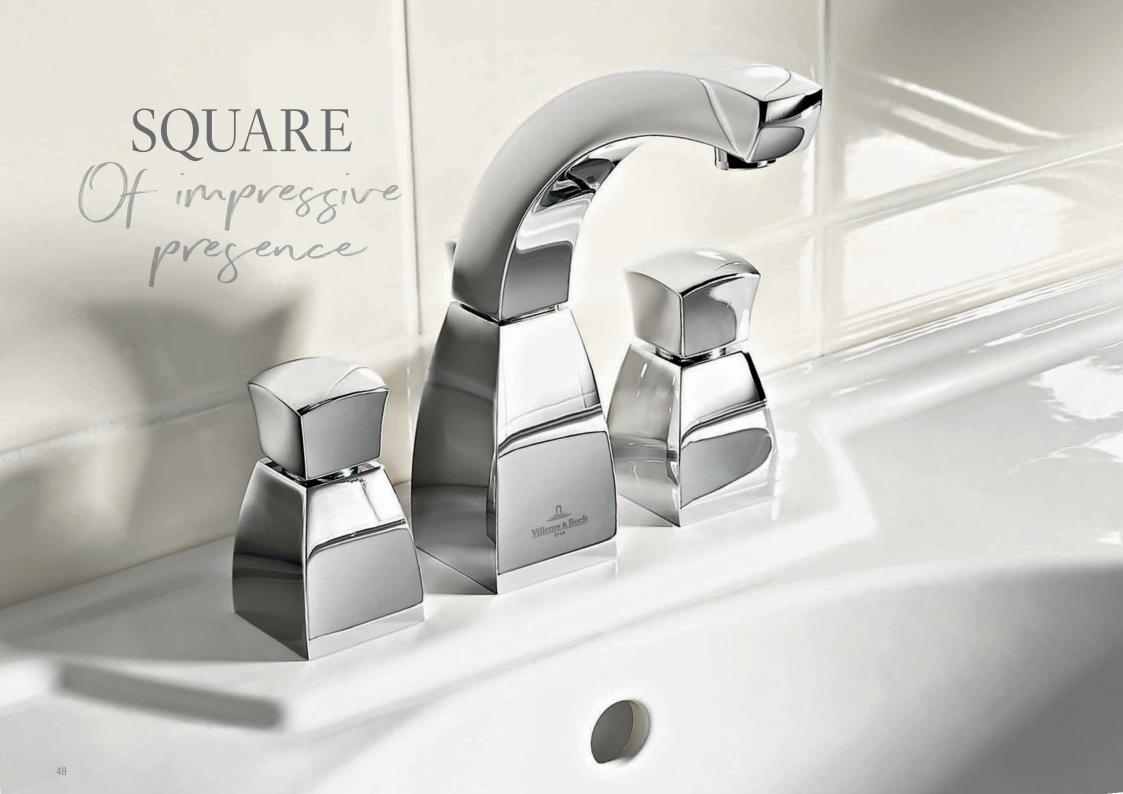

Really eye-catching

FORM MEETS FUNCTION

The ergonomic handles are easy to operate, even with wet hands.

Square is the sum of its parts: powerful dimensions and high-quality materials. It is a tribute to geometry combining different basic shapes, such as the rectangle and quadrant, to create aesthetic perfection.

# A highlight in the bothroom

# RADIANTLY BEAUTIFUL Finished with exclusive

crystal handles, the tap fitting is a breathtaking statement of sophisticated bathroom architecture.

With Square Exclusive it's love at first sight. Glittering handles made from STRASS® Swarovski® Crystal tempt you to touch them. And the sculpted appearance of the fittings exudes an aura of absolute grandeur.