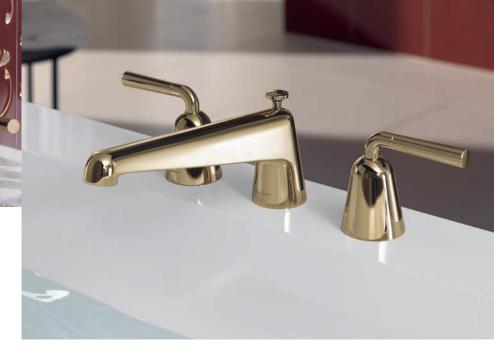

# DOMICIL

Maintain values - create elegance

GENEROUS COMFORT
With its high outlet, the 3-hole
washbasin mixer offers plenty of
clearance above the basin.

Timeless and classic, functional and sensual, focused and with a strong presence – Domicil combines design and function in perfect harmony. Striking details such as the dome-shaped elements and optional black lever provide all the scope you need for a uniform look to the bathroom.

villeroyboch.com/domicil

### CLASSY APPEARANCE

Whether in chrome, champagne or with stylish matt black accents, each of these tap fittings creates a decidedly elegant effect.

A wide selection of perfectly-matched accessories completes the picture.

# SETTING THE STYLISH TONE IN EVERY DETAIL

With its extra-long outlet, the 3-hole deck-mounted tap fitting conveys a generous sense of space, a highly individual "calling card" of modern living culture.