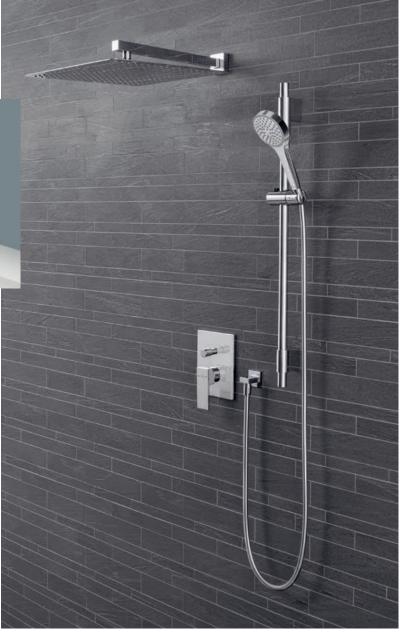

# FROM GENTLE TO INTENSE

Relax, massage or intense? Simply change the spray mode with the smooth-running control with lock feature.

With Embrace, the new range of shower fittings from Villeroy & Boch, you can transform your daily ritual into a refreshing experience. Indulge yourself with different shower modes and enjoy your own personal showering pleasure. Be wowed by timeless design that blends seamlessly with your bathroom and can be combined with all the Villeroy & Boch bathroom collections and styles.

# BENEFICIAL ENJOYMENT

Whether you prefer a gentle rain shower from the swivel-mounted, removable overhead shower or an invigorating shower spray from the hand-held shower head, the Embrace shower system makes showering pure pleasure.