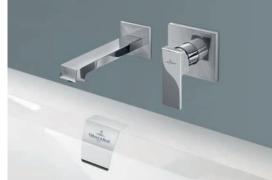

# SETTING THE STYLISH TONE IN EVERY DETAIL

With its extra-long outlet, the 3-hole deck-mounted tap fitting conveys a generous sense of space, a highly individual "calling card" of modern living culture.