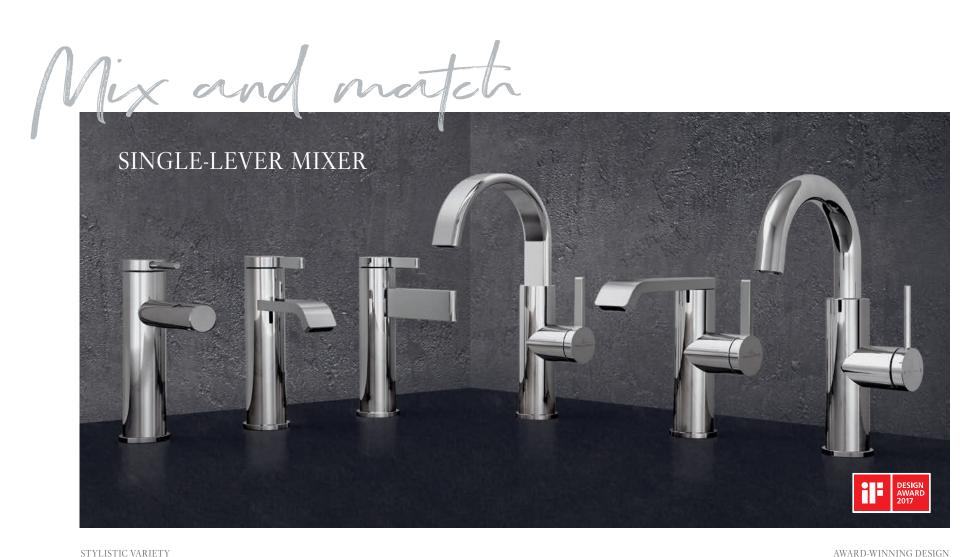

# Dure Featuring minimalist design in a host of variants, Dawn establishes a new design idiom for contemporary tap fittings. The mix-and-match spouts and handles allow for diverse interior design options and add a fresh touch to modern bathrooms.

LESS IS MORE

Delicate, minimalist and at the same time extremely elegant, the tap fittings from the Dawn range actively blend into modern bathroom architecture.

villeroyboch.com/dawn

## Choose your combination from a variety of taps and levers

and fashion your Dawn fittings to reflect your personal style.

AWARD-WINNING DESIGN
Dawn's design-oriented, mix-and-match
concept won the prestigious
iF Design Award for 2017.

### BE CREATIVE - DISCOVER A WHOLE RANGE OF OPTIONS

Select your favourite outlet and handle to create the deck- or wall-mounted 3-hole washbasin mixer of your choice.