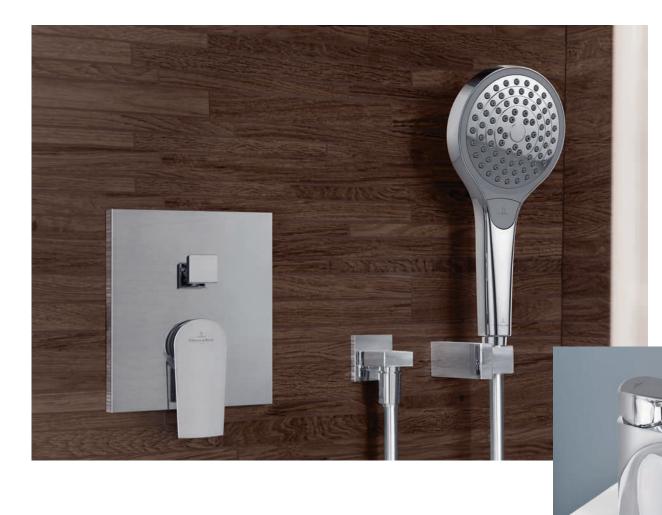

# Surface-mounted and concealed fittings

# Finding the perfect solution for your bathroom

When selecting your Villeroy & Boch tap fittings, the question arises: surface-mounted or concealed installation? It is not only the visual effect that plays a role here, but also spatial requirements. To simplify the decision for you, we have briefly summarised the main differences. However, whether you go for surface-mounted or concealed installation – as far as design, quality and functionality are concerned, with Villeroy & Boch you are always making the right choice.

# SURFACE-MOUNTED TAP FITTINGS

The comfortable solution. Here the entire tap fitting is on show: thermostat, shower and shower rail; Because all of the elements are mounted in front of or against the wall. The advantage is obvious: surface-mounted tap fittings are easy to install using existing connections, and easy to replace. Perfect for uncomplicated bathroom renovation.

# CONCEALED TAP FITTINGS

The elegant solution. From the outside, all you see are the controls and the water outlet; the technology is installed within the wall. This gives your shower a very modern and tidy look. This more elaborate installation makes the tap fittings particularly interesting for use in new construction and extensive renovations. Nevertheless, installation is easy with the universal Villeroy & Boch ViBox.