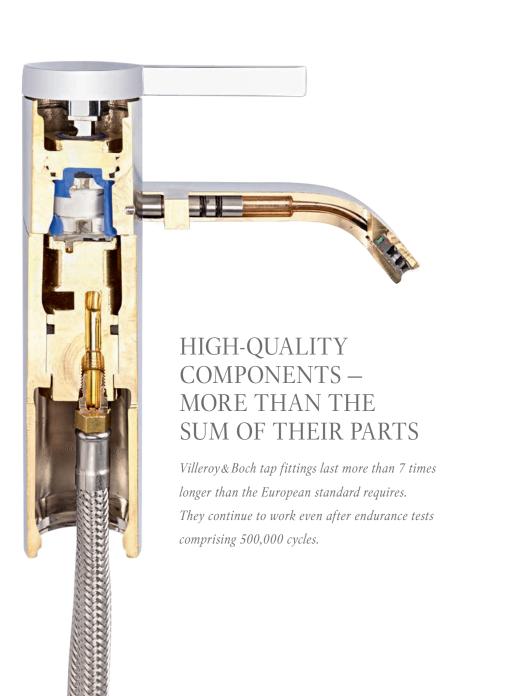

# Juntin and INOVATION

Villeroy & Boch - a sound choice through and through

Tap fittings from Villeroy & Boch offer perfect comfort, are low on water consumption and simple to use. To achieve these benefits, we apply the highest standards to materials and components, validation and installation. See for yourself!

### 500,000 cycles and counting

Our tap fittings are particularly robust and reliable. It is not by chance that they withstand stress tests covering 500,000 cycles. This is 7 times more than required by the industrial and regulatory standards (70,000 cycles).

### Handling the pressure

Each individual tap fitting undergoes leak testing at a maximum of 25 bar before it is packed and dispatched. In contrast, the average water pressure in a German single-family home is around 3 bar.