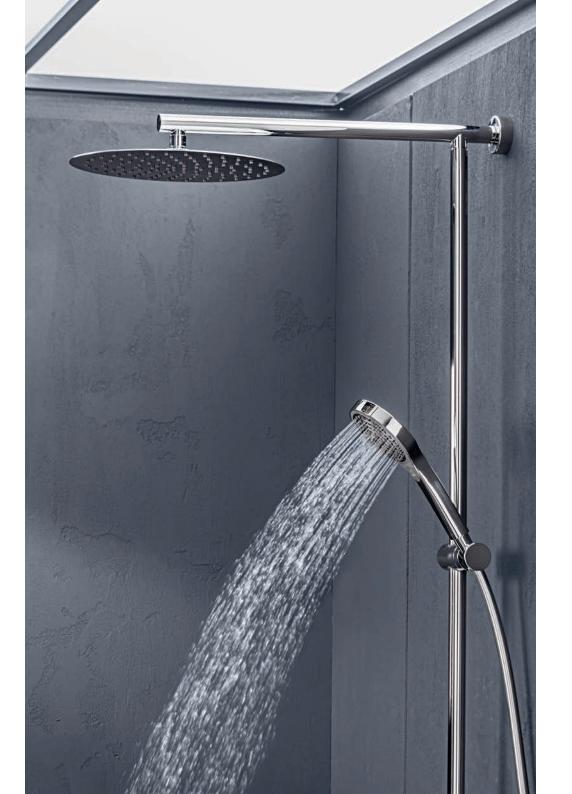

# FROM GENTLE TO INTENSE

Relax, massage or intense? Simply change the spray mode with the smooth-running control with lock feature.

With Embrace, the new range of shower fittings from Villeroy & Boch, you can transform your daily ritual into a refreshing experience. Indulge yourself with different shower modes and enjoy your own personal showering pleasure. Be wowed by timeless design that blends seamlessly with your bathroom and can be combined with all the Villeroy & Boch bathroom collections and styles.

# BENEFICIAL ENJOYMENT

Whether you prefer a gentle rain shower from the swivel-mounted, removable overhead shower or an invigorating shower spray from the hand-held shower head, the Embrace shower system makes showering pure pleasure.

# GENEROUS COMFORT

Enjoy a soothing shower experience with the up to 350 mm overhead shower. This ultra-thin shower head is swivel-mounted and easy to remove.