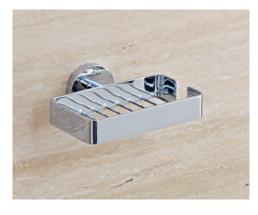

complement for added comfort. Tender and Striking: Villeroy & Boch now offers two high-quality collections of accessories to put the finishing touch to your bathroom. Whether in a gentle or distinctive design, these elegant accessories harmonise with a wide range of Villeroy & Boch tap fittings and stylishly round off any bathroom. Discover Elements and your bathroom will become complete.

# ELEMENTS-STRIKING

# The distinctive line

Clear-cut and straightforward, the Elements-Striking accessories give modern bathroom architecture that finishing touch.