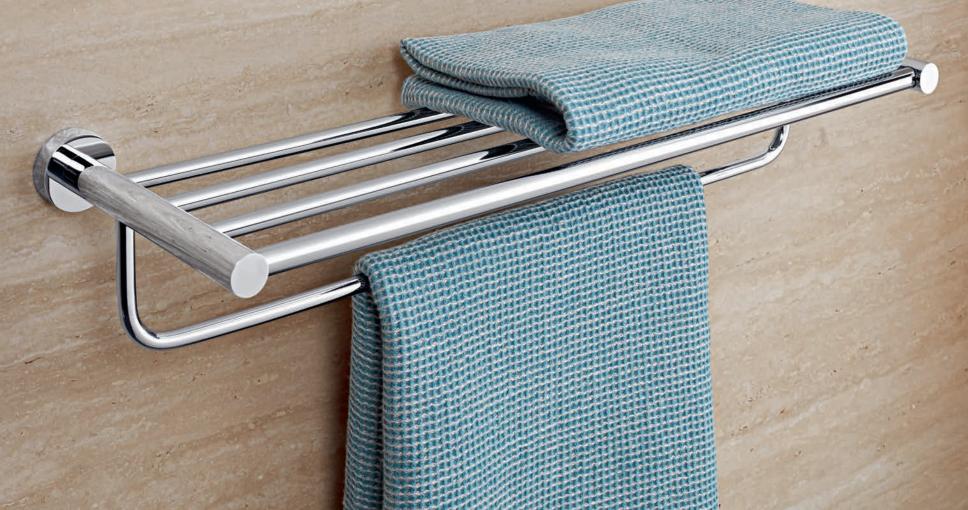

# ELEMENTS-STRIKING

# The distinctive line

Clear-cut and straightforward, the Elements-Striking accessories give modern bathroom architecture that finishing touch.