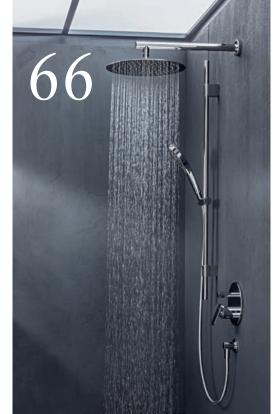

# Pamper yourself with confort

Immerse yourself in an extraordinary showering experience. Savour the pampering comfort and stylish design of the new Embrace Plus range of shower fittings. Its elegant forms blend in seamlessly with all the Villeroy & Boch bathroom collections and styles. At the touch of a button, you can treat yourself to one of various shower modes. From a gentle rain shower to an intensive massage, you can experience your own personal showering moments. Many other luxury features and intuitive controls ensure outstanding functionality at a very high level.

villeroyboch.com/embraceplus

reddot award 2018

DESIGN AWARD 2018

INDULGENCE AT THE PUSH OF A BUTTON

Intuitively select your favourite spray mode at the touch of a button and enjoy your own personal shower moments. The easy-to-operate button is ergonomically shaped and integrated flush with the shower head.

# GENEROUS COMFORT

Enjoy a soothing shower experience with the up to 350 mm overhead shower. This ultra-thin shower head is swivel-mounted and easy to remove.