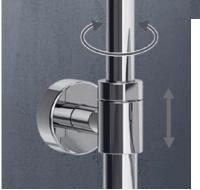

# OPTIMUM HEIGHT

There is plenty of room here, even for the very tall. Thanks to the height-adjustable shower rail, you can individually adjust the overhead shower to suit your height.