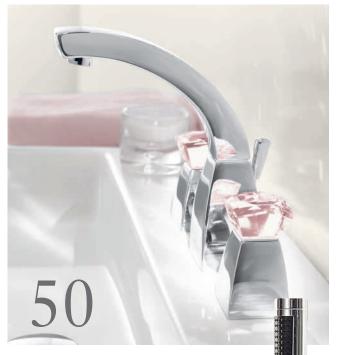

Really eye-catching

FORM MEETS FUNCTION

The ergonomic handles are easy to operate, even with wet hands.

Square is the sum of its parts: powerful dimensions and high-quality materials. It is a tribute to geometry combining different basic shapes, such as the rectangle and quadrant, to create aesthetic perfection.

# RADIANTLY BEAUTIFUL Finished with exclusive

crystal handles, the tap fitting is a breathtaking statement of sophisticated bathroom architecture.

With Square Exclusive it's love at first sight. Glittering handles made from STRASS® Swarovski® Crystal tempt you to touch them. And the sculpted appearance of the fittings exudes an aura of absolute grandeur.

villeroyboch.com/squareexclusive

HARMONIOUS EFFECT
The collection's sleek form adds a sophisticated touch to the elegant shower and bath fittings.

Suits any bathroom

TIMELESS BEAUTY
Gentle, natural forms describe a
design that is always up-to-date
and blends discretely into a wide
variety of bathroom worlds.