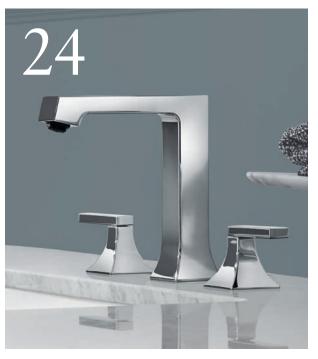

The clear form of Classic is an impressive example of expressive design. Precise lines and a distinctive finish are the hallmarks of this timeless tap fittings collection of almost sculptural character: classic, enduring style.

villeroyboch.com/classic

PERFECT SHOWERING PLEASURE A thermostat ensures constant pressure; the selected temperature is reached within seconds and a 38 °C temperature limiter protects against scalding: ideal for a great showering experience.