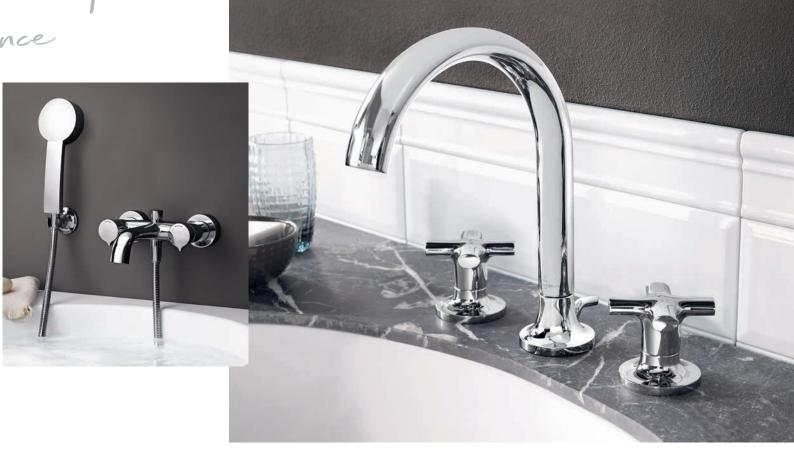

### THE RETURN OF ELEGANCE

Clear, classic shapes, fine materials and rich, dark colours have a timelessly elegant effect. Using these in combination with glossy accessories makes the look even more exquisite and brings life to the bathroom.

More on this look:

CLASSIC page 24

**DAWN** page 28

**DOMICIL** page 34

LA FLEUR page 38