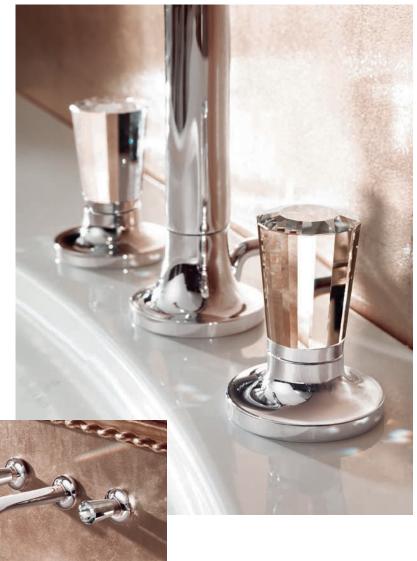

# Aglamorons appearance

ENCHANTING CONTRASTS The different materials used in the handle and tap combine to produce a sensual composition with an exclusive charm.

Tasteful taps made of STRASS® Swarovski® Crystal, crystal glass or porcelain introduce dazzling accents and celebrate luxury with exceptional finesse. Thanks to the well-balanced look, La Fleur Exclusive has graceful appeal.