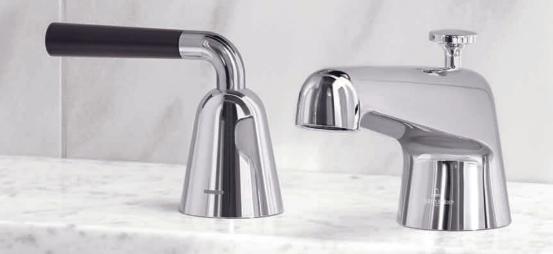

# DOMICIL

Maintain values - create elegance

GENEROUS COMFORT
With its high outlet, the 3-hole
washbasin mixer offers plenty of
clearance above the basin.

Timeless and classic, functional and sensual, focused and with a strong presence – Domicil combines design and function in perfect harmony. Striking details such as the dome-shaped elements and optional black lever provide all the scope you need for a uniform look to the bathroom.

villeroyboch.com/domicil

### CLASSY APPEARANCE

Whether in chrome, champagne or with stylish matt black accents, each of these tap fittings creates a decidedly elegant effect.

A wide selection of perfectly-matched accessories completes the picture.