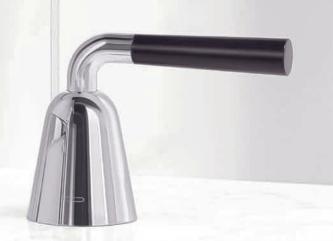

# DOMICIL

Maintain values - create elegance

GENEROUS COMFORT
With its high outlet, the 3-hole
washbasin mixer offers plenty of
clearance above the basin.

Timeless and classic, functional and sensual, focused and with a strong presence – Domicil combines design and function in perfect harmony. Striking details such as the dome-shaped elements and optional black lever provide all the scope you need for a uniform look to the bathroom.

villeroyboch.com/domicil

### CLASSY APPEARANCE

Whether in chrome, champagne or with stylish matt black accents, each of these tap fittings creates a decidedly elegant effect.

A wide selection of perfectly-matched accessories completes the picture.