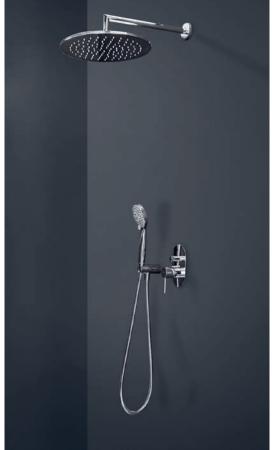

# Pamper yourself with confort

Immerse yourself in an extraordinary showering experience. Savour the pampering comfort and stylish design of the new Embrace Plus range of shower fittings. Its elegant forms blend in seamlessly with all the Villeroy & Boch bathroom collections and styles. At the touch of a button, you can treat yourself to one of various shower modes. From a gentle rain shower to an intensive massage, you can experience your own personal showering moments. Many other luxury features and intuitive controls ensure outstanding functionality at a very high level.

villeroyboch.com/embraceplus

reddot award 2018

DESIGN AWARD 2018

INDULGENCE AT THE PUSH OF A BUTTON

Intuitively select your favourite spray mode at the touch of a button and enjoy your own personal shower moments. The easy-to-operate button is ergonomically shaped and integrated flush with the shower head.