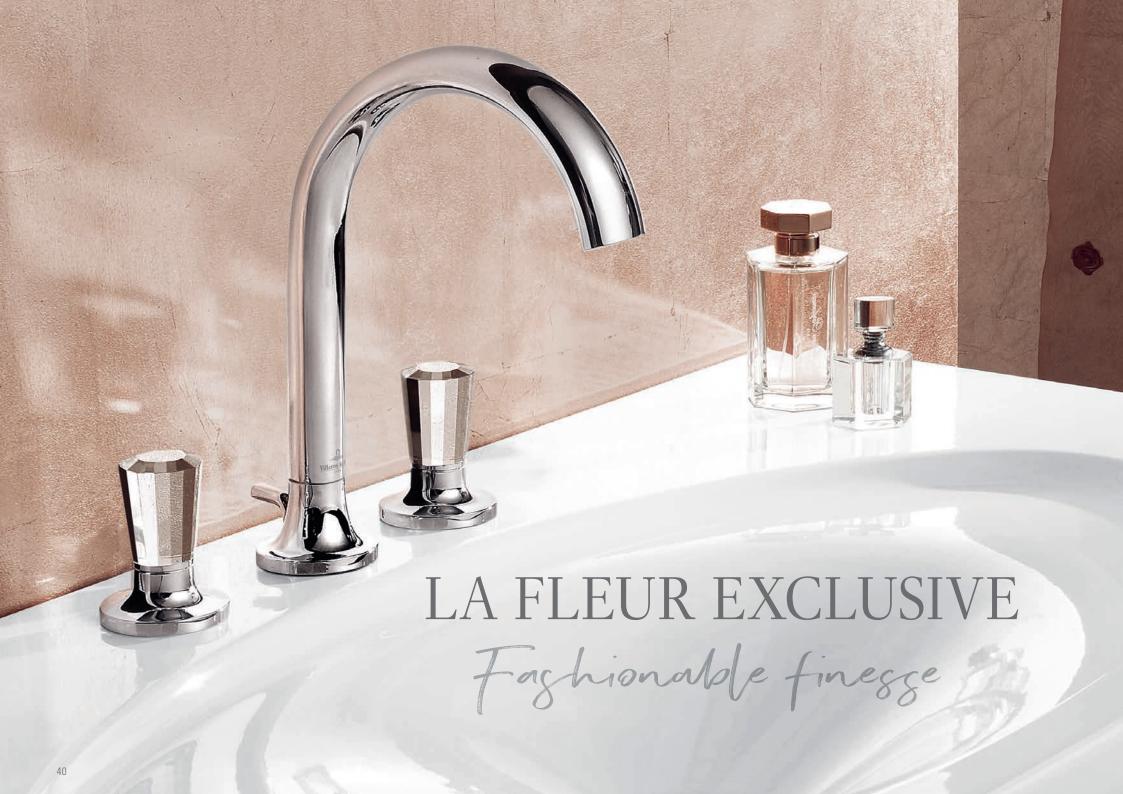

# Aglamorons appearance

ENCHANTING CONTRASTS The different materials used in the handle and tap combine to produce a sensual composition with an exclusive charm.

Tasteful taps made of STRASS® Swarovski® Crystal, crystal glass or porcelain introduce dazzling accents and celebrate luxury with exceptional finesse. Thanks to the well-balanced look, La Fleur Exclusive has graceful appeal.