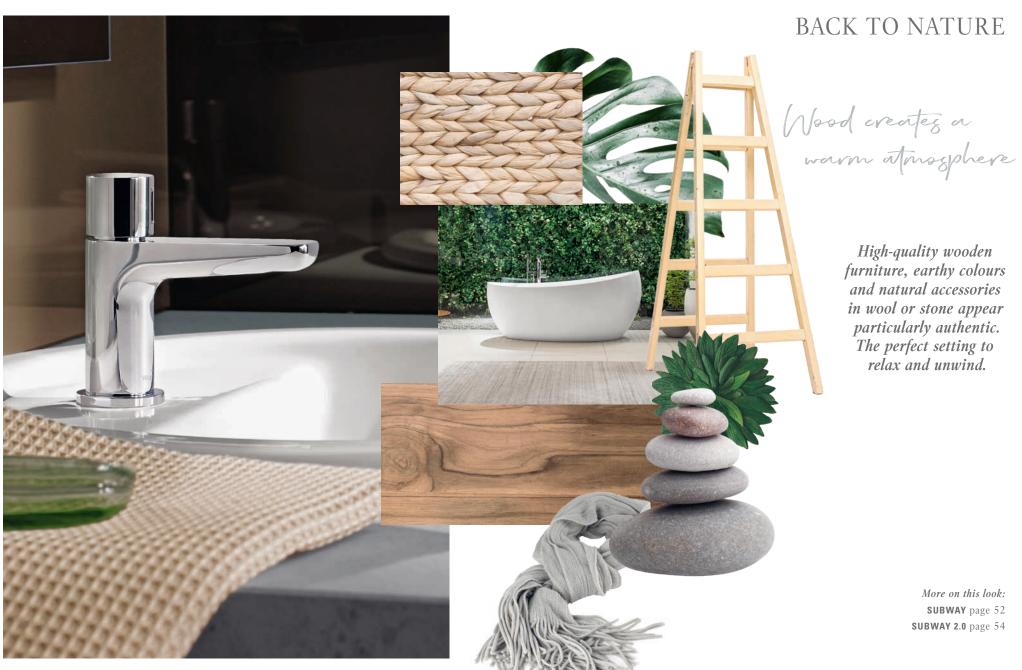

High-quality wooden furniture, earthy colours and natural accessories in wool or stone appear particularly authentic.
The perfect setting to

More on this look:

SUBWAY page 52