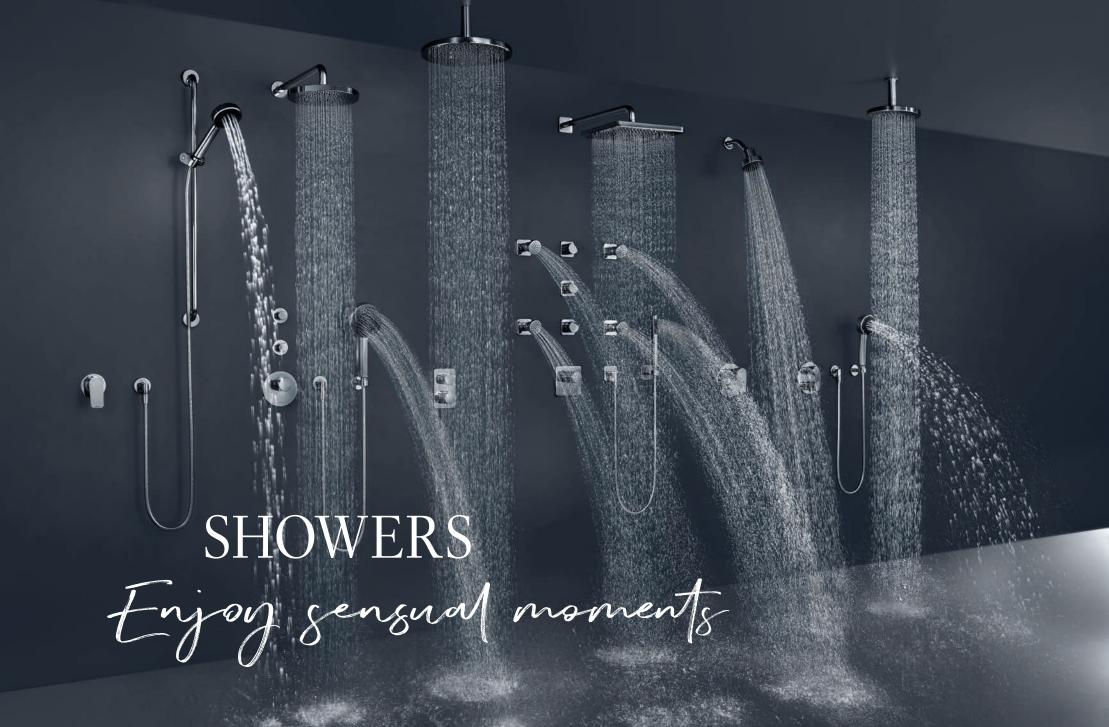

tion and intuitively fits into any bathroom.







complement for added comfort. Tender and Striking: Villeroy & Boch now offers two high-quality collections of accessories to put the finishing touch to your bathroom. Whether in a gentle or distinctive design, these elegant accessories harmonise with a wide range of Villeroy & Boch tap fittings and stylishly round off any bathroom. Discover Elements and your bathroom will become complete.

# ELEMENTS-TENDER

# The gentle line

















The classic, gentle lines in the all-round Elements-Tender collection are perfect for an aesthetic bathroom concept.

# ELEMENTS-STRIKING

# The distinctive line

















Clear-cut and straightforward, the Elements-Striking accessories give modern bathroom architecture that finishing touch.



# Surface-mounted and concealed fittings

# Finding the perfect solution for your bathroom

When selecting your Villeroy & Boch tap fittings, the question arises: surface-mounted or concealed installation? It is not only the visual effect that plays a role here, but also spatial requirements. To simplify the decision for you, we have briefly summarised the main differences. However, whether you go for surface-mounted or concealed installation – as far as design, quality and functionality are concerned, with Villeroy & Boch you are always making the right choice.

# SURFACE-MOUNTED TAP FITTINGS

The comfortable solution. Here the entire tap fitting is on show: thermostat, shower and shower rail; Because all of the elements are mounted in front of or against the wall. The advantage is obvi