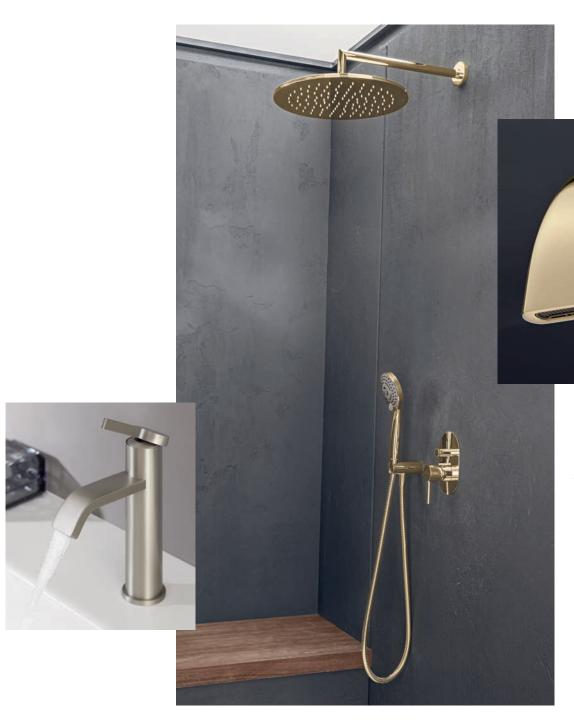

# FROM GENTLE TO INTENSE

Relax, massage or intense? Simply change the spray mode with the smooth-running control with lock feature.

With Embrace, the new range of shower fittings from Villeroy & Boch, you can transform your daily ritual into a refreshing experience. Indulge yourself with different shower modes and enjoy your own personal showering pleasure. Be wowed by timeless design that blends seamlessly with your bathroom and can be combined with all the Villeroy & Boch bathroom collections and styles.

villeroyboch.com/embrace

# BENEFICIAL ENJOYMENT

Whether you prefer a gentle rain shower from the swivel-mounted, removable overhead shower or an invigorating shower spray from the hand-held shower head, the Embrace shower system makes showering pure pleasure.

PERFECT SETTING

Perfect comfort for every body size.
The height and angle of the hand-held shower holder are easy to adjust.

For pleasurable showering ANTI-TWIST SHOWER HOSE
Thanks to the anti-twist connection, the
flexible Embrace shower hose, made of
kink-resistant plastic, cannot twist.

### ELEGANT DESIGN

The stylish contours of the modern shower fitting designs are a delight to behold. Subtle yet expressive, they complete the harmonious overall appearance of your bathroom - with your choice of classic chrome or exclusive champagne finish.