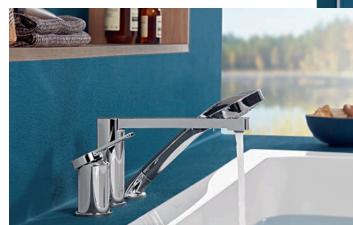

# DOMICIL

Maintain values - create elegance

GENEROUS COMFORT
With its high outlet, the 3-hole
washbasin mixer offers plenty of
clearance above the basin.

Timeless and classic, functional and sensual, focused and with a strong presence – Domicil combines design and function in perfect harmony. Striking details such as the dome-shaped elements and optional black lever provide all the scope you need for a uniform look to the bathroom.

# SETTING THE STYLISH TONE IN EVERY DETAIL

With its extra-long outlet, the 3-hole deck-mounted tap fitting conveys a generous sense of space, a highly individual "calling card" of modern living culture.