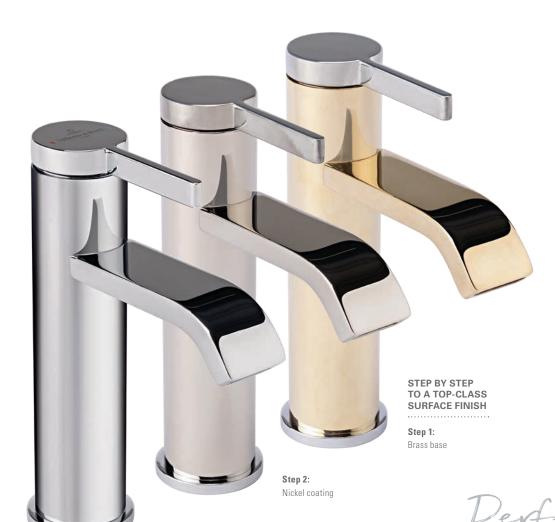

Chrome finish

### QUALITY BEGINS WITH HIGH-GRADE MATERIALS

A high-quality chrome finish lends Villeroy & Boch tap fittings a perfect lustre.

- Our tap fittings boast a very special surface lustre. This results from a sophisticated polishing process prior to the actual chrome coating.
- The chrome is applied evenly in a special electrolytic process.
- After chroming, a transparent, hardened coating is applied to the surface.

  This is crucial to ensuring the special lustre.
- We verify our tap fittings' resistance to corrosion in a 200-hour salt spray test. This ensures uniformly smooth and brilliant surfaces.
- It goes without saying that we have minimised the lead content in all tap fittings. We additionally verify the lead levels by means of subsequent spectral analysis in the laboratory.