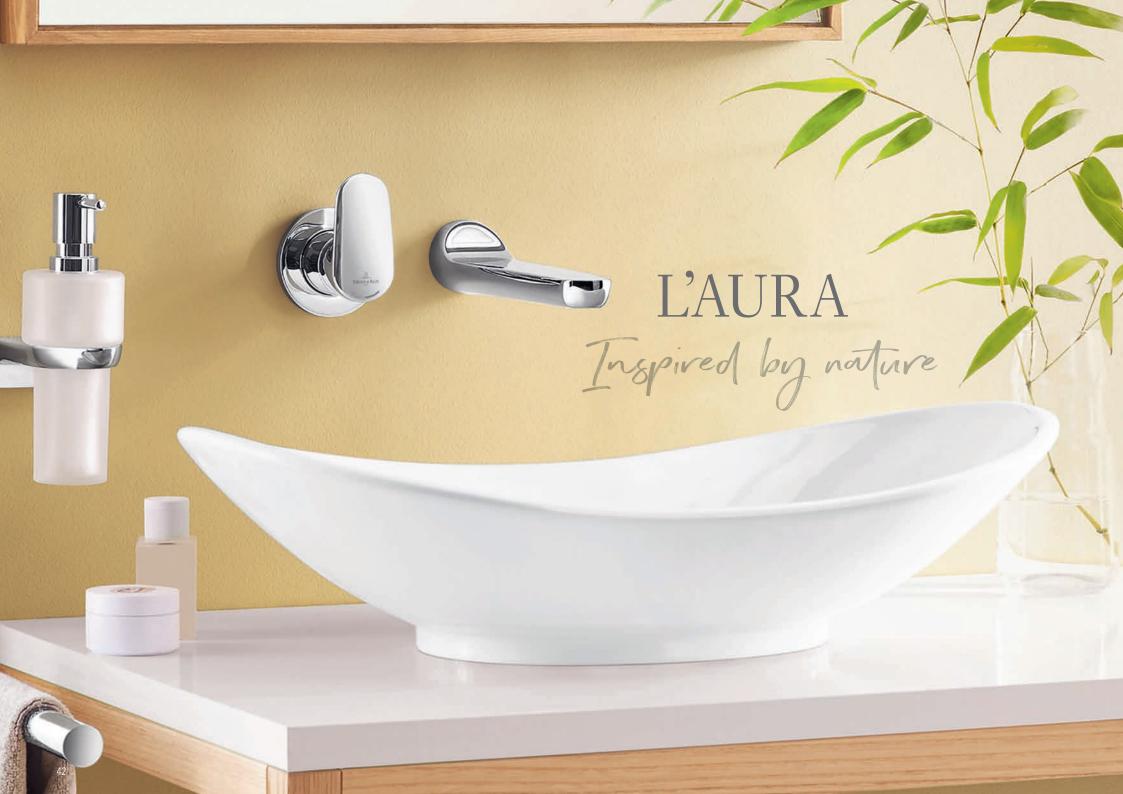

EXQUISITE ACCESSORIES
Forming a stylish ensemble with
the tap fittings, accessories such
as towel hooks or soap dishes give
your bathroom the finishing touch.

L'Aura merges two worlds to create an expression of beauty: the delicate, flowing shapes of nature and the sensuality of modern form. It offers infinite design options that integrate seamlessly with almost any style – including those dominated by straight lines and geometric shapes.

villeroyboch.com/laura