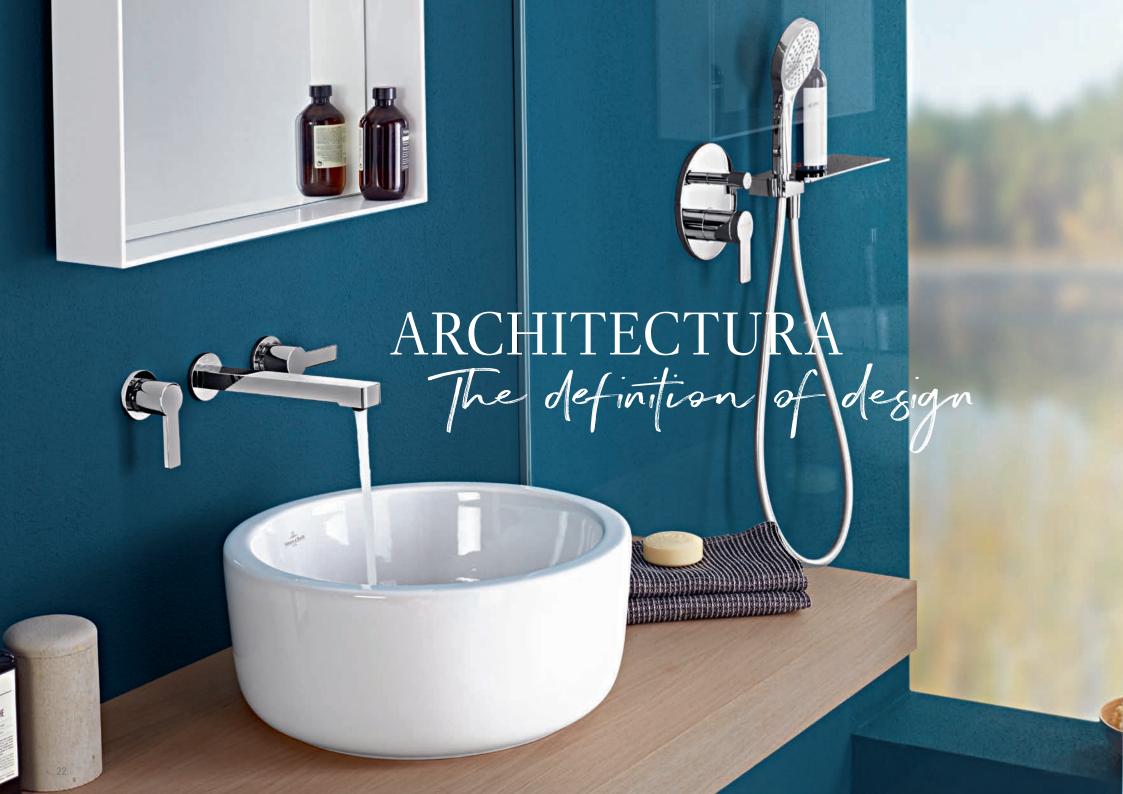

# Consistent straight lines

NEAT AND TIDY

The very slender, geometric design of the tap fittings emphasises the quiet charisma of modern bathroom architecture.

Unpretentious forms and unmistakeable details combine to make Architectura a veritable design statement. The fascinating straight-lined contours are perfect for adding a personal touch to your home.

villeroyboch.com/architecturataps

The flush-mounted versions of the tap fittings for baths and showers have a particularly elegant charm. Installation is especially easy, thanks to ViBox.

True style is timeless