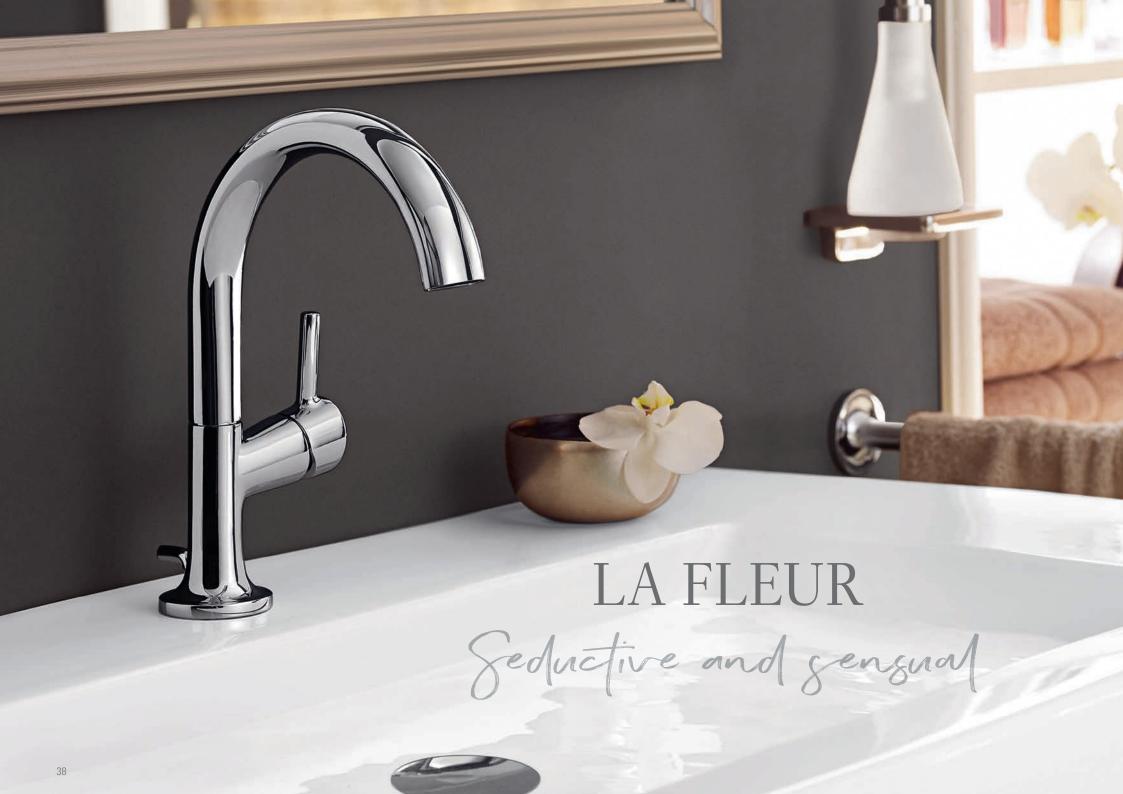

### FLEXIBLE IN DESIGN

Thanks to a variety of sizes and a design that harmonises with numerous Villeroy & Boch bathroom collections, the washbasin mixer offers greater scope for bathroom design.

A touch of romance

With its gentle rounded edges and purist appearance the La Fleur tap fittings range epitomises timeless grace. The clean shape is enhanced by soft forms and a seductive elegance full of sensuality and harmony.

# COMFORTABLE DESIGN

The elegant outlet is shaped to provide plenty of space above the washbasin. Washing your hands becomes even more pleasurable. The sensual forms harmonise with numerous Villeroy & Boch ceramics.