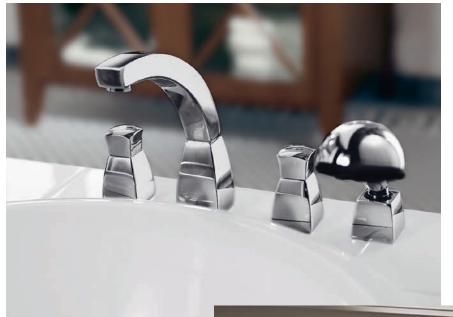

Really eye-catching

FORM MEETS FUNCTION

The ergonomic handles are easy to operate, even with wet hands.

Square is the sum of its parts: powerful dimensions and high-quality materials. It is a tribute to geometry combining different basic shapes, such as the rectangle and quadrant, to create aesthetic perfection.