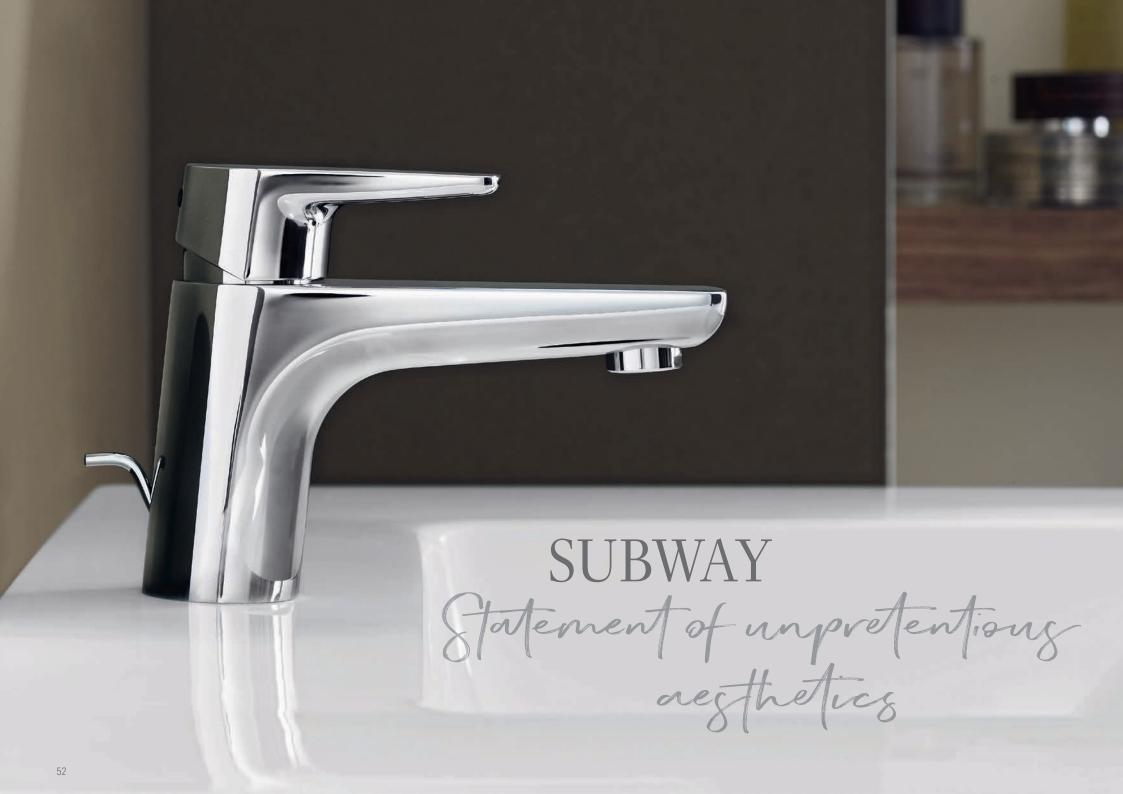

perfectly conceived, the modern lines and soft contours radiate harmony and elegance. Highlighting washbasin and bath, Subway brings style to your personal haven.

The Subway tap fittings range for surface-mounted or concealed installation combines aesthetics with functionality. Graceful and

villeroyboch.com/subwaytaps

A contemporary appearance