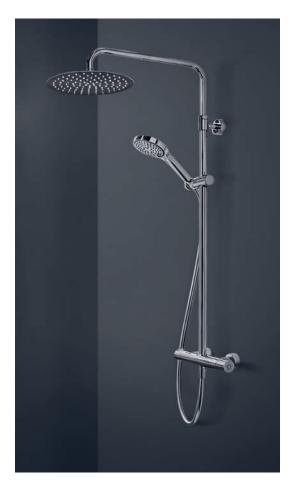

# FROM GENTLE TO INTENSE

Relax, massage or intense? Simply change the spray mode with the smooth-running control with lock feature.

With Embrace, the new range of shower fittings from Villeroy & Boch, you can transform your daily ritual into a refreshing experience. Indulge yourself with different shower modes and enjoy your own personal showering pleasure. Be wowed by timeless design that blends seamlessly with your bathroom and can be combined with all the Villeroy & Boch bathroom collections and styles.

villeroyboch.com/embrace

# BENEFICIAL ENJOYMENT

Whether you prefer a gentle rain shower from the swivel-mounted, removable overhead shower or an invigorating shower spray from the hand-held shower head, the Embrace shower system makes showering pure pleasure.