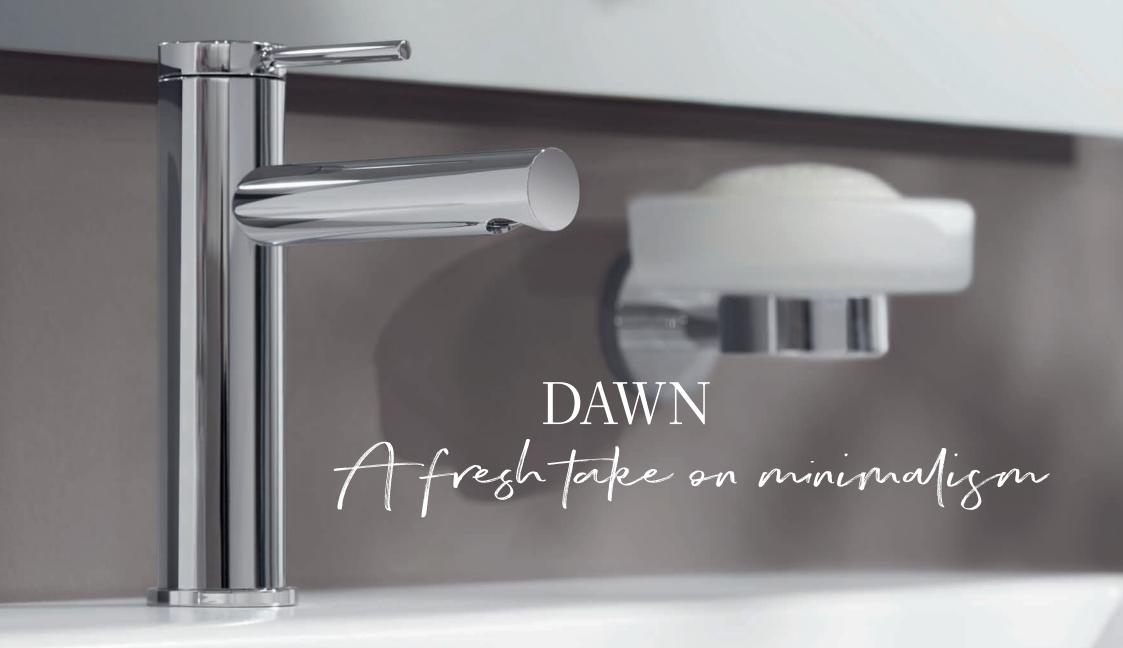

# Dure Featuring minimalist design in a host of variants, Dawn establishes a new design idiom for contemporary tap fittings. The mix-and-match spouts and handles allow for diverse interior design options and add a fresh touch to modern bathrooms.

LESS IS MORE

Delicate, minimalist and at the same time extremely elegant, the tap fittings from the Dawn range actively blend into modern bathroom architecture.

villeroyboch.com/dawn

Graphite

The sophisticated fittings are made to order for a very exclusive touch to the bathroom. Please note the minimum order quantity is 50 pieces.

INDIVIDUAL PERFECTION From purist to elegant or luxurious, whether glossy or brushed, the high-quality finishes lend the minimalist Dawn tap fittings an air of superiority. Enjoy new freedom in contemporary bathroom design.