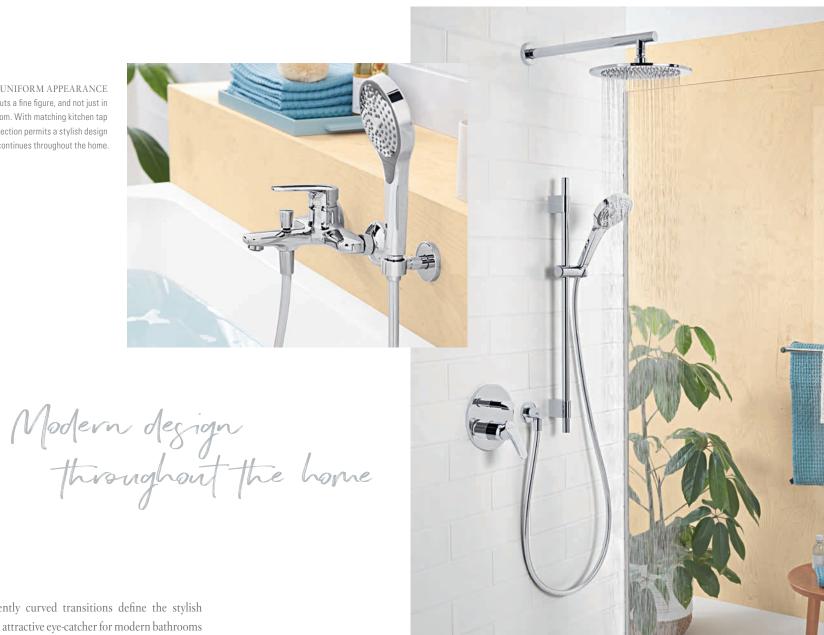

### UNIFORM APPEARANCE

O.novo Start cuts a fine figure, and not just in the bathroom. With matching kitchen tap fittings, the collection permits a stylish design that continues throughout the home.

Slender contours and gently curved transitions define the stylish design of O.novo Start. An attractive eye-catcher for modern bathrooms sporting perfect Villeroy & Boch quality in the entry-level price segment.

villeroyboch.com/onovostart