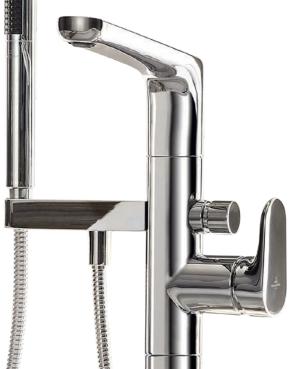

# FROM GENTLE TO INTENSE

Relax, massage or intense? Simply change the spray mode with the smooth-running control with lock feature.

With Embrace, the new range of shower fittings from Villeroy & Boch, you can transform your daily ritual into a refreshing experience. Indulge yourself with different shower modes and enjoy your own personal showering pleasure. Be wowed by timeless design that blends seamlessly with your bathroom and can be combined with all the Villeroy & Boch bathroom collections and styles.

# DESIGN MEETS COMFORT

Select the temperature you feel most comfortable with, with the discrete surface-mounted mixer tap. The integrated scald-protection feature limits the water temperature to 38 °C.

# BENEFICIAL ENJOYMENT

Whether you prefer a gentle rain shower from the swivel-mounted, removable overhead shower or an invigorating shower spray from the hand-held shower head, the Embrace shower system makes showering pure pleasure.