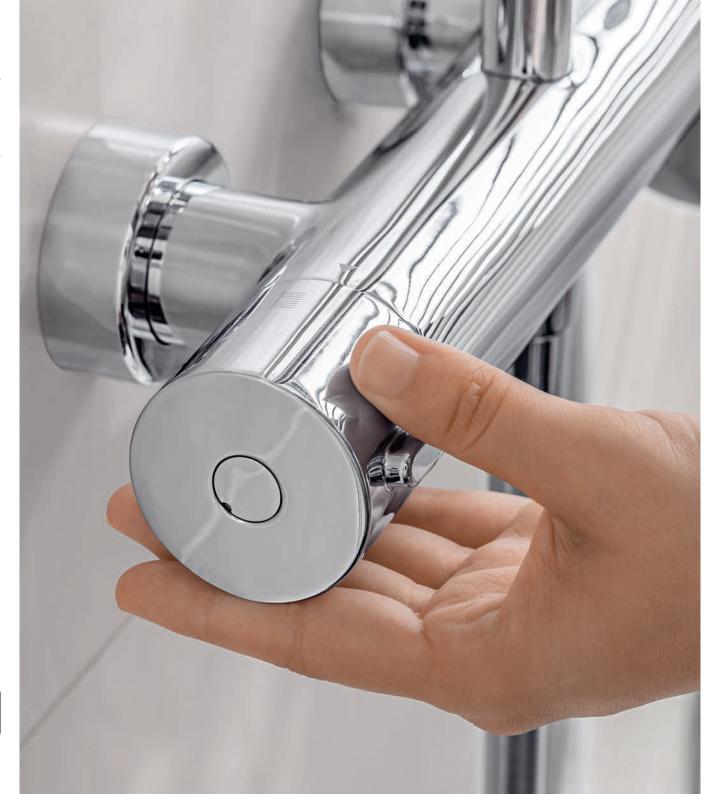

# FROM GENTLE TO INTENSE

Relax, massage or intense? Simply change the spray mode with the smooth-running control with lock feature.

With Embrace, the new range of shower fittings from Villeroy & Boch, you can transform your daily ritual into a refreshing experience. Indulge yourself with different shower modes and enjoy your own personal showering pleasure. Be wowed by timeless design that blends seamlessly with your bathroom and can be combined with all the Villeroy & Boch bathroom collections and styles.

# DESIGN MEETS COMFORT

Select the temperature you feel most comfortable with, with the discrete surface-mounted mixer tap. The integrated scald-protection feature limits the water temperature to 38 °C.