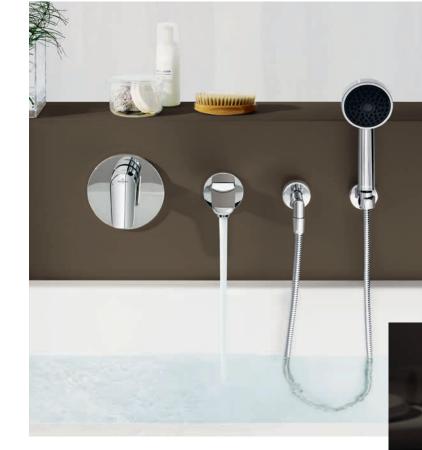

# Surface-mounted and concealed fittings

# Finding the perfect solution for your bathroom

When selecting your Villeroy & Boch tap fittings, the question arises: surface-mounted or concealed installation? It is not only the visual effect that plays a role here, but also spatial requirements. To simplify the decision for you, we have briefly summarised the main differences. However, whether you go for surface-mounted or concealed installation – as far as design, quality and functionality are concerned, with Villeroy & Boch you are always making the right choice.

# SURFACE-MOUNTED TAP FITTINGS

The comfortable solution. Here the entire tap fitting is on show: thermostat, shower and shower rail; Because all of the elements are mounted in front of or against the wall. The advantage is obvious: surface-mounted tap fittings are easy to install using existing connections, and easy to replace. Perfect for uncomplicated bathroom renovation.

# CONCEALED TAP FITTINGS

The elegant solution. From the outside, all you see are the controls and the water outlet; the technology is installed within the wall. This gives your shower a very modern and tidy look. This more elaborate installation makes the tap fittings particularly interesting for use in new construction and extensive renovations. Nevertheless, installation is easy with the universal Villeroy & Boch ViBox.