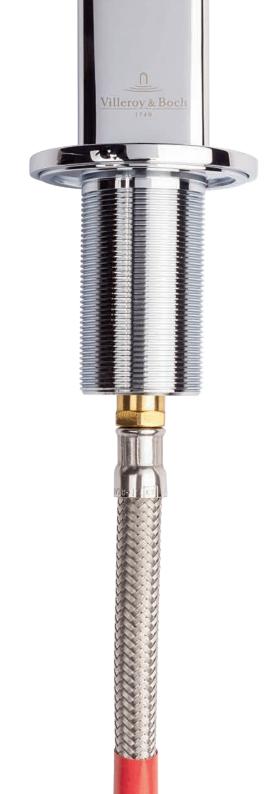

### Flexible hoses

The high-quality hoses provide for swift and simple installation. All hoses are made in Europe.

### One for all

The ViBox makes particularly easy work of installing tap fittings:

- Colour-coded connections for hot and cold water ensure correct connection.
- Arrows on the rear of the ViBox indicate the direction of installation.
- The enclosed brass stopper serves to close off unrequired connections.
- Including rubber cuff to seal the ViBox.
- Decoupled from the system to eliminate noise transmission.