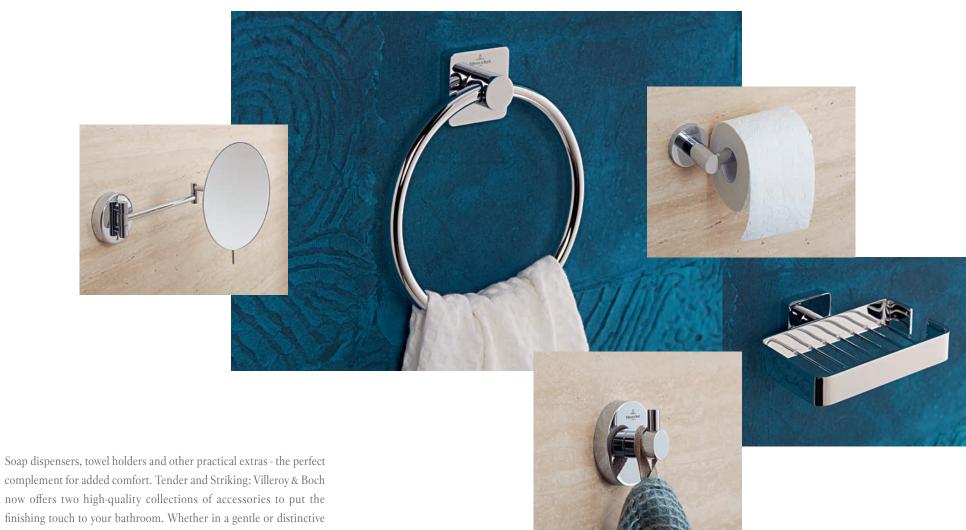

complement for added comfort. Tender and Striking: Villeroy & Boch now offers two high-quality collections of accessories to put the finishing touch to your bathroom. Whether in a gentle or distinctive design, these elegant accessories harmonise with a wide range of Villeroy & Boch tap fittings and stylishly round off any bathroom. Discover Elements and your bathroom will become complete.

# ELEMENTS-TENDER

# The gentle line

The classic, gentle lines in the all-round Elements-Tender collection are perfect for an aesthetic bathroom concept.

# ELEMENTS-STRIKING

# The distinctive line

Clear-cut and straightforward, the Elements-Striking accessories give modern bathroom architecture that finishing touch.