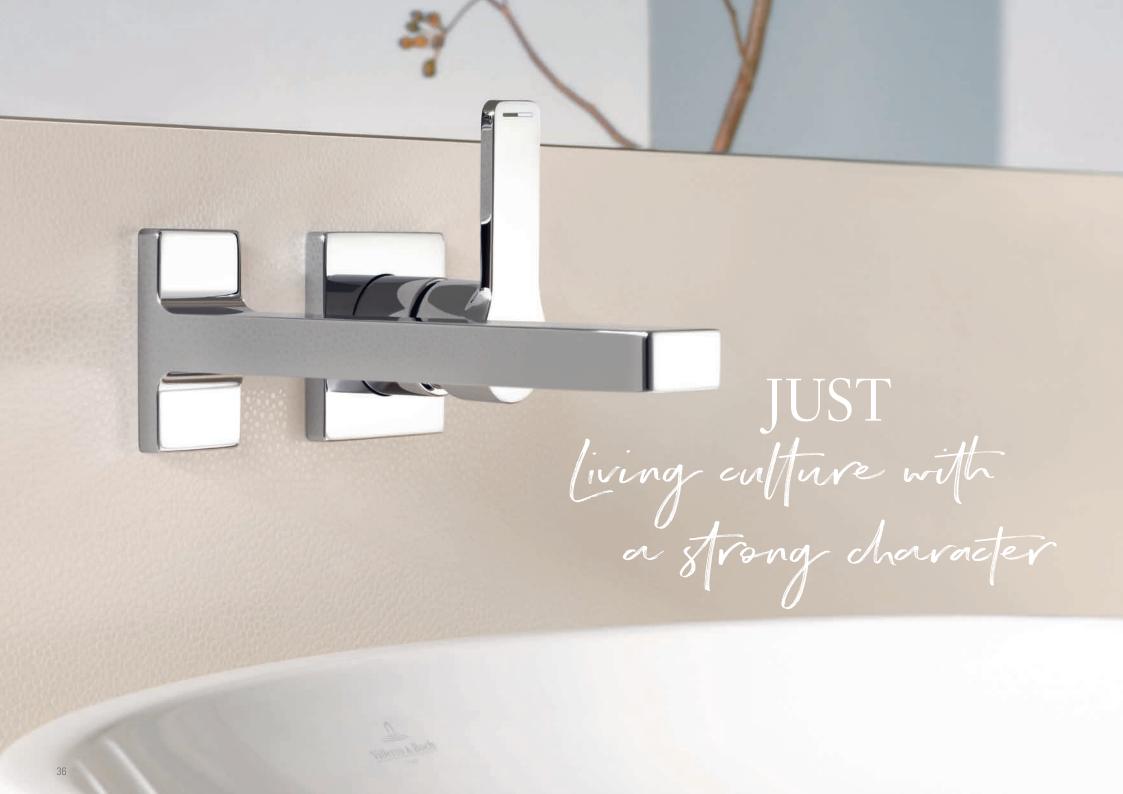

# SETTING THE STYLISH TONE IN EVERY DETAIL

With its extra-long outlet, the 3-hole deck-mounted tap fitting conveys a generous sense of space, a highly individual "calling card" of modern living culture.

Scope for combination

Just is striking proof of how sophisticated design blends in with various styles of architecture. It suits square, rectangular, round, oval and even asymmetrical washbasins and baths, complementing or accentuating the form beautifully: Just highlights the essence of a room.

villeroyboch.com/just