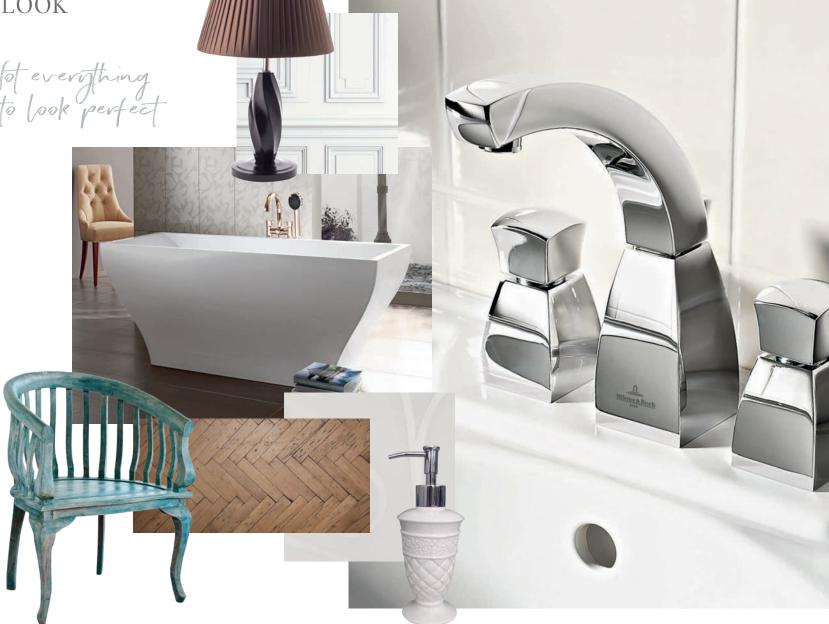

### RIGHT ON TREND: THE VINTAGE-LOOK

Not everything has to look perfect

The vintage touch develops its charm by mixing classic furniture with materials in soft and muted colours.

More on this look: **LA FLEUR** page 38 **SQUARE** page 48