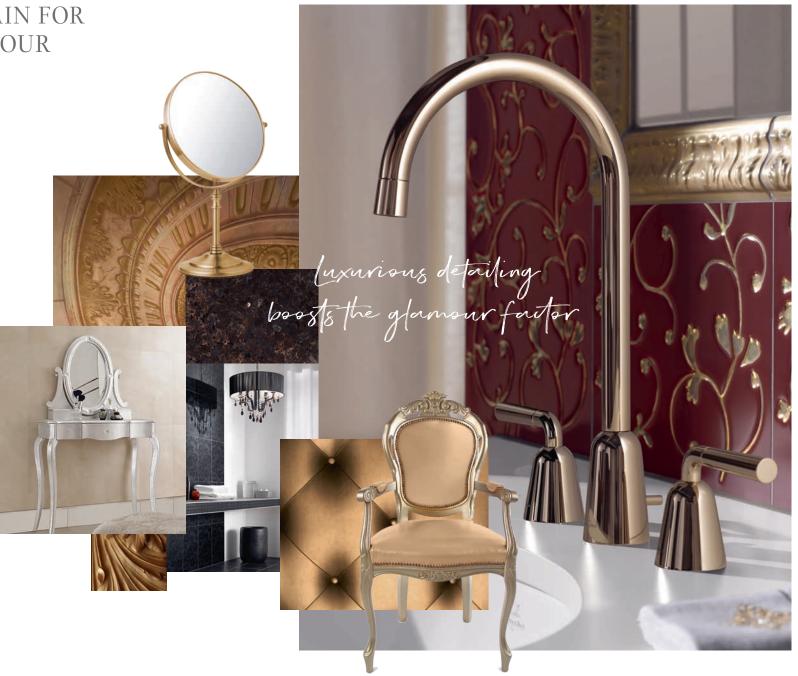

in the bathroom? Discover the unmistakable style of Villeroy& Boch and be inspired by numerous creative ideas for interior design.

> Whether classically elegant or glamorous, purist and modern or with natural charm - we have examined the latest interior and design trends for you. On the following pages, you will discover lots of tips and suggestions on how to achieve your

lifestyle with Villeroy & Boch and transform your bathroom into a personal haven of calm and relaxation. Allow us to inspire you!

RAISE THE CURTAIN FOR GLITZ AND GLAMOUR

Gold, silver, velvet and brocade are absolute must-haves for a glamorous look. Combined with luxurious forms, the bathroom becomes the star.

More on this look:

DOMICIL page 34

LA FLEUR page 38

LA FLEUR EXCLUSIVE page 40

SQUARE EXCLUSIVE page 50



# Metallic colours create noble accents

### THE RETURN OF ELEGANCE

Clear, classic shapes, fine materials and rich, dark colours have a timelessly elegant effect. Using these in combination with glossy accessories makes the look even more exquisite and brings life to the bathroom.

More on this look:

CLASSIC page 24

**DAWN** page 28

**DOMICIL** page 34

LA FLEUR page 38

### RIGHT ON TREND: THE VINTAGE-LOOK

Not everything has to look perfect

The vintage touch develops its charm by mixing classic furniture with materials in soft and muted colours.



More on this look: **LA FLEUR** page 38 **SQUARE** page 48



High-quality wooden furniture, earthy colours and natural accessories in wool or stone appear particularly authentic.
The perfect setting to

More on this look:

SUBWAY page