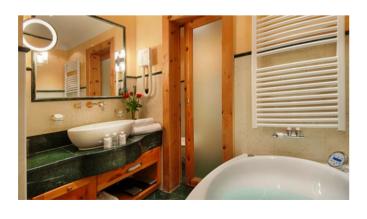

In 2007, the luxury hotel was redesigned with a great love of detail. When equipping the hotel baths and the hotel and restaurant toilets, the Mairhofer family chose Villeroy & Boch products. The sinks are from the Loop&Friends family. Using a minimalist design and the four geometric shapes circle, square, rectangular and oval in multiple installation variations and sizes for versatile combinations, the bathrooms could be designed with maximum flexibility. Built in sinks and unique surface mounted sinks, which have a characteristic pattern, give the room a strong, emotional note.

Toilets from the Magnum series were used to equip the sanitary areas: The wall-mounted Magnum toilet is functional and unique. Balanced proportions and timeless elegant lines use clear forms and give Magnum a classic yet timeless feel. The deep flush toilets use easy-to-clean CeramicPlus surface treatment and the toilet seats have a SoftClosing and QuickRelease function. It therefore closes softly and can be cleaned quickly and thoroughly – for best cleanliness and hygiene.