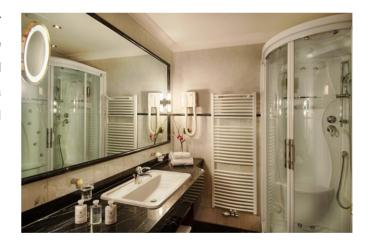

In 2007, the luxury hotel was redesigned with a great love of detail. When equipping the hotel baths and the hotel and restaurant toilets, the Mairhofer family chose Villeroy & Boch products. The sinks are from the Loop&Friends family. Using a minimalist design and the four geometric shapes circle, square, rectangular and oval in multiple installation variations and sizes for versatile combinations, the bathrooms could be designed with maximum flexibility. Built in sinks and unique surface mounted sinks, which have a characteristic pattern, give the room a strong, emotional note.

Toilets from the Magnum series were used to equip the sanitary areas: The wall-mounted Magnum toilet is functional and unique. Balanced proportions and timeless elegant lines use clear forms and give Magnum a classic yet timeless feel. The deep flush toilets use easy-to-clean CeramicPlus surface treatment and the toilet seats have a SoftClosing and QuickRelease function. It therefore closes softly and can be cleaned quickly and thoroughly – for best cleanliness and hygiene.