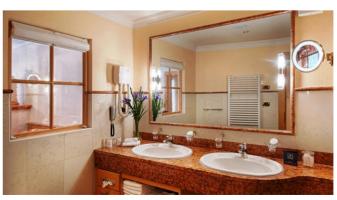

### **Building block**

| Building block |                                                            |
|----------------|------------------------------------------------------------|
| Project name:  | Alpen Palace Deluxe Hotel & Spa<br>Resort                  |
| Location:      | Valle Aurina, Italy                                        |
| Client:        | The Mairhofer family                                       |
| Assignment:    | Equipping hotel baths and the hotel and restaurant toilets |
| Collektions:   | Loop&Friends wash basins                                   |

In 2007, the luxury hotel was redesigned with a great love of detail. When equipping the hotel baths and the hotel and restaurant toilets, the Mairhofer family chose Villeroy & Boch products. The sinks are from the Loop&Friends family. Using a minimalist design and the four geometric shapes circle, square, rectangular and oval in multiple installation variations and sizes for versatile combinations, the bathrooms could be designed with maximum flexibility. Built in sinks and unique surface mounted sinks, which have a characteristic pattern, give the room a strong, emotional note.