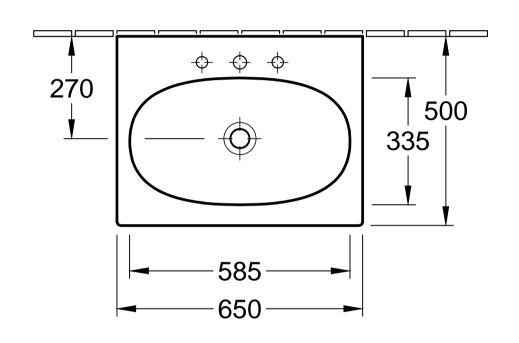

| PURA  4A02 65 / 66 - Vanity washbasin | Villeroy&Boch |  |
|---------------------------------------|---------------|--|
| 4A02 65 / 66 - Vanity washbasin       | _             |  |
|                                       |               |  |