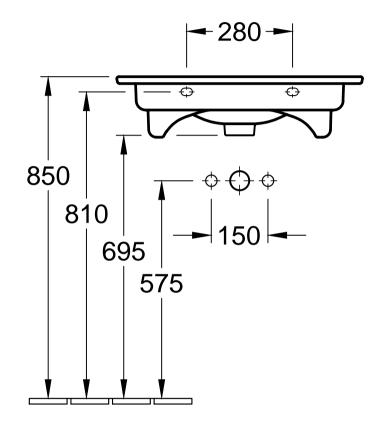

| PURA  4A02 65 / 66 - Vanity washbasin | Villeroy&Boch |  |
|---------------------------------------|---------------|--|
| 4A02 65 / 66 - Vanity washbasin       | _             |  |
|                                       |               |  |