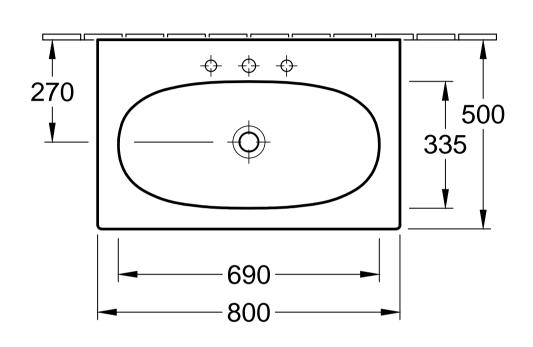

| PURA<br>4A03 80 / 81 - Vanity washbasin | Villeroy&Boch                                       |
|-----------------------------------------|-----------------------------------------------------|
| Altered: Annual by OF                   | This drawing may not be copied or passed on to thir |