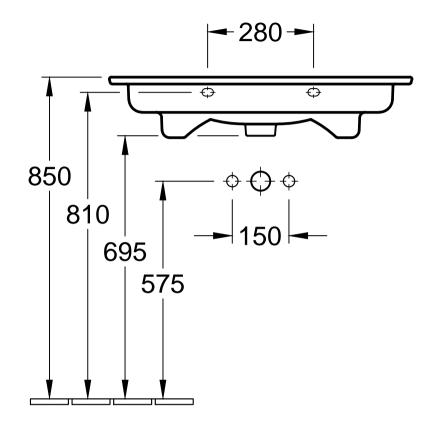

| PURA<br>4A03 80 / 81 - Vanity washbasin | Villeroy&Boch                                       |
|-----------------------------------------|-----------------------------------------------------|
| Altered: Annual by OF                   | This drawing may not be copied or passed on to thir |