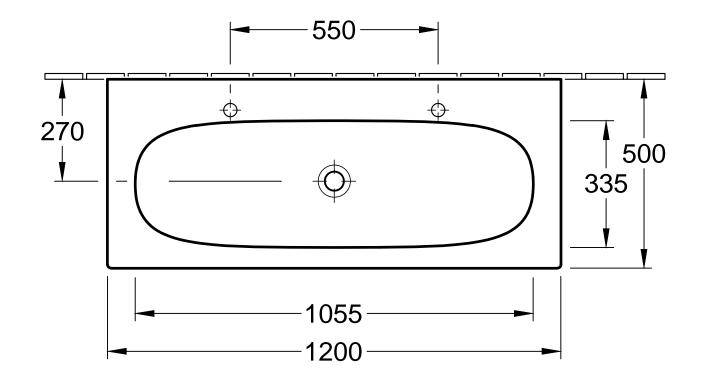

| PURA 4A03 C1 / C4 - Vanity washbasin |            |              |            | Villeroy&Boch                                                                                                                                                                                                                                                                                                                                        |
|--------------------------------------|------------|--------------|------------|------------------------------------------------------------------------------------------------------------------------------------------------------------------------------------------------------------------------------------------------------------------------------------------------------------------------------------------------------|
| Altered:                             | 26.08.2015 | Approved by: | CF         | This drawing may not be copied or passed on to third parties or competitive companies without our permission. Villeroy & Boch accepts no liability whatsoever for these data and technical drawings. Other parties use them at their own risk. The dimensions indicated are not binding. Villeroy & Boch reserves the right to make product changes. |
|                                      |            | Date:        | 05.08.2015 |                                                                                                                                                                                                                                                                                                                                                      |
|                                      |            | Signed:      | MHK        |                                                                                                                                                                                                                                                                                                                                                      |
|                                      |            | Date:        | 08.2015    |                                                                                                                                                                                                                                                                                                                                                      |