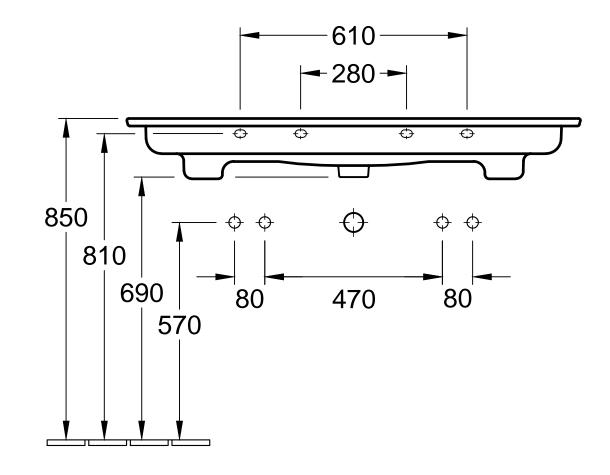

| PURA 4A03 C1 / C4 - Vanity washbasin |            |              |            | Villeroy&Boch                                                                                                                                                                                                                                                                                                                                        |
|--------------------------------------|------------|--------------|------------|------------------------------------------------------------------------------------------------------------------------------------------------------------------------------------------------------------------------------------------------------------------------------------------------------------------------------------------------------|
| Altered:                             | 26.08.2015 | Approved by: | CF         | This drawing may not be copied or passed on to third parties or competitive companies without our permission. Villeroy & Boch accepts no liability whatsoever for these data and technical drawings. Other parties use them at their own risk. The dimensions indicated are not binding. Villeroy & Boch reserves the right to make product changes. |
|                                      |            | Date:        | 05.08.2015 |                                                                                                                                                                                                                                                                                                                                                      |
|                                      |            | Signed:      | MHK        |                                                                                                                                                                                                                                                                                                                                                      |
|                                      |            | Date:        | 08.2015    |                                                                                                                                                                                                                                                                                                                                                      |