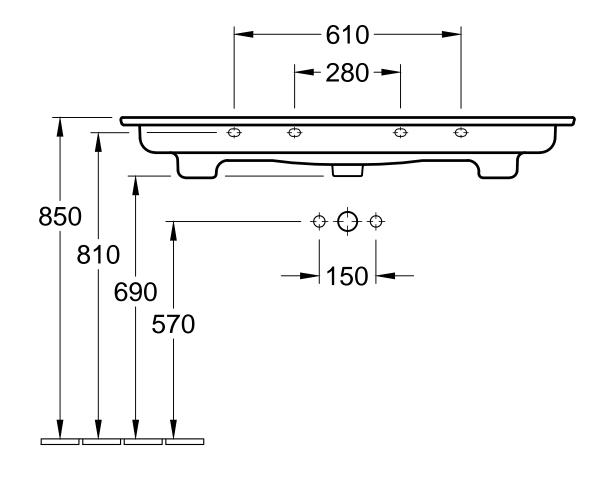

| PURA 4A03 C2 / C5 - Vanity washbasin |  |              |            | Villeroy&Boch                                                                                                                                                                                                                                                                                                                                        |
|--------------------------------------|--|--------------|------------|------------------------------------------------------------------------------------------------------------------------------------------------------------------------------------------------------------------------------------------------------------------------------------------------------------------------------------------------------|
| Altered:                             |  | Approved by: | CF         | This drawing may not be copied or passed on to third parties or competitive companies without our permission. Villeroy & Boch accepts no liability whatsoever for these data and technical drawings. Other parties use them at their own risk. The dimensions indicated are not binding. Villeroy & Boch reserves the right to make product changes. |
|                                      |  | Date:        | 05.08.2015 |                                                                                                                                                                                                                                                                                                                                                      |
|                                      |  | Signed:      | MHK        |                                                                                                                                                                                                                                                                                                                                                      |
|                                      |  | Date:        | 08.2015    |                                                                                                                                                                                                                                                                                                                                                      |