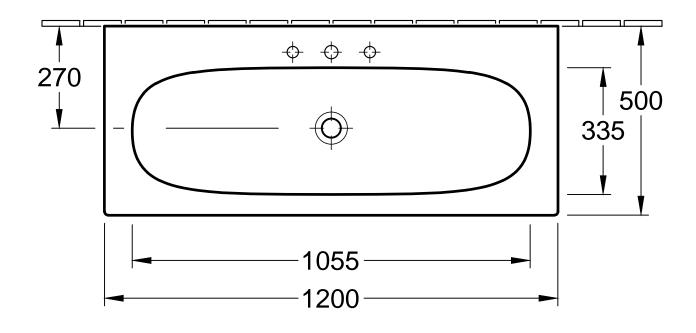

| PURA 4A03 C2 / C5 - Vanity washbasin |  |              |            | Villeroy&Boch                                                                                                                                                                                                                                                                                                                                        |
|--------------------------------------|--|--------------|------------|------------------------------------------------------------------------------------------------------------------------------------------------------------------------------------------------------------------------------------------------------------------------------------------------------------------------------------------------------|
| Altered:                             |  | Approved by: | CF         | This drawing may not be copied or passed on to third parties or competitive companies without our permission. Villeroy & Boch accepts no liability whatsoever for these data and technical drawings. Other parties use them at their own risk. The dimensions indicated are not binding. Villeroy & Boch reserves the right to make product changes. |
|                                      |  | Date:        | 05.08.2015 |                                                                                                                                                                                                                                                                                                                                                      |
|                                      |  | Signed:      | MHK        |                                                                                                                                                                                                                                                                                                                                                      |
|                                      |  | Date:        | 08.2015    |                                                                                                                                                                                                                                                                                                                                                      |