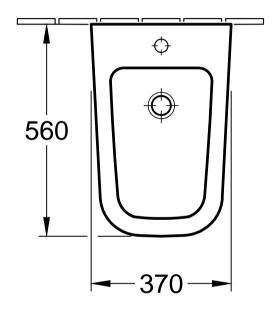

| PURA<br>5454 00 - Wall-mtd. bidet |  |              |            | Villeroy&Boch                                                                                                                                                                                                                                                                                                                                        |
|-----------------------------------|--|--------------|------------|------------------------------------------------------------------------------------------------------------------------------------------------------------------------------------------------------------------------------------------------------------------------------------------------------------------------------------------------------|
| Altered:                          |  | Approved by: | CF         | This drawing may not be copied or passed on to third parties or competitive companies without our permission. Villeroy & Boch accepts no liability whatsoever for these data and technical drawings. Other parties use them at their own risk. The dimensions indicated are not binding. Villeroy & Boch reserves the right to make product changes. |
|                                   |  | Date:        | 05.08.2015 |                                                                                                                                                                                                                                                                                                                                                      |
|                                   |  | Signed:      | MHK        |                                                                                                                                                                                                                                                                                                                                                      |
|                                   |  | Date:        | 08.2015    |                                                                                                                                                                                                                                                                                                                                                      |