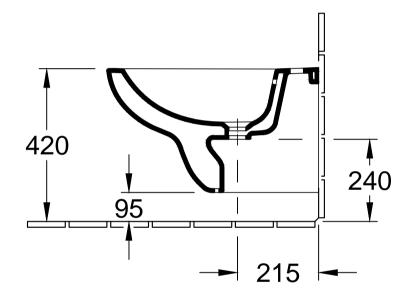

| PURA<br>5454 00 - Wall-mtd. bidet |  |              |            | Villeroy&Boch                                                                                                                                                                                                                                                                                                                                        |
|-----------------------------------|--|--------------|------------|------------------------------------------------------------------------------------------------------------------------------------------------------------------------------------------------------------------------------------------------------------------------------------------------------------------------------------------------------|
| Altered:                          |  | Approved by: | CF         | This drawing may not be copied or passed on to third parties or competitive companies without our permission. Villeroy & Boch accepts no liability whatsoever for these data and technical drawings. Other parties use them at their own risk. The dimensions indicated are not binding. Villeroy & Boch reserves the right to make product changes. |
|                                   |  | Date:        | 05.08.2015 |                                                                                                                                                                                                                                                                                                                                                      |
|                                   |  | Signed:      | MHK        |                                                                                                                                                                                                                                                                                                                                                      |
|                                   |  | Date:        | 08.2015    |                                                                                                                                                                                                                                                                                                                                                      |