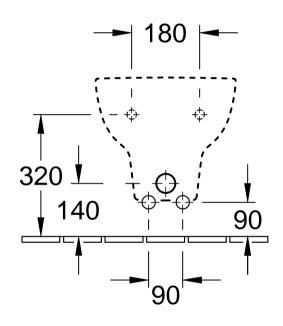

| PURA<br>5454 00 - Wall-mtd. bidet |  |              |            | Villeroy&Boch                                                                                                                                                                                                                                                                                                                                        |
|-----------------------------------|--|--------------|------------|------------------------------------------------------------------------------------------------------------------------------------------------------------------------------------------------------------------------------------------------------------------------------------------------------------------------------------------------------|
| Altered:                          |  | Approved by: | CF         | This drawing may not be copied or passed on to third parties or competitive companies without our permission. Villeroy & Boch accepts no liability whatsoever for these data and technical drawings. Other parties use them at their own risk. The dimensions indicated are not binding. Villeroy & Boch reserves the right to make product changes. |
|                                   |  | Date:        | 05.08.2015 |                                                                                                                                                                                                                                                                                                                                                      |
|                                   |  | Signed:      | MHK        |                                                                                                                                                                                                                                                                                                                                                      |
|                                   |  | Date:        | 08.2015    |                                                                                                                                                                                                                                                                                                                                                      |