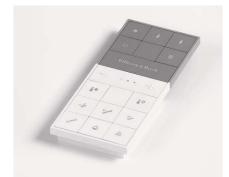

#### Comfort

- + Remote control for simple control of all functions
- + Integrated, full-surface seat heater
- + SoftClosing technology for the gentle and silent closing of the seat and lid
- + User profiles can be saved for max. 3 people
- + LED lighting for night-time orientation in the bathroom