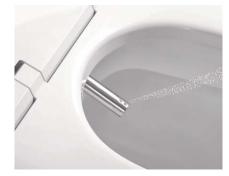

### Shower functions

- + Rearwash and Ladywash for personal cleansing
- + Panorama spray with adjustable spray width
- + Oscillating Comfortwash that moves backwards and forwards
- + A pulsating massage jet with varying intensity
- + Individually adjustable water temperature and pressure, nozzle with 3 settings

#### Hygiene

- + Antibacterial surface coating and high-quality stainless-steel nozzle
- + Automatic cleaning of the nozzle before and after each use with ionised water