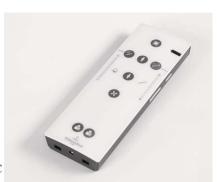

#### Comfort

- + Remote control for all functions
- + Temperature-regulated warm air for quick and pleasant drying
- + Integrated, full-surface seat heater
- + Automatic odour extraction
- + Automatic or remote-controlled opening and closing of the lid and seat
- + User profiles can be saved for max. 2 people