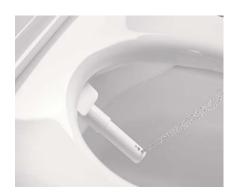

### Shower functions

- + Rearwash and Ladywash for personal cleansing
- + Oscillating Comfortwash that moves backwards and forwards for optimum cleansing
- + A pulsating massage jet with varying intensity
- + Individually adjustable water temperature and pressure, nozzle with 5 settings

## Hygiene

- + WC seat with patented, dirt-repellent material technology and nozzle with antibacterial effect
- + Nozzle cleans automatically before and after every use