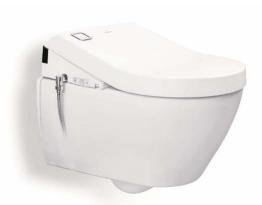

## **VICLEAN-U**

# Beyond technology

ViClean-U combines the ultimate in premium technology with a clear-cut, compact design, bringing a little luxury into your bathroom.

### Shower functions

- + Rearwash and Ladywash for personal cleansing
- + Oscillating Comfortwash that moves backwards and forwards for optimum cleansing
- + A pulsating massage jet with varying intensity
- + Individually adjustable water temperature and pressure, nozzle with 5 settings

#### Comfort

- + Remote control for all functions
- + Temperature-regulated warm air for quick and pleasant drying
- + Integrated, full-surface seat heater
- + Automatic odour extraction
- + Automatic or remote-controlled opening and closing of the lid and seat
- + User profiles can be saved for max. 2 people

## Hygiene

- + WC seat with patented, dirt-repellent material technology and nozzle with antibacterial effect
- + Nozzle cleans automatically before and after every use

## Sustainability

- + Active protection of drinking water meets requirements of EN 1717
- + Intelligent energy-management system enables the automatic saving of electricity and water