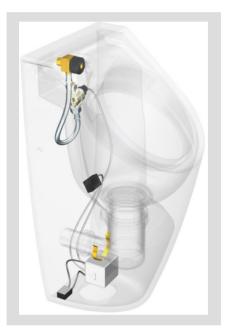

# **PRODETECT 2 by Villeroy & Boch**

The urinal flushing control with app for maintenance

### **Product Features**

- + easy Plug and Play installation: after installation ready for use
- + possibility of diagnostic and function control via PC or smartphone thanks to bluetooth
- + can be combined with 7 urinals
- + modular system: can be adapted individually, optionally powered by battery or by an external power supply and with or without bluetooth adapter

### Efficiency

- + automatic flushing for high frequence use, water saving mode and hygienic flushing
- + Stadium mode, water-saving mode and hygiene flushing
- + reliable protection against overflowing
- + high performance flushing with up to 0,3 liters per second

### **Friendly Maintenance**

- + the normally required removal of the urinal form the wall for maintenance is no longer necessary thanks to bluetooth
- + App works on iOS and Android devices

Architectura Art 5587