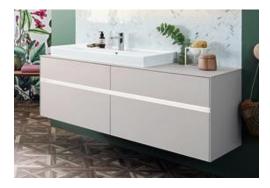

## Bathroom furniture

- + Vanity units to match the vanity washbasins are extremely practical and provide plenty of storage space
- + Continuously dimmable lighting around the handles produces a decidedly homely atmosphere
- + Available in many trend colours with colour-matched aluminium handles
- + Furniture can be combined with many surface-mounted washbasins of different collections and Venticello vanity washbasins