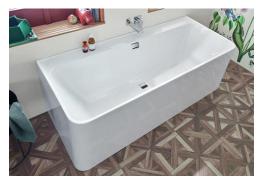

## Baths

- + Perfectly matched design elements
- + Versatile acrylic built-in baths and back-to-wall monolithic models in various sizes and designs
- Design highlights: square outlet and integrated overflow in the Villeroy&Boch tap fitting colours Chrome, Black Matt, Champagne&Gold
- + Optionally available with Villeroy&Boch whirlpool systems and integral water inlet, wall-facing baths also available as Colour on Demand in BiColour look